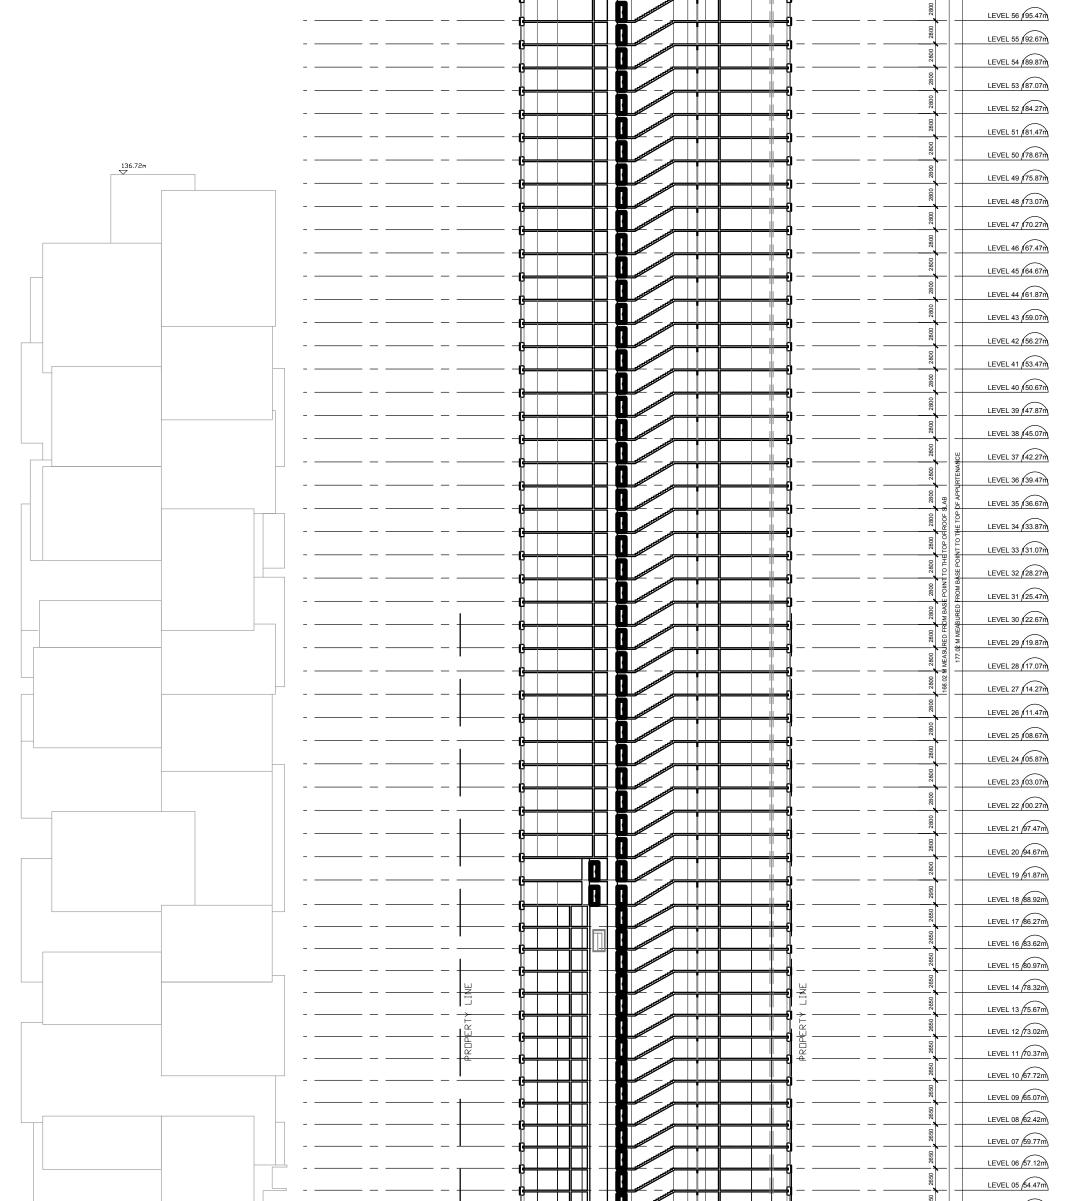

## Sections

|                   | <u>Þ</u>                                      | ┼╔═╞┼╾╢─╴┼╞╼╍╍┼╍                | ╪═╫╋╋═╍╍╴╴╴╴╴╴╴╴                              | LEVEL 57 /198.2/m                                                                                                                                                                                                                                                                                                                                                                                                                                                                                                                                                                                                                                                                                                                                                                   |
|-------------------|-----------------------------------------------|---------------------------------|-----------------------------------------------|-------------------------------------------------------------------------------------------------------------------------------------------------------------------------------------------------------------------------------------------------------------------------------------------------------------------------------------------------------------------------------------------------------------------------------------------------------------------------------------------------------------------------------------------------------------------------------------------------------------------------------------------------------------------------------------------------------------------------------------------------------------------------------------|
|                   |                                               |                                 |                                               | 88<br>LEVEL 56 195.47m                                                                                                                                                                                                                                                                                                                                                                                                                                                                                                                                                                                                                                                                                                                                                              |
|                   |                                               |                                 |                                               | LEVEL 55 192.67m                                                                                                                                                                                                                                                                                                                                                                                                                                                                                                                                                                                                                                                                                                                                                                    |
|                   |                                               |                                 |                                               | 8                                                                                                                                                                                                                                                                                                                                                                                                                                                                                                                                                                                                                                                                                                                                                                                   |
|                   |                                               |                                 | ┼━─╫╋── ─ ─── ─ ───                           |                                                                                                                                                                                                                                                                                                                                                                                                                                                                                                                                                                                                                                                                                                                                                                                     |
|                   |                                               |                                 | ┼─┼┪── ─ ── ─ ──                              |                                                                                                                                                                                                                                                                                                                                                                                                                                                                                                                                                                                                                                                                                                                                                                                     |
|                   |                                               |                                 | <u>├──</u>                                    |                                                                                                                                                                                                                                                                                                                                                                                                                                                                                                                                                                                                                                                                                                                                                                                     |
|                   |                                               |                                 |                                               | LEVEL 51 (81.47m)                                                                                                                                                                                                                                                                                                                                                                                                                                                                                                                                                                                                                                                                                                                                                                   |
|                   |                                               |                                 |                                               | LEVEL 50 178.67m                                                                                                                                                                                                                                                                                                                                                                                                                                                                                                                                                                                                                                                                                                                                                                    |
| 136.72m           |                                               |                                 |                                               | 8<br>N LEVEL 49 175.87m                                                                                                                                                                                                                                                                                                                                                                                                                                                                                                                                                                                                                                                                                                                                                             |
|                   |                                               |                                 |                                               | LEVEL 48 (73.07m                                                                                                                                                                                                                                                                                                                                                                                                                                                                                                                                                                                                                                                                                                                                                                    |
| +  -              |                                               |                                 |                                               | 8                                                                                                                                                                                                                                                                                                                                                                                                                                                                                                                                                                                                                                                                                                                                                                                   |
| +                 | <u>6   _  </u>                                |                                 |                                               |                                                                                                                                                                                                                                                                                                                                                                                                                                                                                                                                                                                                                                                                                                                                                                                     |
|                   |                                               | ┝╴┋╸┋┝╌┇╌╴/┝╞╼╼╍╌┝╸             |                                               |                                                                                                                                                                                                                                                                                                                                                                                                                                                                                                                                                                                                                                                                                                                                                                                     |
|                   |                                               | ┝╴┋┋┋┠╌╢╌╎┝╴╞╼╍╍╌┝╸             |                                               |                                                                                                                                                                                                                                                                                                                                                                                                                                                                                                                                                                                                                                                                                                                                                                                     |
|                   |                                               |                                 |                                               | LEVEL 44 (61.87m)                                                                                                                                                                                                                                                                                                                                                                                                                                                                                                                                                                                                                                                                                                                                                                   |
|                   |                                               |                                 |                                               | LEVEL 43 (59.07m                                                                                                                                                                                                                                                                                                                                                                                                                                                                                                                                                                                                                                                                                                                                                                    |
|                   |                                               |                                 |                                               | LEVEL 42 156.27m                                                                                                                                                                                                                                                                                                                                                                                                                                                                                                                                                                                                                                                                                                                                                                    |
|                   |                                               |                                 |                                               | LEVEL 41 (53.47m)                                                                                                                                                                                                                                                                                                                                                                                                                                                                                                                                                                                                                                                                                                                                                                   |
|                   |                                               |                                 |                                               | LEVEL 40 (50.67m                                                                                                                                                                                                                                                                                                                                                                                                                                                                                                                                                                                                                                                                                                                                                                    |
|                   |                                               |                                 |                                               | 8                                                                                                                                                                                                                                                                                                                                                                                                                                                                                                                                                                                                                                                                                                                                                                                   |
|                   | <u>b</u>                                      |                                 |                                               |                                                                                                                                                                                                                                                                                                                                                                                                                                                                                                                                                                                                                                                                                                                                                                                     |
|                   | <u>h                                     </u> |                                 |                                               |                                                                                                                                                                                                                                                                                                                                                                                                                                                                                                                                                                                                                                                                                                                                                                                     |
|                   | <u>h</u>                                      |                                 |                                               |                                                                                                                                                                                                                                                                                                                                                                                                                                                                                                                                                                                                                                                                                                                                                                                     |
|                   |                                               |                                 | <u>                                      </u> |                                                                                                                                                                                                                                                                                                                                                                                                                                                                                                                                                                                                                                                                                                                                                                                     |
|                   |                                               |                                 |                                               |                                                                                                                                                                                                                                                                                                                                                                                                                                                                                                                                                                                                                                                                                                                                                                                     |
|                   |                                               |                                 |                                               |                                                                                                                                                                                                                                                                                                                                                                                                                                                                                                                                                                                                                                                                                                                                                                                     |
|                   |                                               |                                 |                                               |                                                                                                                                                                                                                                                                                                                                                                                                                                                                                                                                                                                                                                                                                                                                                                                     |
|                   |                                               |                                 |                                               | 0887 LEVEL 32 (28.27m)                                                                                                                                                                                                                                                                                                                                                                                                                                                                                                                                                                                                                                                                                                                                                              |
|                   |                                               |                                 |                                               | 82     LEVEL 37 (42.27)       0087     ULEVEL 37 (42.27)       0087     LEVEL 37 (42.27)       0087     LEVEL 36 (39.47)       0087     LEVEL 35 (36.67)       0087     LEVEL 35 (36.67)       0087     LEVEL 35 (36.67)       0087     LEVEL 34 (33.87)       0087     LEVEL 34 (33.87)       0087     LEVEL 34 (33.87)       0087     LEVEL 32 (28.27)       0087     O087       0087     LEVEL 32 (28.27)       0087     O087       0087     LEVEL 32 (28.27)       0087     LEVEL 32 (28.7)       0087     O087       0087     LEVEL 30 (22.67)       0087     O087       0087     LEVEL 29 (19.87)       0087     O087       0087     LEVEL 29 (19.87) |
|                   |                                               |                                 |                                               |                                                                                                                                                                                                                                                                                                                                                                                                                                                                                                                                                                                                                                                                                                                                                                                     |
|                   |                                               |                                 |                                               |                                                                                                                                                                                                                                                                                                                                                                                                                                                                                                                                                                                                                                                                                                                                                                                     |
|                   |                                               |                                 | <u>┤─╢-</u> ┫──╎─ ───┤ ─ ────                 |                                                                                                                                                                                                                                                                                                                                                                                                                                                                                                                                                                                                                                                                                                                                                                                     |
| H                 |                                               |                                 |                                               | LEVEL 28 /17.07m                                                                                                                                                                                                                                                                                                                                                                                                                                                                                                                                                                                                                                                                                                                                                                    |
|                   |                                               |                                 |                                               |                                                                                                                                                                                                                                                                                                                                                                                                                                                                                                                                                                                                                                                                                                                                                                                     |
|                   |                                               |                                 |                                               | LEVEL 26 11.47m                                                                                                                                                                                                                                                                                                                                                                                                                                                                                                                                                                                                                                                                                                                                                                     |
|                   |                                               |                                 |                                               | LEVEL 25 (08.67m)                                                                                                                                                                                                                                                                                                                                                                                                                                                                                                                                                                                                                                                                                                                                                                   |
|                   |                                               |                                 |                                               | LEVEL 24 105.87m                                                                                                                                                                                                                                                                                                                                                                                                                                                                                                                                                                                                                                                                                                                                                                    |
|                   |                                               |                                 |                                               | LEVEL 23 (03.07m                                                                                                                                                                                                                                                                                                                                                                                                                                                                                                                                                                                                                                                                                                                                                                    |
|                   | [                                             |                                 |                                               | LEVEL 22 (00.27m)                                                                                                                                                                                                                                                                                                                                                                                                                                                                                                                                                                                                                                                                                                                                                                   |
|                   |                                               |                                 |                                               | LEVEL 22 100:27M                                                                                                                                                                                                                                                                                                                                                                                                                                                                                                                                                                                                                                                                                                                                                                    |
|                   |                                               |                                 |                                               |                                                                                                                                                                                                                                                                                                                                                                                                                                                                                                                                                                                                                                                                                                                                                                                     |
|                   |                                               |                                 |                                               |                                                                                                                                                                                                                                                                                                                                                                                                                                                                                                                                                                                                                                                                                                                                                                                     |
|                   |                                               | ╘═┋┋╹╴╢┼╎╎╷                     | ╫-╡───!─ ─────                                |                                                                                                                                                                                                                                                                                                                                                                                                                                                                                                                                                                                                                                                                                                                                                                                     |
|                   |                                               | ╞ <mark>┋┋</mark> ┠╴╢╵╴╎╴╞╺━━━┥ | ╫_่่ ──                                       |                                                                                                                                                                                                                                                                                                                                                                                                                                                                                                                                                                                                                                                                                                                                                                                     |
|                   | b_ <b>_</b>                                   | ┝ <mark>╞╋</mark> ┠╴╢┼╵┝┝╼╼╍┶╸  |                                               |                                                                                                                                                                                                                                                                                                                                                                                                                                                                                                                                                                                                                                                                                                                                                                                     |
|                   |                                               |                                 |                                               | LEVEL 16 (83.62m)                                                                                                                                                                                                                                                                                                                                                                                                                                                                                                                                                                                                                                                                                                                                                                   |
| +                 |                                               |                                 |                                               | LEVEL 15 /80.97m                                                                                                                                                                                                                                                                                                                                                                                                                                                                                                                                                                                                                                                                                                                                                                    |
|                   |                                               |                                 |                                               | LEVEL 14 (78.32m)                                                                                                                                                                                                                                                                                                                                                                                                                                                                                                                                                                                                                                                                                                                                                                   |
|                   | <u></u>                                       |                                 |                                               | LEVEL 13 75.67m                                                                                                                                                                                                                                                                                                                                                                                                                                                                                                                                                                                                                                                                                                                                                                     |
|                   |                                               |                                 |                                               |                                                                                                                                                                                                                                                                                                                                                                                                                                                                                                                                                                                                                                                                                                                                                                                     |
|                   |                                               |                                 |                                               | LEVEL 11 70.37m                                                                                                                                                                                                                                                                                                                                                                                                                                                                                                                                                                                                                                                                                                                                                                     |
|                   |                                               |                                 |                                               | LEVEL 10 67.72m                                                                                                                                                                                                                                                                                                                                                                                                                                                                                                                                                                                                                                                                                                                                                                     |
|                   |                                               |                                 |                                               |                                                                                                                                                                                                                                                                                                                                                                                                                                                                                                                                                                                                                                                                                                                                                                                     |
|                   |                                               |                                 |                                               |                                                                                                                                                                                                                                                                                                                                                                                                                                                                                                                                                                                                                                                                                                                                                                                     |
| 60.62m (198.89ft) |                                               |                                 | ╫ <u>┙</u> ┤──!───┼─────                      | LEVEL 07 (59.77m)                                                                                                                                                                                                                                                                                                                                                                                                                                                                                                                                                                                                                                                                                                                                                                   |
| +                 |                                               | ┾╘┋┋╋╌╢┼╴┼╞╼╼╾┼╼                |                                               | LEVEL 06 67.12m                                                                                                                                                                                                                                                                                                                                                                                                                                                                                                                                                                                                                                                                                                                                                                     |
|                   | [ <del>-    </del>                            | ┾╘┋╋╋┾╍┼╌╴┼╞╼╼╍┥┿╸              | ╫╕┼──┃╴──┼╴╴───                               | LEVEL 05 (54.47m)                                                                                                                                                                                                                                                                                                                                                                                                                                                                                                                                                                                                                                                                                                                                                                   |
|                   |                                               |                                 |                                               |                                                                                                                                                                                                                                                                                                                                                                                                                                                                                                                                                                                                                                                                                                                                                                                     |
|                   |                                               |                                 |                                               | I™I I LEVEL 04 /51.82m                                                                                                                                                                                                                                                                                                                                                                                                                                                                                                                                                                                                                                                                                                                                                              |