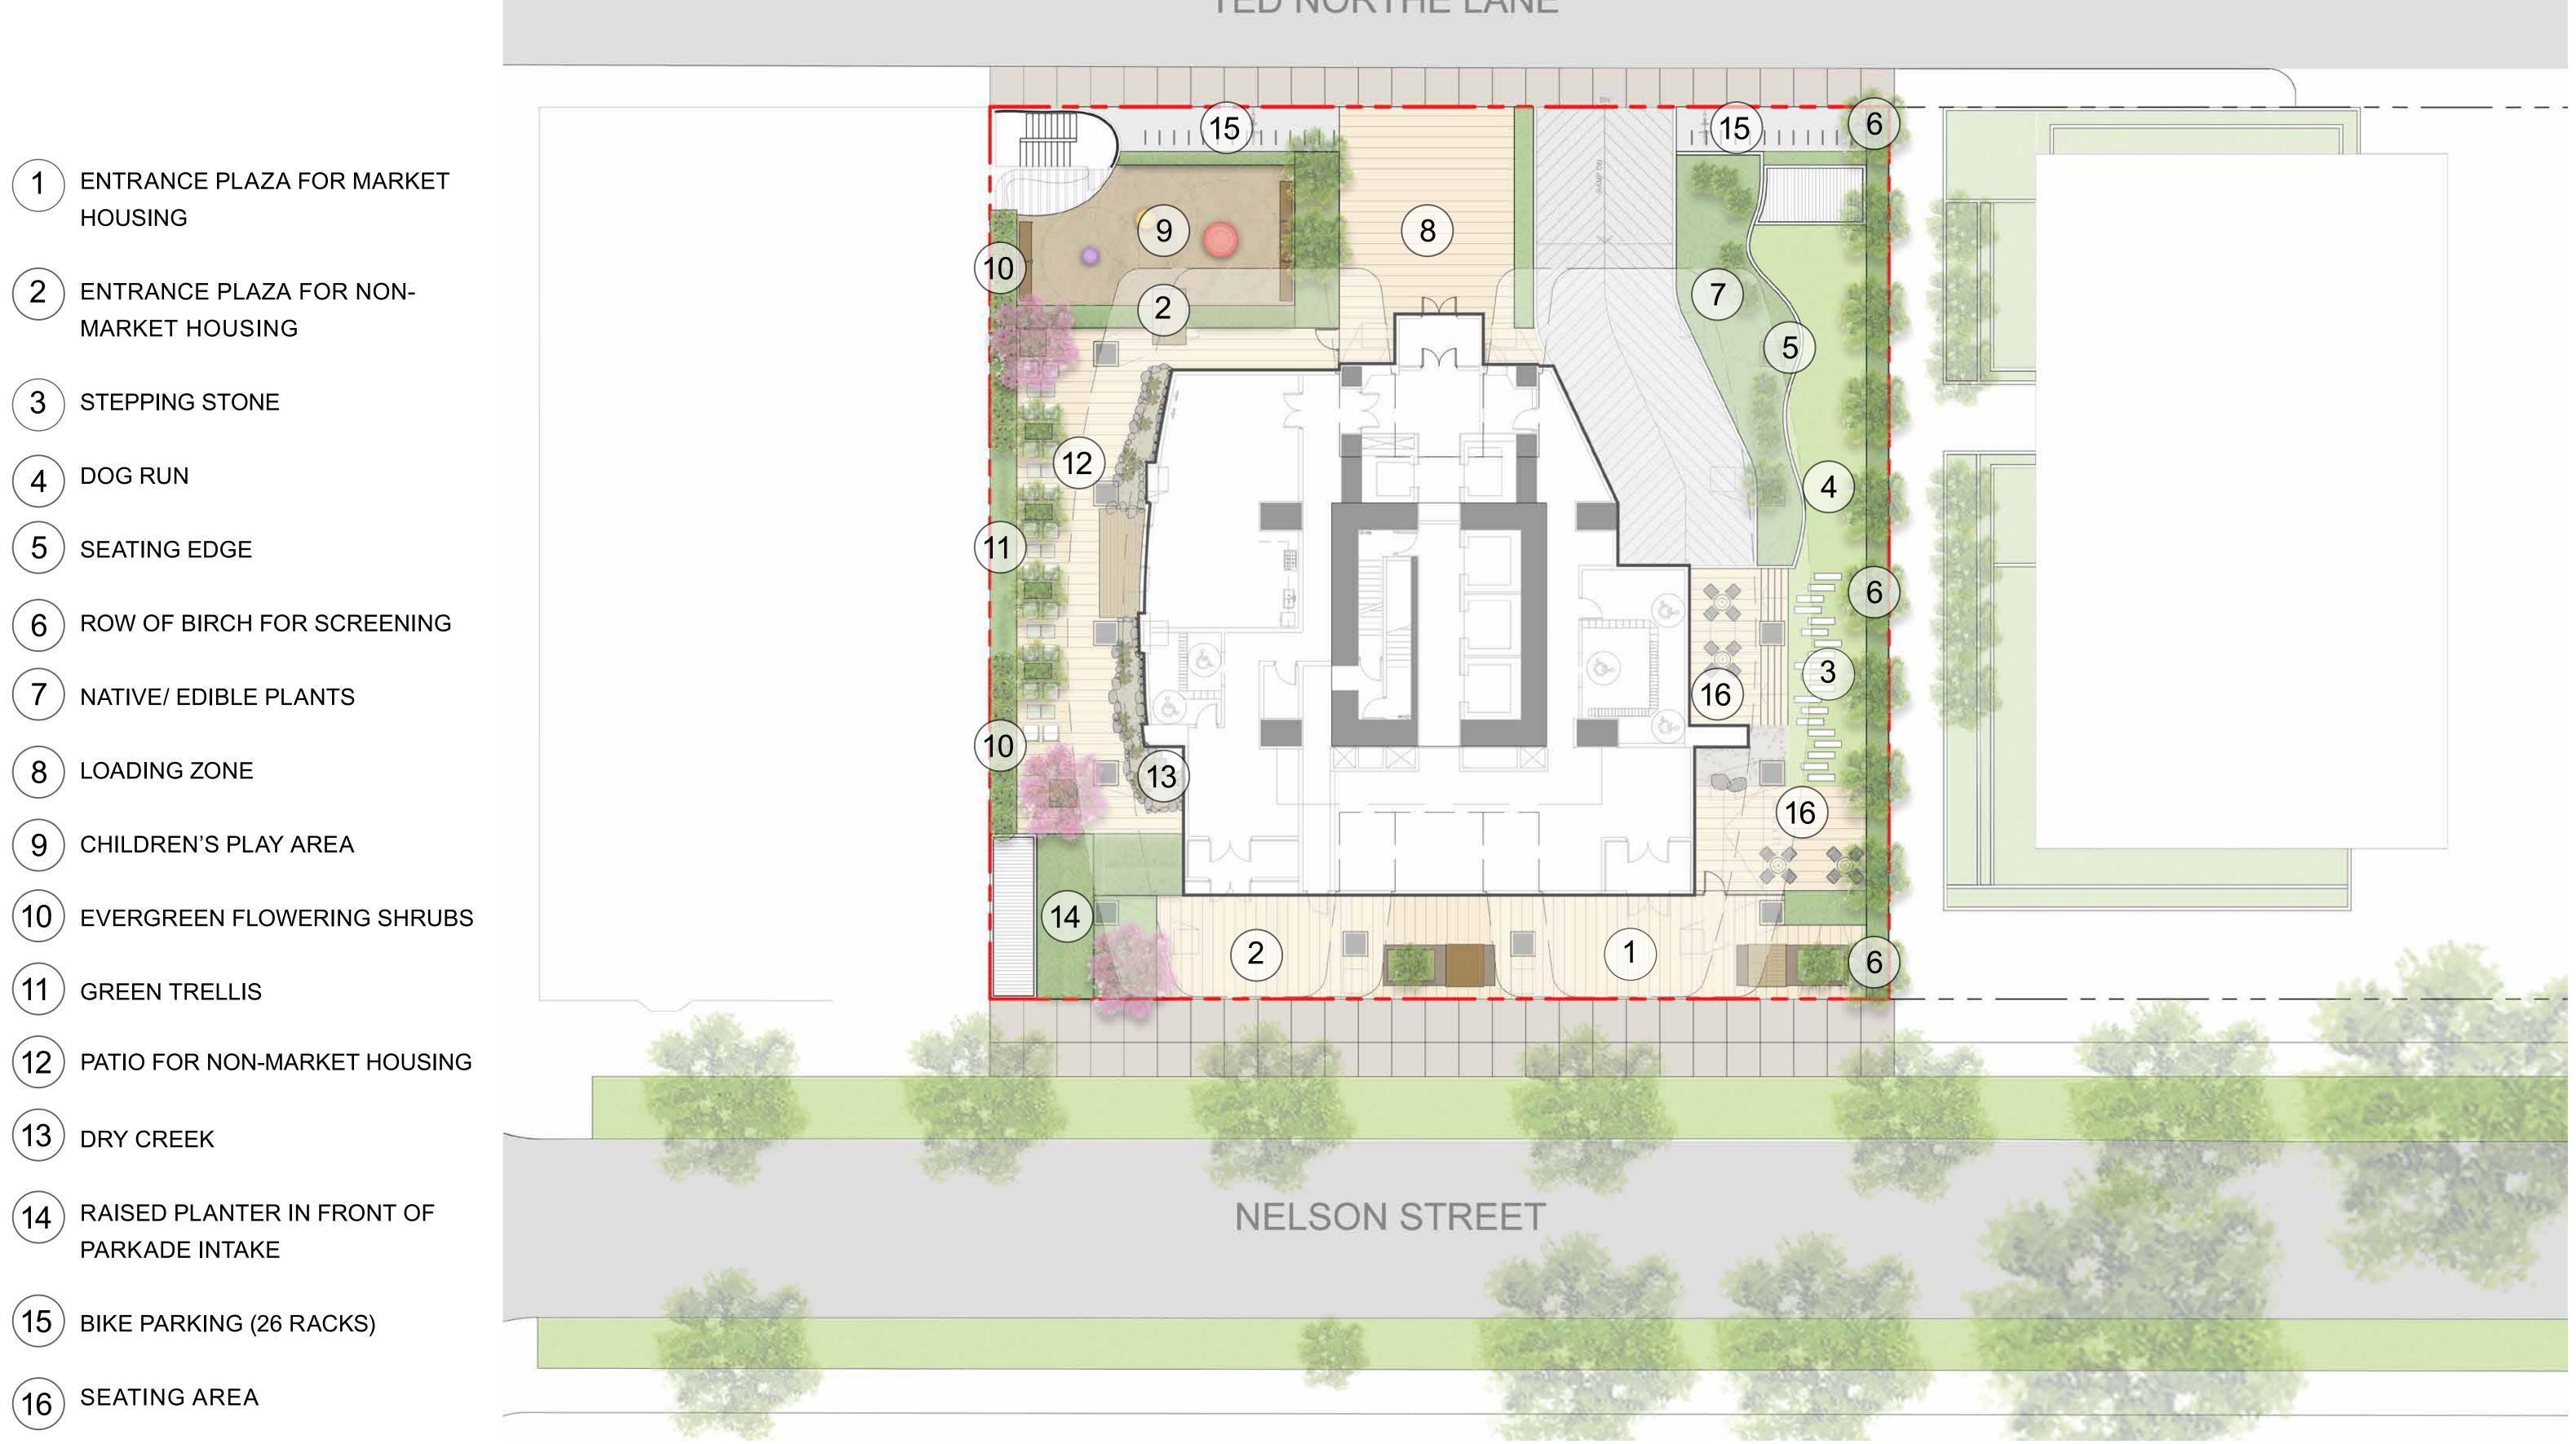

# Landscape Design

### The landscape design will seamlessly integrate public and private spaces into the surrounding neighbourhood.

The landscaping plan includes many natural elements to enhance livability and to contribute to it's overall sustainability.

Some of the features include:

Green Trellis

Bamboo screening

Children's play area

Green planters

Indoor Atrium

Dry creek for stormwater run-off Edible/native plants

Outdoor seating

# Landscape Plan