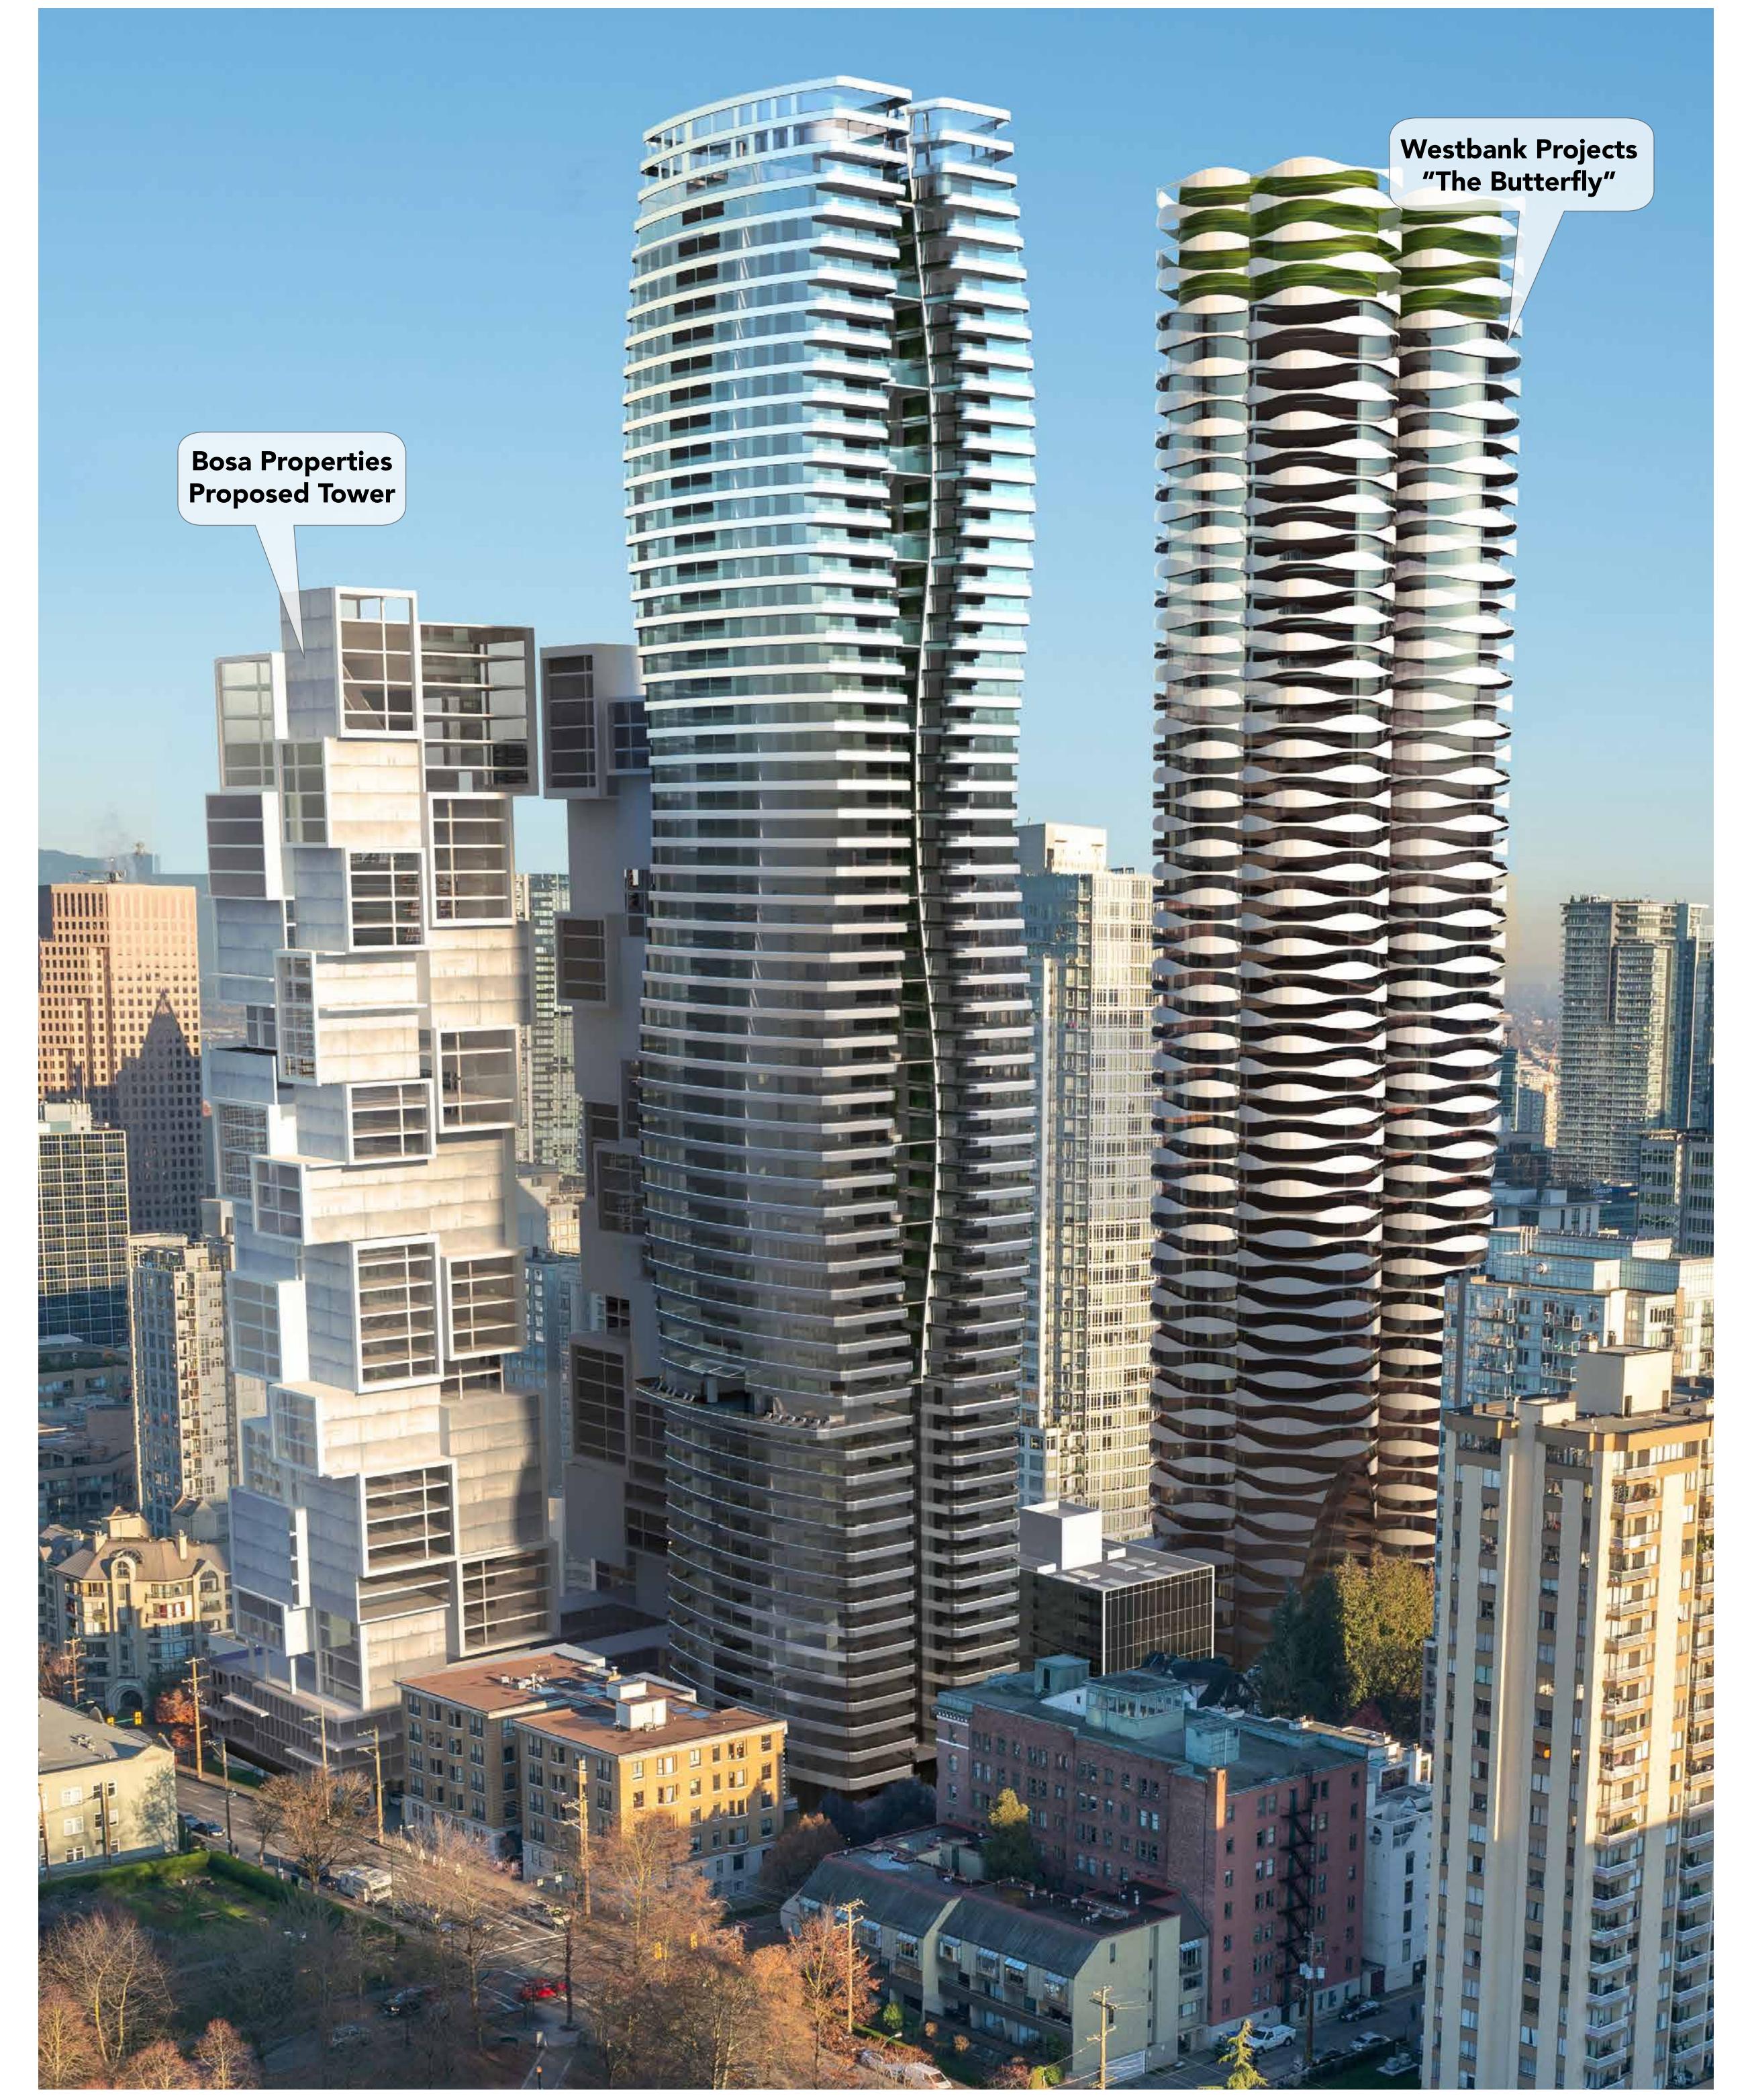

## Site Context

The Nelson Street project is located between Burrard Street and Thurlow Street, one of the gateways into the West End. The property is well serviced by transit, located within a vibrant residential community, and in close proximity to the **Central Business District.** 

# The West End Community Plan

The West End Plan focuses new development along the Thurlow-Burrard and Georgia-Alberni corridors.

The West End Plan visualizes the anticipated build-out of the community in the massing study shown below. The site of 1075 Nelson Street is identified by the yellow arrow.

8

Rendering showing potential 30 year build out of the community. Light grey buildings indicate those under construction or in the approval process; blue buildings illustrate plan development estimate.

#### Image source: West End Community Plan