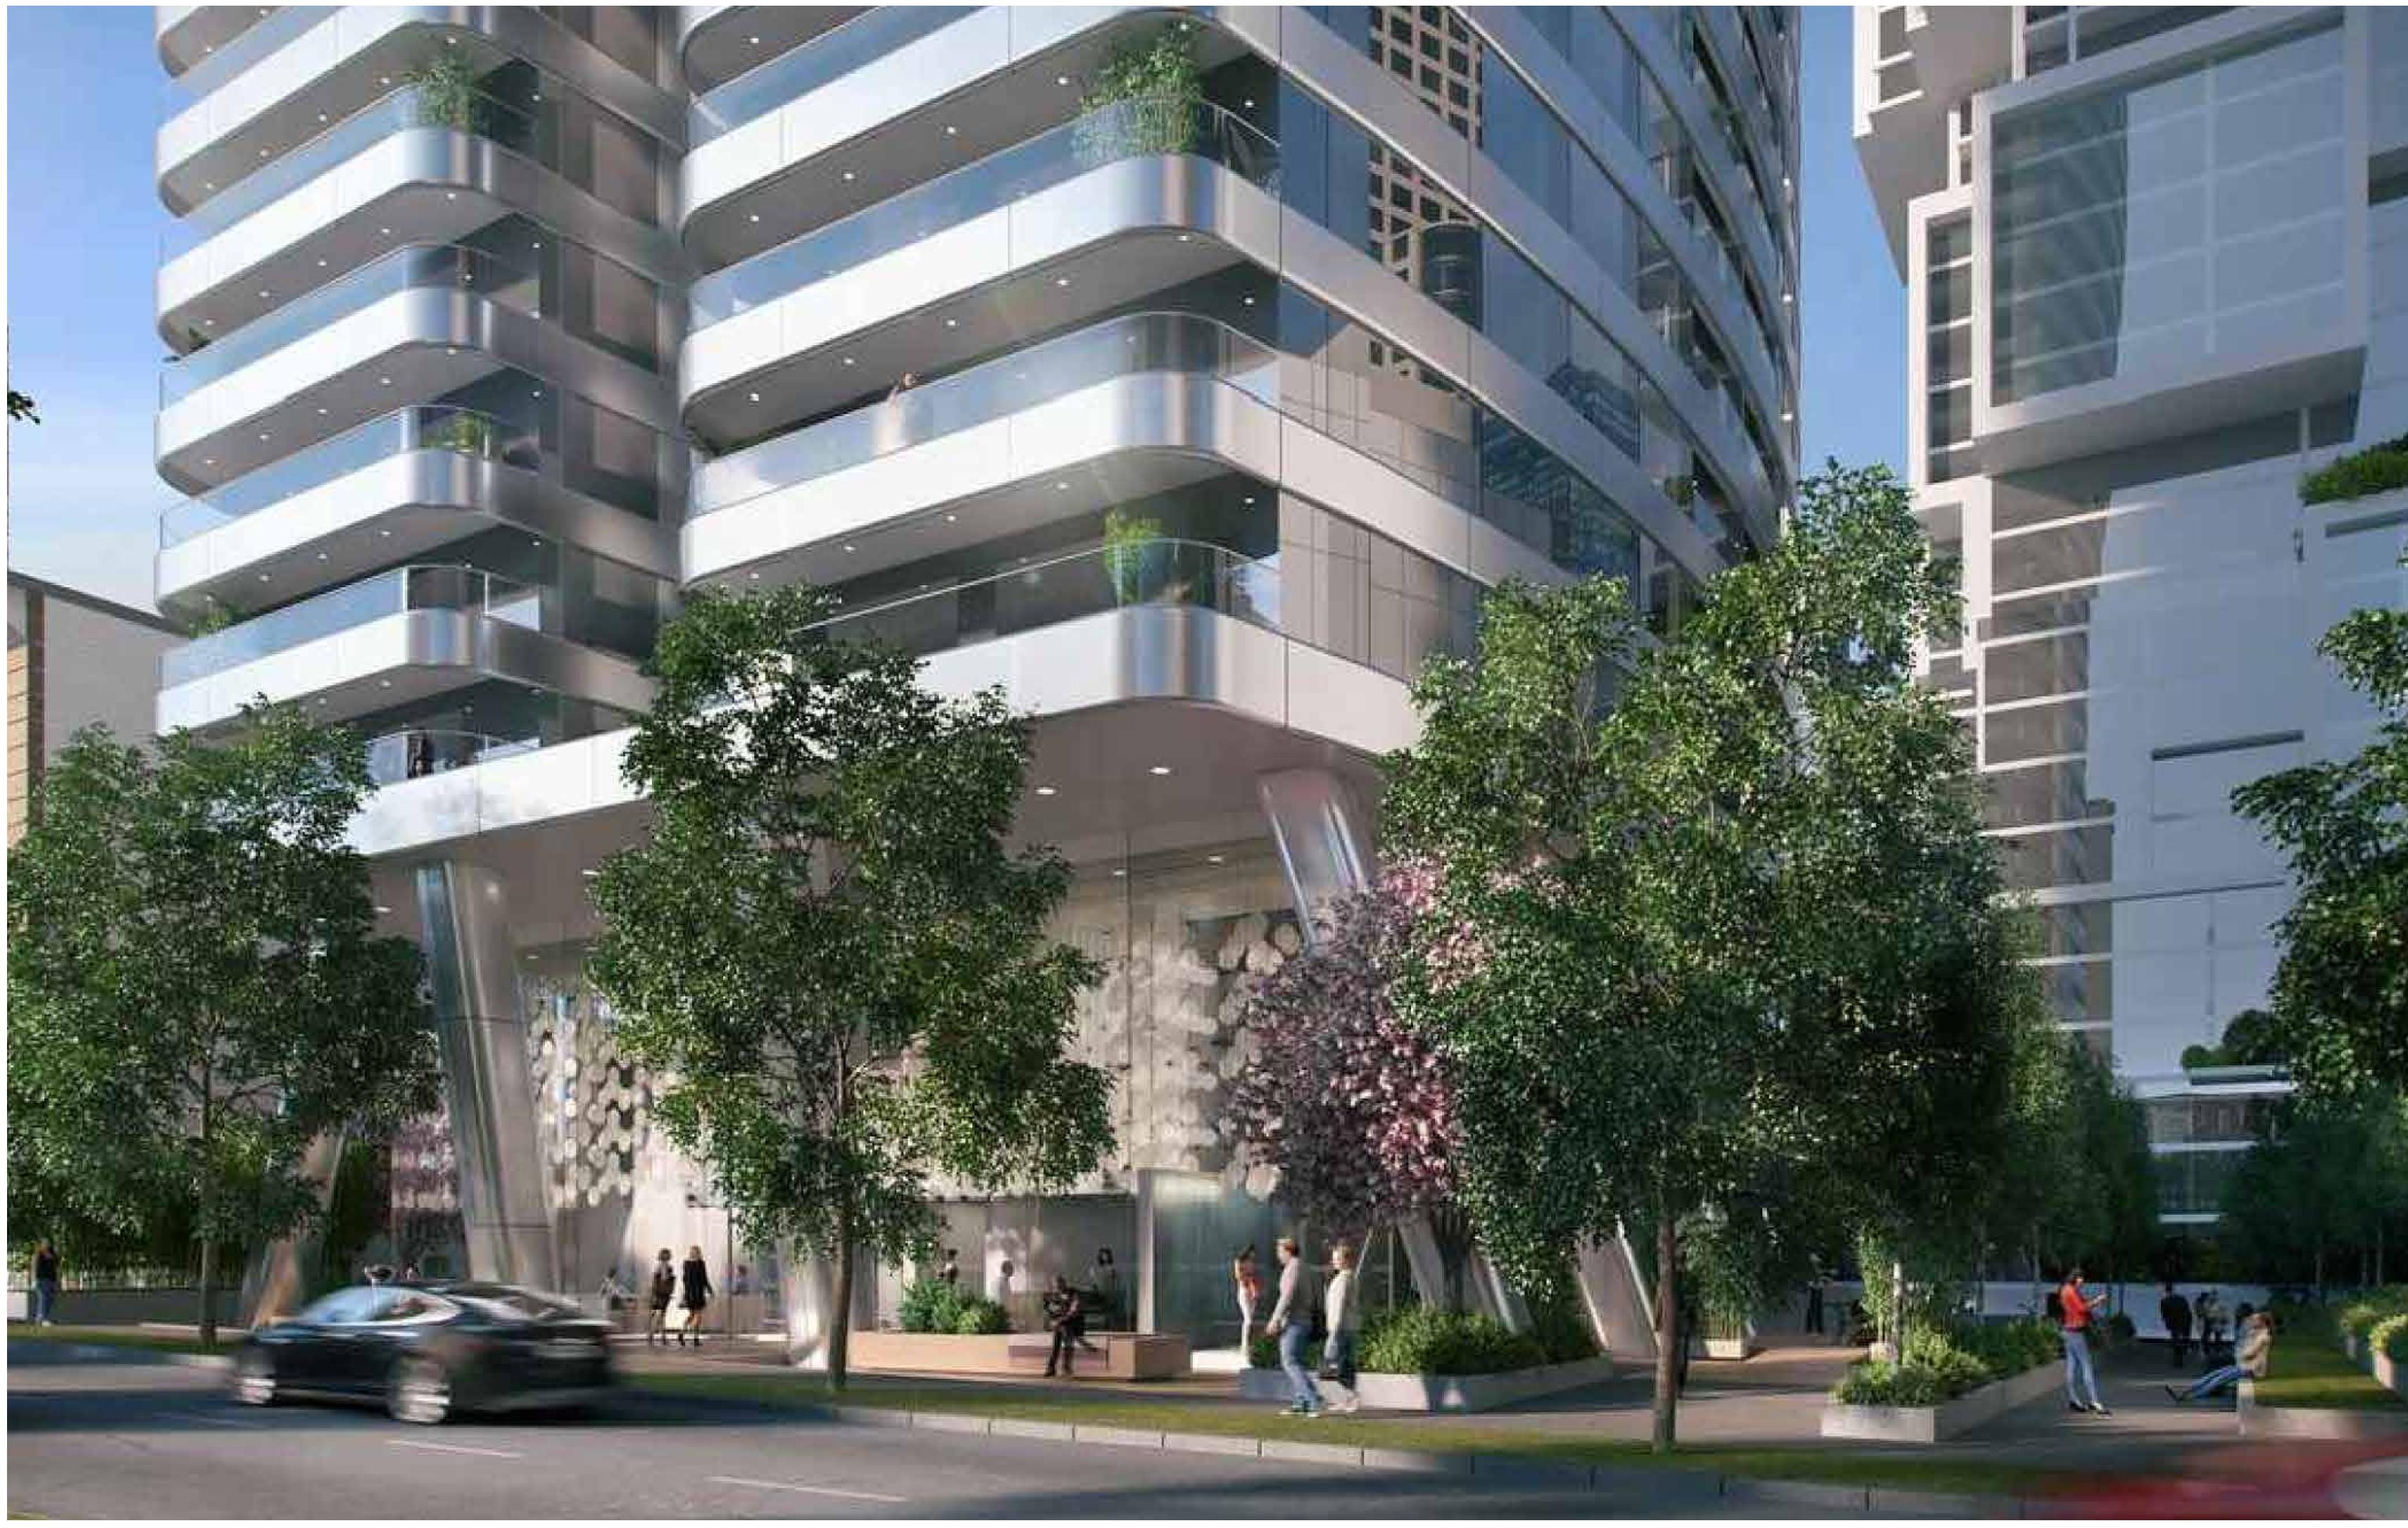

## Public Realm

Thoughtful landscape design will highlight the building and provide new pedestrian connections for all to enjoy.

View looking southwest across Ted Northe Lane

View looking north across Nelson Street

The building has been centrally positioned on the site to create visual permeability and enhance security. Each side of the building also features attractive landscaping.

There is a landscaped entry plaza space with seating for residents and pedestrians to enjoy. The park-like setting and dynamic architectural base of the building will add interest and vitality to the public realm along both Nelson Street and Ted Northe Lane.