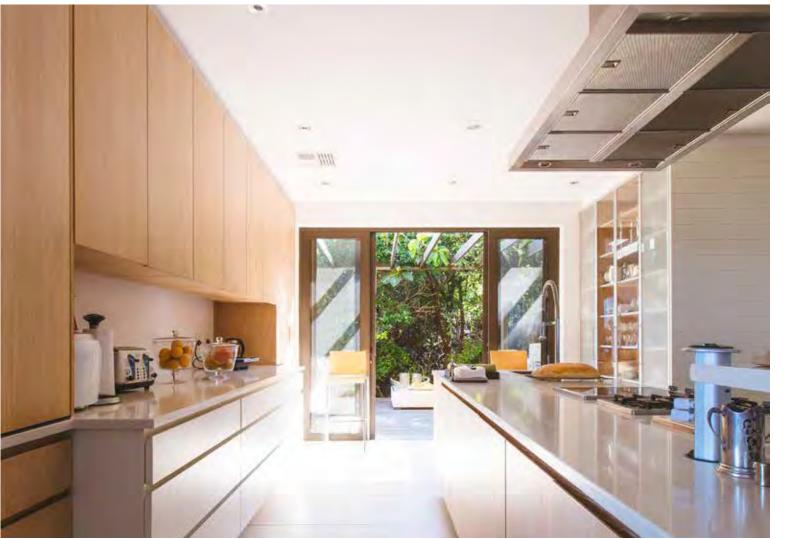

## What is Passive House?

"Passive House is considered the most rigorous voluntary, energy based standard in the design and construction industry today [...] consuming as much as 90 percent less heating and cooling energy than conventional buildings." - Passive House Canada

### **Passive House Benefits to the Public:**

Dramatically reduced GHG emissions: lower heat energy use, super-efficient hot water system, and no gas boilers.

### **Passive House Benefits to Residents:**

Exceptional indoor air quality. Highly filtered air is supplied to each room via a carefully designed duct network.

Quicker, cleaner construction via panelization, reducing construction traffic and noise on site.

Economic development: the proposal is driving innovation and small business development across Southern BC.

Unrivalled indoor comfort. Super insulated enclosure in connection with triple-paned windows keeps the interior cool in summer and warm in winter

90% reduction in heating and cooling energy requirements.

The following key design strategies are being explored to achieve Passive House Certification at the **Nelson Street property:** 

Innovative heat recovery ventilation, enabling a high rate of heat recovery efficiency in all of the building.

Windows are a major source of energy loss in homes. A lower window-to-wall ratio provides a balance of efficiency and natural lighting.

Maintaining high thermal performance for the large glazed areas. Henson is considering the use of electrochromatic glass or "smart glass" which can change its transparency to adjust light filtration.

Passive cooling strategies help to maintain comfort on all floors and within all suites while increasing energy efficiency.

Super-insulated wall systems with effective thermal performance.

Reducing thermal bridges—in locations such as balconies, junctions between the wall and floor, and at windows—contributes to high energy performance.