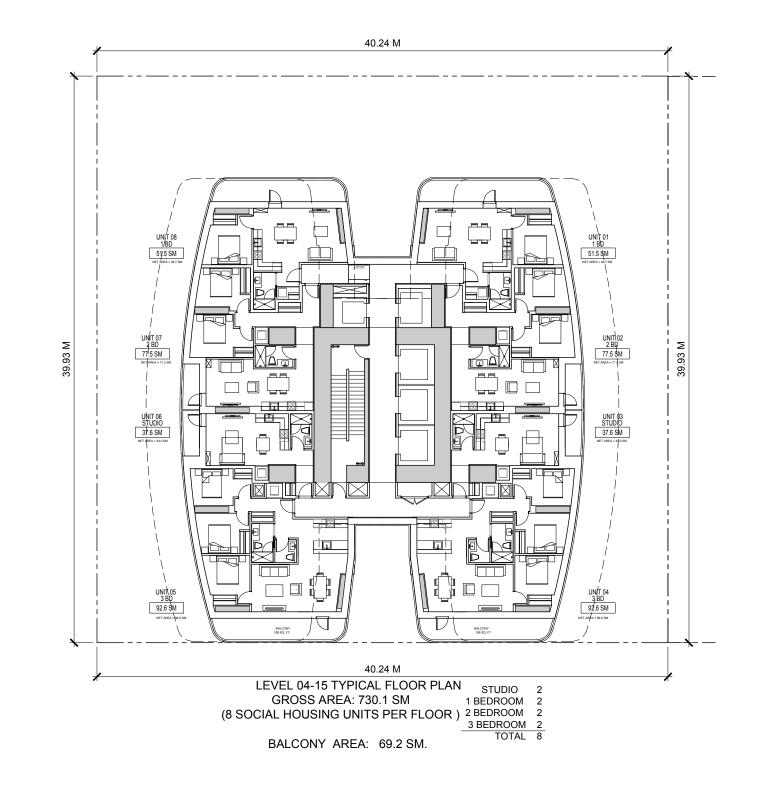

### How this project will contribute

The proposal includes a variety of housing options that reflect the diverse West End neighbourhood including:

- 113 homes for social housing (non-market housing)
- 49 rental homes
- 323 market condominiums
- All housing tenures exceed the City's minimum requirement for 25% family units

The proposal includes social housing in accordance with the West End Community Plan for the site:

- 25% of the residential floor area is social housing to be delivered to the City of Vancouver.
- 50% of social housing units are required to be two- and three-bedroom suites, designed in accordance with the High Density for Families with Children Guidelines.
- A minimum of 30% of the social housing units will be rented at rates below the Housing Income Limits (HILs) set by BC Housing.