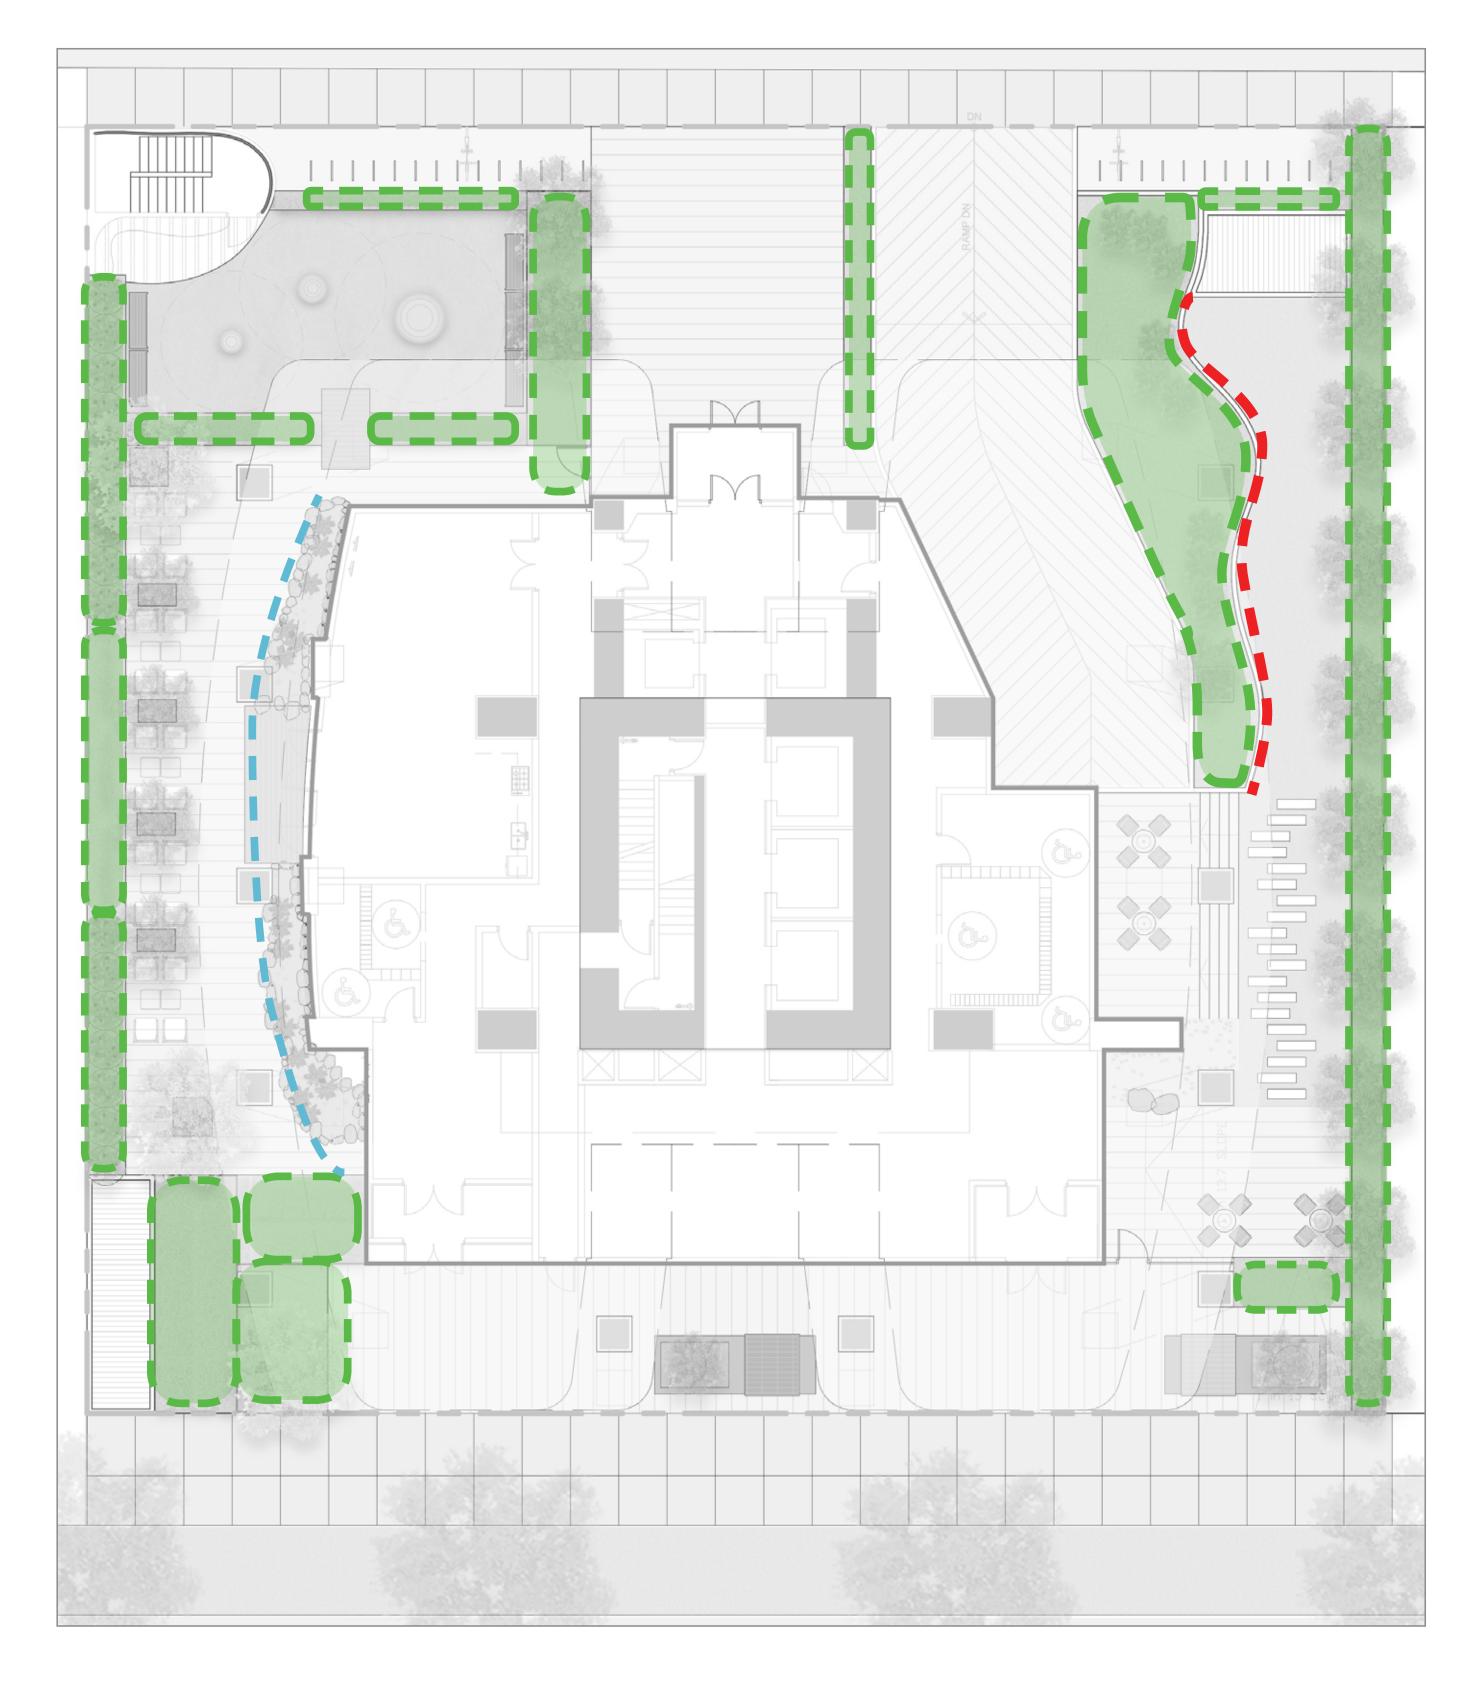

# Landscape Design

### The landscape design will seamlessly integrate public and private spaces into the surrounding neighbourhood.

The landscaping plan includes many natural elements to enhance livability and to contribute to it's overall sustainability.

Some of the features include:

Green Trellis

Bamboo screening

Children's play area

Green planters

Indoor Atrium

Dry creek for stormwater run-off Edible/native plants

Outdoor seating

# Landscape Plan