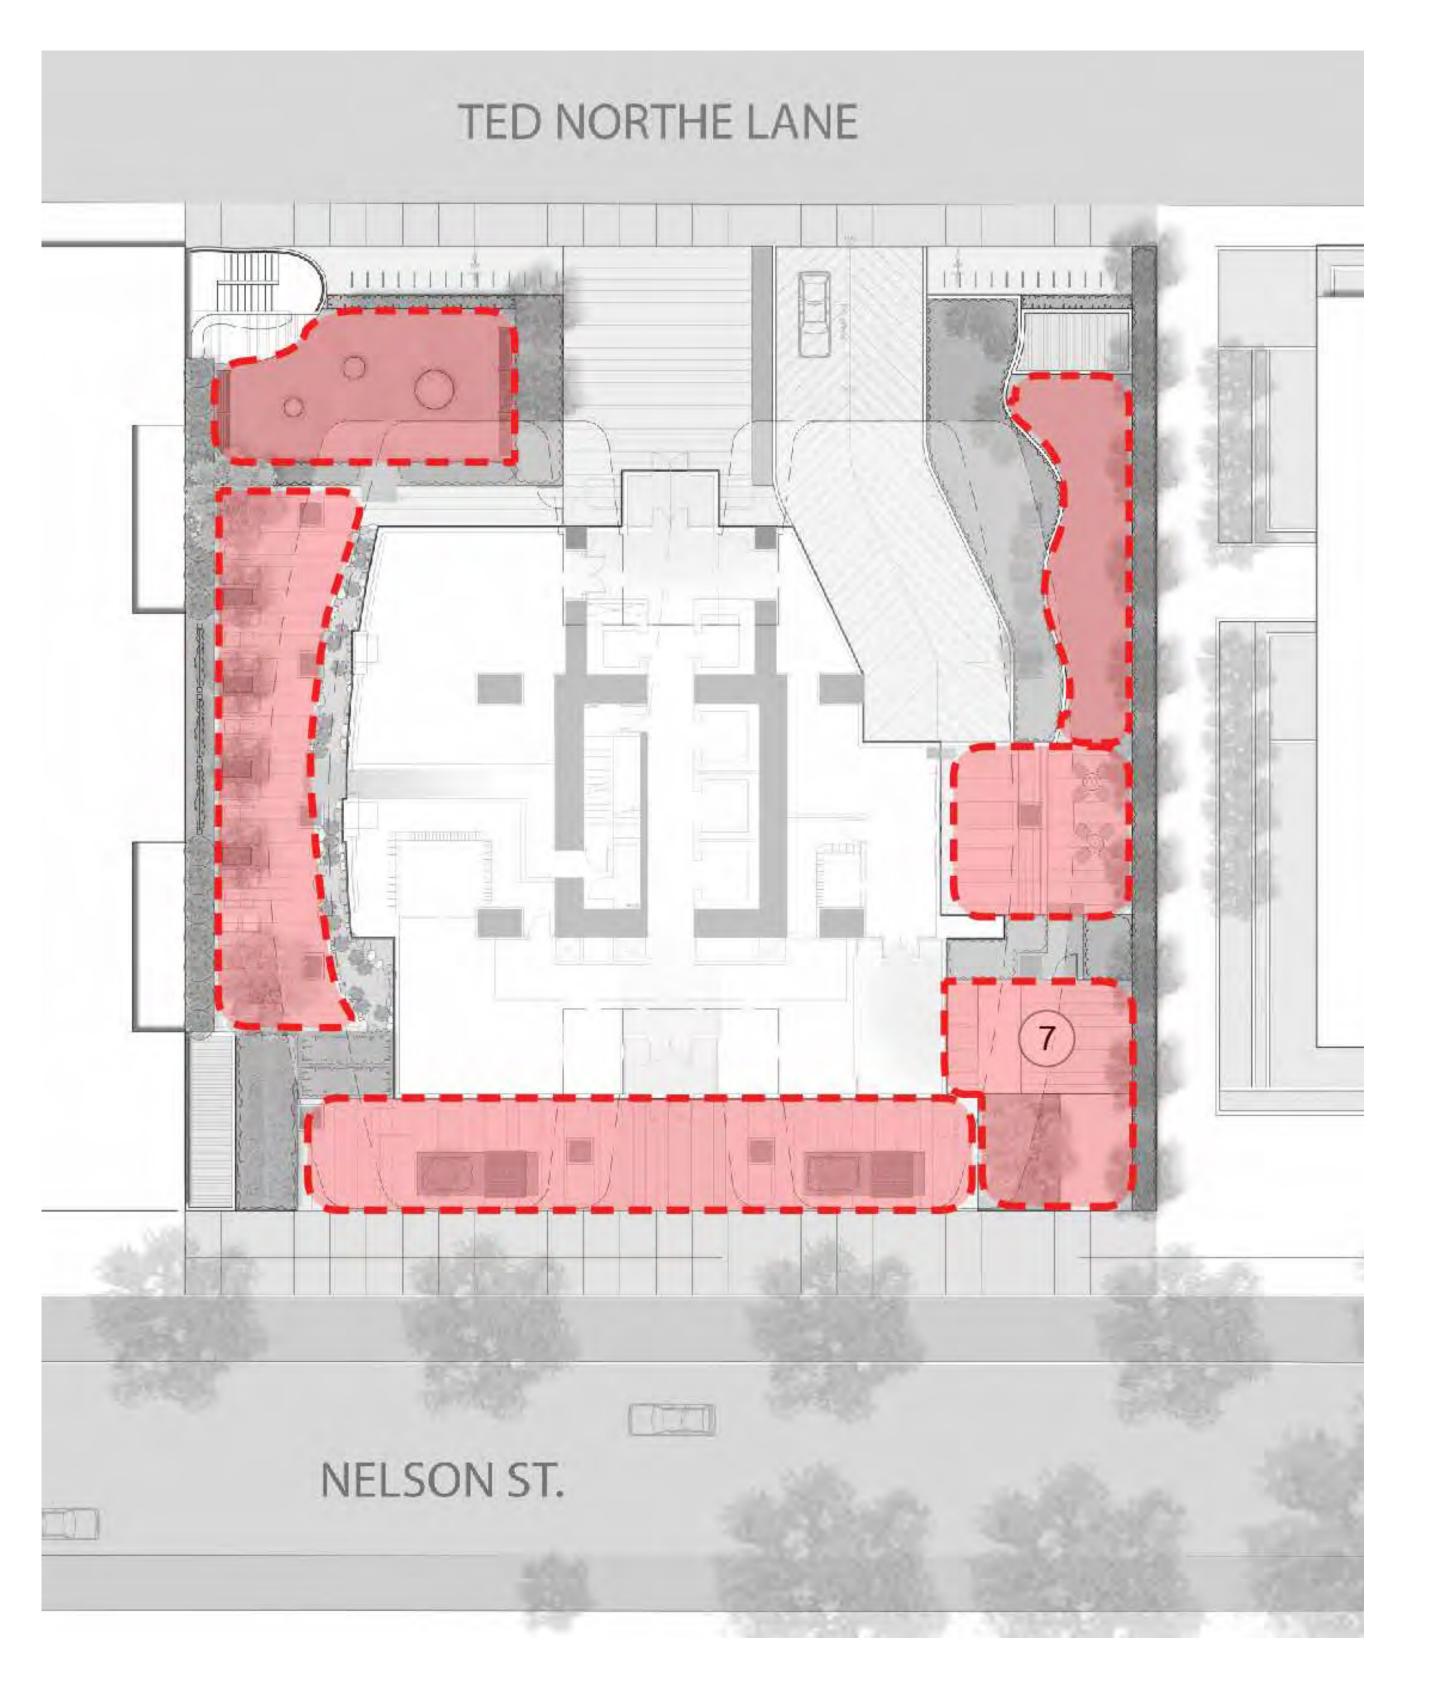

## Public Realm

Thoughtful landscape design will highlight the building and provide new pedestrian connections for all to enjoy.

View looking southwest across Ted Northe Lane

View looking north across Nelson Street

The building has been centrally positioned on the site to create visual permeability and enhance security. Each side of the building also features attractive landscaping.

There is a landscaped entry plaza space with seating for residents and pedestrians to enjoy. The park-like setting and dynamic architectural base of the building will add interest and vitality to the public realm along both Nelson Street and Ted Northe Lane.

### TED NORTHE LANE

# Landscape Plan