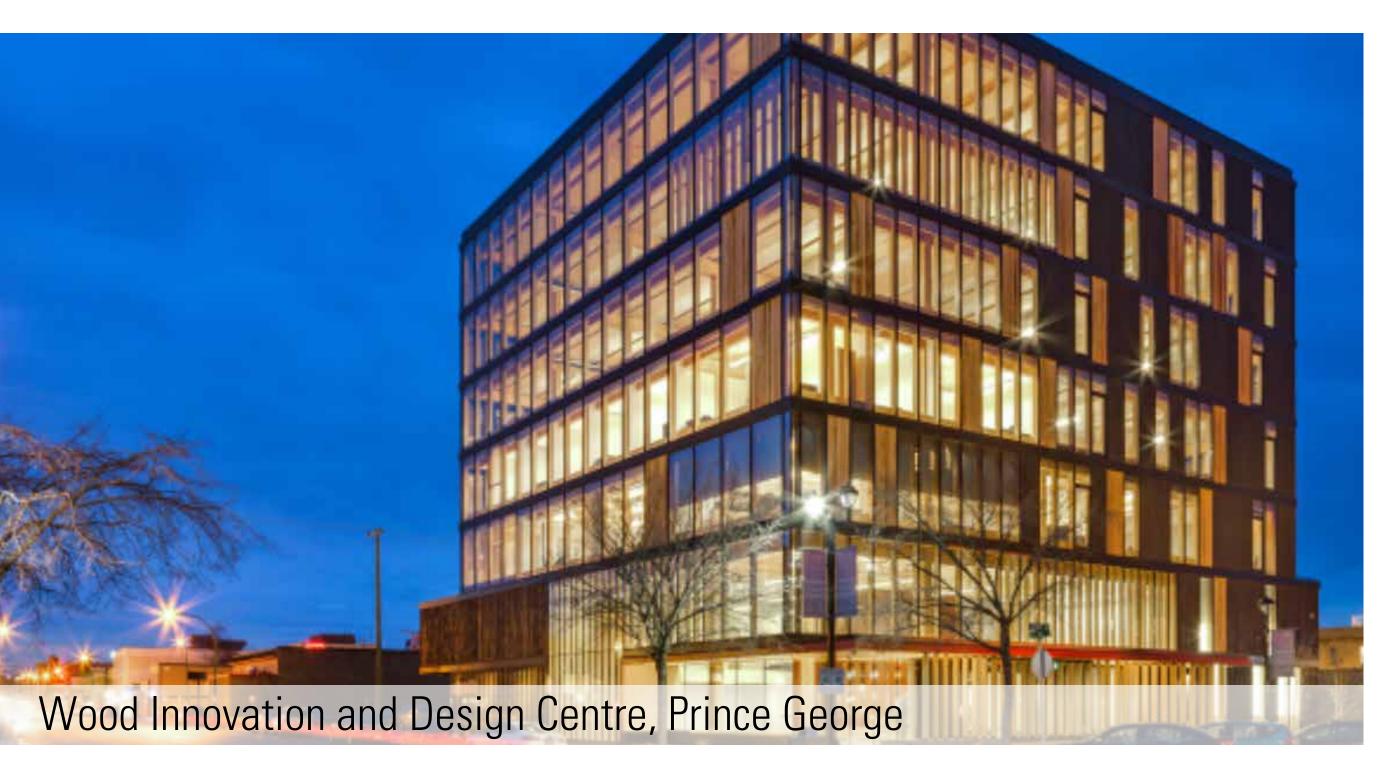

This approach has resulted in the construction of over 150 memorable projects in Vancouver and beyond that will be viewed as landmarks for years to come, including:

- One Burrard Place, an upcoming 56 storey mixed-use building.
- City of Lougheed, an upcoming 4 tower and combined 177 storey building.
- Crystallis, a major repair to a residential high rise that mitigated significant renewal work for many years to come.
- Wood Innovation and Design Centre, the tallest allwood structure built in North America recognized for innovation and sustainability.