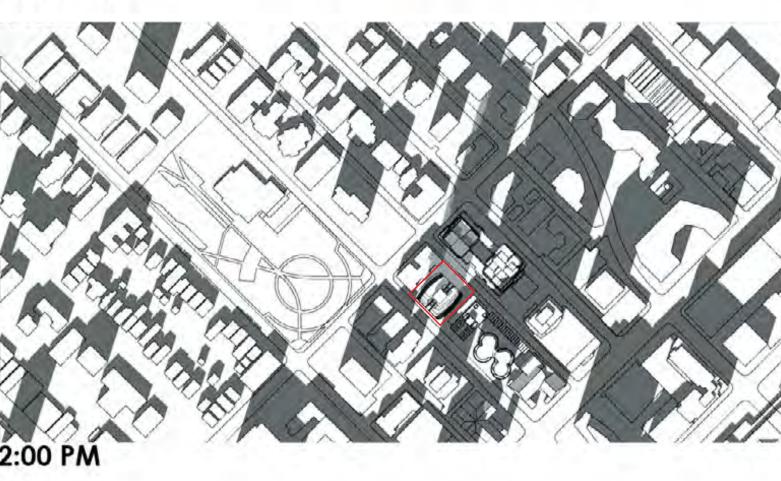

## **Shadow Studies** The shape of the building is designed to minimize shadow impacts on parks and public spaces.