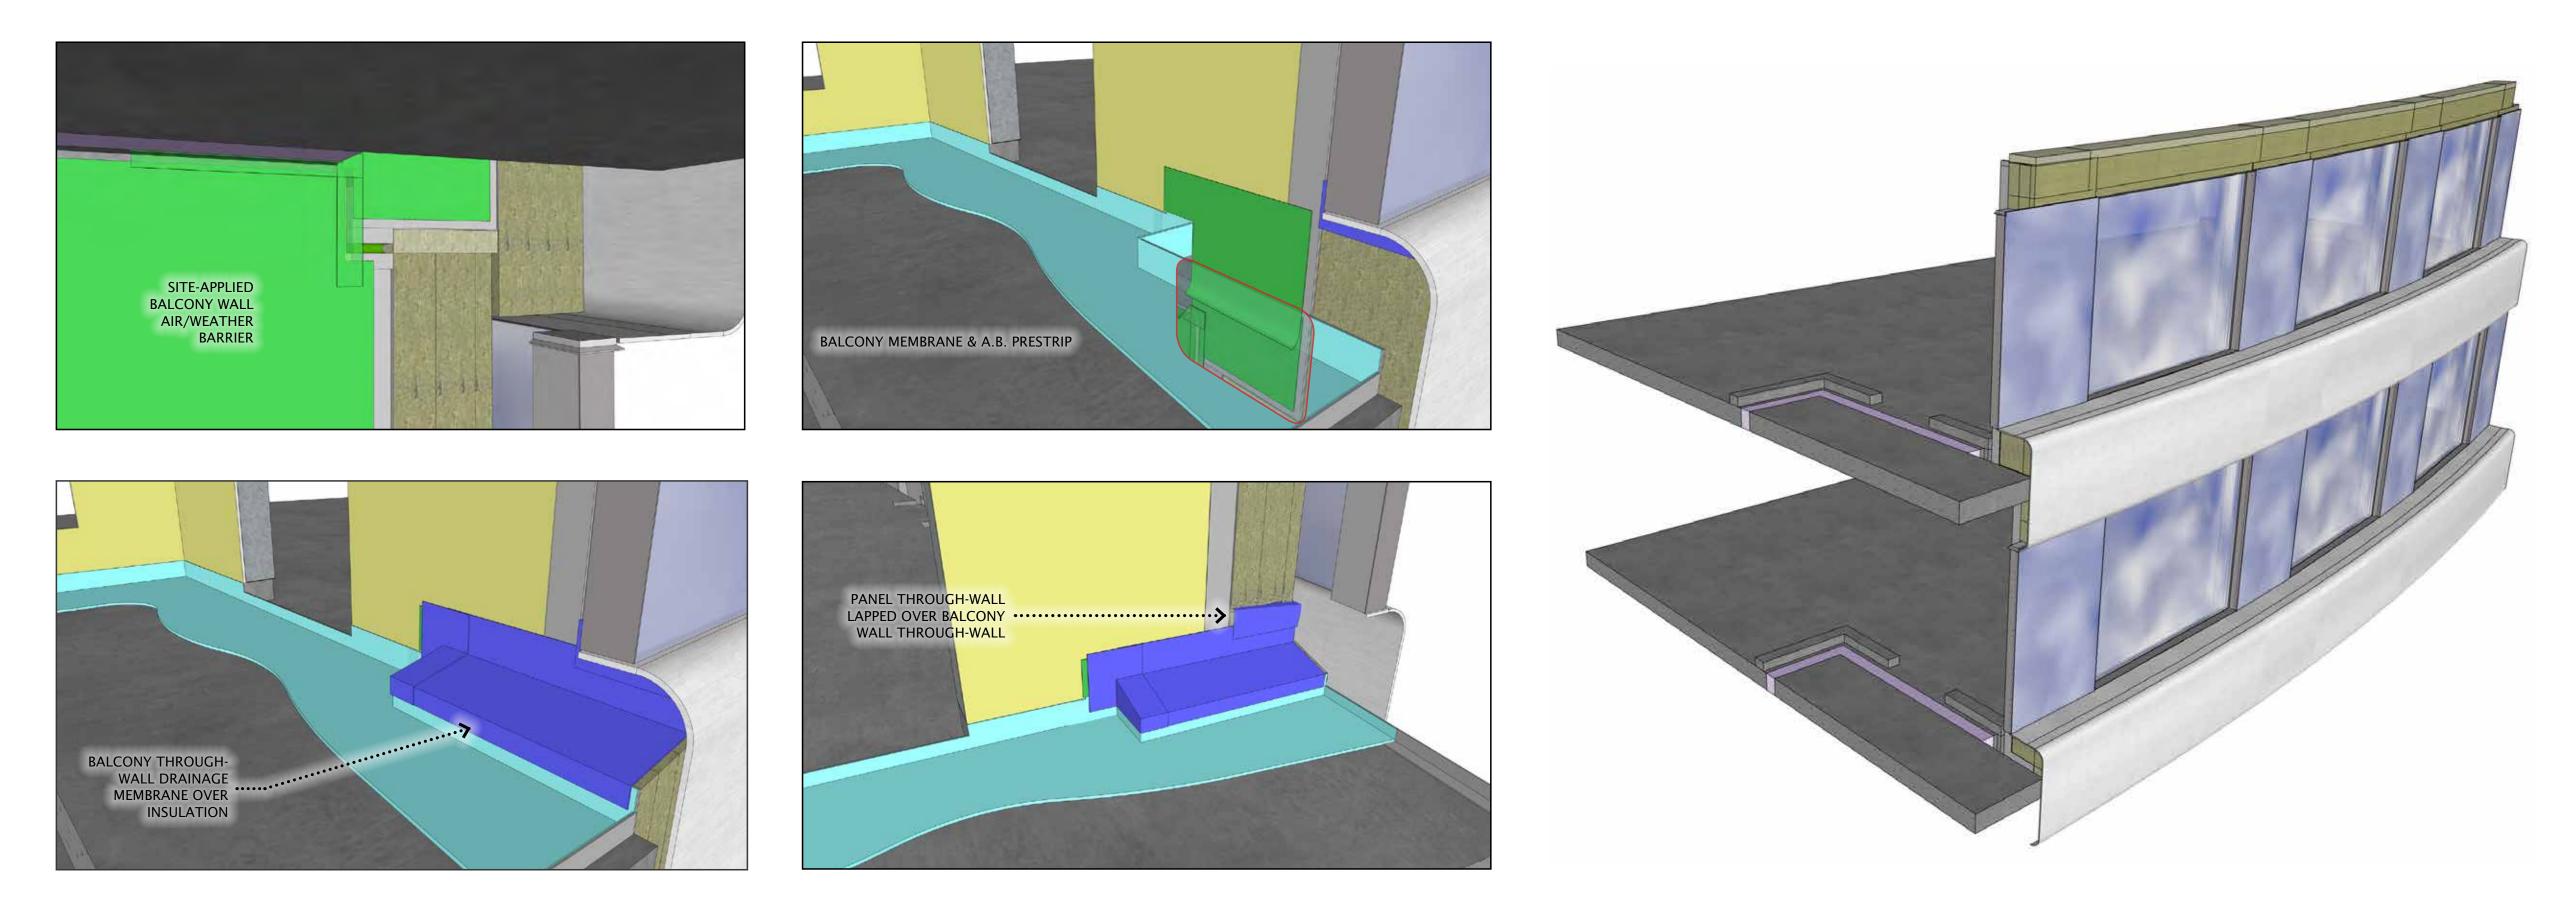

Preliminary air barrier transition and façade schematic designs by RDH explore how the building will meet Passive House airtightness requirements and how building techniques will contribute to a highly sustainable design.

Passive cooling strategies help to maintain comfort on all floors and within all suites while increasing energy efficiency.

Super-insulated wall systems with effective thermal performance.

Reducing thermal bridges—in locations such as balconies, junctions between the wall and floor, and at windows—contributes to high energy performance.