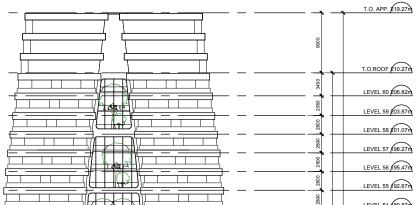

## Sections

|                   | <u>Þ</u>                                      | ┼╔═╞┼╾╢─╴┼╞╼╍╍┼╍                | ╪═╫╋╋═╍╍╴╴╴╴╴╴╴╴                              | LEVEL 57 /198.2/m                                                                                                                                                                                                                                                                                                                                                                                                                                                                                                                                                                                                                                                                                                                                                                   |
|-------------------|-----------------------------------------------|---------------------------------|-----------------------------------------------|-------------------------------------------------------------------------------------------------------------------------------------------------------------------------------------------------------------------------------------------------------------------------------------------------------------------------------------------------------------------------------------------------------------------------------------------------------------------------------------------------------------------------------------------------------------------------------------------------------------------------------------------------------------------------------------------------------------------------------------------------------------------------------------|
|                   |                                               |                                 |                                               | 88<br>LEVEL 56 195.47m                                                                                                                                                                                                                                                                                                                                                                                                                                                                                                                                                                                                                                                                                                                                                              |
|                   |                                               |                                 |                                               | LEVEL 55 192.67m                                                                                                                                                                                                                                                                                                                                                                                                                                                                                                                                                                                                                                                                                                                                                                    |
|                   |                                               |                                 |                                               | 8                                                                                                                                                                                                                                                                                                                                                                                                                                                                                                                                                                                                                                                                                                                                                                                   |
|                   |                                               |                                 | ┼━─╫╋── ─ ─── ─ ───                           |                                                                                                                                                                                                                                                                                                                                                                                                                                                                                                                                                                                                                                                                                                                                                                                     |
|                   |                                               |                                 | ┼─┼┪── ─ ── ─ ──                              |                                                                                                                                                                                                                                                                                                                                                                                                                                                                                                                                                                                                                                                                                                                                                                                     |
|                   |                                               |                                 | <u>├──</u>                                    |                                                                                                                                                                                                                                                                                                                                                                                                                                                                                                                                                                                                                                                                                                                                                                                     |
|                   |                                               |                                 |                                               | LEVEL 51 (81.47m)                                                                                                                                                                                                                                                                                                                                                                                                                                                                                                                                                                                                                                                                                                                                                                   |
|                   |                                               |                                 |                                               | LEVEL 50 178.67m                                                                                                                                                                                                                                                                                                                                                                                                                                                                                                                                                                                                                                                                                                                                                                    |
| 136.72m           |                                               |                                 |                                               | 8<br>N LEVEL 49 175.87m                                                                                                                                                                                                                                                                                                                                                                                                                                                                                                                                                                                                                                                                                                                                                             |
|                   |                                               |                                 |                                               | LEVEL 48 (73.07m                                                                                                                                                                                                                                                                                                                                                                                                                                                                                                                                                                                                                                                                                                                                                                    |
| +  -              |                                               |                                 |                                               | 8                                                                                                                                                                                                                                                                                                                                                                                                                                                                                                                                                                                                                                                                                                                                                                                   |
| +                 | <u>6   _  </u>                                |                                 |                                               |                                                                                                                                                                                                                                                                                                                                                                                                                                                                                                                                                                                                                                                                                                                                                                                     |
|                   |                                               | ┝╴┋╸┋┝╌┇╌╴/┝╞╼╼╍╌┝╸             |                                               |                                                                                                                                                                                                                                                                                                                                                                                                                                                                                                                                                                                                                                                                                                                                                                                     |
|                   |                                               | ┝╴┋┋┋┠╌╢╌╎┝╴╞╼╍╍╌┝╸             |                                               |                                                                                                                                                                                                                                                                                                                                                                                                                                                                                                                                                                                                                                                                                                                                                                                     |
|                   |                                               |                                 |                                               | LEVEL 44 (61.87m)                                                                                                                                                                                                                                                                                                                                                                                                                                                                                                                                                                                                                                                                                                                                                                   |
|                   |                                               |                                 |                                               | LEVEL 43 (59.07m                                                                                                                                                                                                                                                                                                                                                                                                                                                                                                                                                                                                                                                                                                                                                                    |
|                   |                                               |                                 |                                               | LEVEL 42 156.27m                                                                                                                                                                                                                                                                                                                                                                                                                                                                                                                                                                                                                                                                                                                                                                    |
|                   |                                               |                                 |                                               | LEVEL 41 (53.47m)                                                                                                                                                                                                                                                                                                                                                                                                                                                                                                                                                                                                                                                                                                                                                                   |
|                   |                                               |                                 |                                               | LEVEL 40 (50.67m                                                                                                                                                                                                                                                                                                                                                                                                                                                                                                                                                                                                                                                                                                                                                                    |
|                   |                                               |                                 |                                               | 8                                                                                                                                                                                                                                                                                                                                                                                                                                                                                                                                                                                                                                                                                                                                                                                   |
|                   | <u>b</u>                                      |                                 |                                               |                                                                                                                                                                                                                                                                                                                                                                                                                                                                                                                                                                                                                                                                                                                                                                                     |
|                   | <u>h                                     </u> |                                 |                                               |                                                                                                                                                                                                                                                                                                                                                                                                                                                                                                                                                                                                                                                                                                                                                                                     |
|                   | <u>h</u>                                      |                                 |                                               |                                                                                                                                                                                                                                                                                                                                                                                                                                                                                                                                                                                                                                                                                                                                                                                     |
|                   |                                               |                                 | <u>                                      </u> |                                                                                                                                                                                                                                                                                                                                                                                                                                                                                                                                                                                                                                                                                                                                                                                     |
|                   |                                               |                                 |                                               |                                                                                                                                                                                                                                                                                                                                                                                                                                                                                                                                                                                                                                                                                                                                                                                     |
|                   |                                               |                                 |                                               |                                                                                                                                                                                                                                                                                                                                                                                                                                                                                                                                                                                                                                                                                                                                                                                     |
|                   |                                               |                                 |                                               |                                                                                                                                                                                                                                                                                                                                                                                                                                                                                                                                                                                                                                                                                                                                                                                     |
|                   |                                               |                                 |                                               | 0887 LEVEL 32 (28.27m)                                                                                                                                                                                                                                                                                                                                                                                                                                                                                                                                                                                                                                                                                                                                                              |
|                   |                                               |                                 |                                               | 82     LEVEL 37 (42.27)       0087     ULEVEL 37 (42.27)       0087     LEVEL 37 (42.27)       0087     LEVEL 36 (39.47)       0087     LEVEL 35 (36.67)       0087     LEVEL 35 (36.67)       0087     LEVEL 35 (36.67)       0087     LEVEL 34 (33.87)       0087     LEVEL 34 (33.87)       0087     LEVEL 34 (33.87)       0087     LEVEL 32 (28.27)       0087     O087       0087     LEVEL 32 (28.27)       0087     O087       0087     LEVEL 32 (28.27)       0087     LEVEL 32 (28.7)       0087     O087       0087     LEVEL 30 (22.67)       0087     O087       0087     LEVEL 29 (19.87)       0087     O087       0087     LEVEL 29 (19.87) |
|                   |                                               |                                 |                                               |                                                                                                                                                                                                                                                                                                                                                                                                                                                                                                                                                                                                                                                                                                                                                                                     |
|                   |                                               |                                 |                                               |                                                                                                                                                                                                                                                                                                                                                                                                                                                                                                                                                                                                                                                                                                                                                                                     |
|                   |                                               |                                 | <u>┤─╢-</u> ┫──╎─ ───┤ ─ ────                 |                                                                                                                                                                                                                                                                                                                                                                                                                                                                                                                                                                                                                                                                                                                                                                                     |
| H                 |                                               |                                 |                                               | LEVEL 28 /17.07m                                                                                                                                                                                                                                                                                                                                                                                                                                                                                                                                                                                                                                                                                                                                                                    |
|                   |                                               |                                 |                                               |                                                                                                                                                                                                                                                                                                                                                                                                                                                                                                                                                                                                                                                                                                                                                                                     |
|                   |                                               |                                 |                                               | LEVEL 26 11.47m                                                                                                                                                                                                                                                                                                                                                                                                                                                                                                                                                                                                                                                                                                                                                                     |
|                   |                                               |                                 |                                               | LEVEL 25 (08.67m)                                                                                                                                                                                                                                                                                                                                                                                                                                                                                                                                                                                                                                                                                                                                                                   |
|                   |                                               |                                 |                                               | LEVEL 24 105.87m                                                                                                                                                                                                                                                                                                                                                                                                                                                                                                                                                                                                                                                                                                                                                                    |
|                   |                                               |                                 |                                               | LEVEL 23 (03.07m                                                                                                                                                                                                                                                                                                                                                                                                                                                                                                                                                                                                                                                                                                                                                                    |
|                   | [                                             |                                 |                                               | LEVEL 22 (00.27m)                                                                                                                                                                                                                                                                                                                                                                                                                                                                                                                                                                                                                                                                                                                                                                   |
|                   |                                               |                                 |                                               | LEVEL 22 100:27M                                                                                                                                                                                                                                                                                                                                                                                                                                                                                                                                                                                                                                                                                                                                                                    |
|                   |                                               |                                 |                                               |                                                                                                                                                                                                                                                                                                                                                                                                                                                                                                                                                                                                                                                                                                                                                                                     |
|                   |                                               |                                 |                                               |                                                                                                                                                                                                                                                                                                                                                                                                                                                                                                                                                                                                                                                                                                                                                                                     |
|                   |                                               | ╘═┋┋╹╴╢┼╎╎╷                     | ╫-╡───!─ ─────                                |                                                                                                                                                                                                                                                                                                                                                                                                                                                                                                                                                                                                                                                                                                                                                                                     |
|                   |                                               | ╞ <mark>┋┋</mark> ┠╴╢╵╴╎╴╞╺━━━┥ | ╫_่่ ──                                       |                                                                                                                                                                                                                                                                                                                                                                                                                                                                                                                                                                                                                                                                                                                                                                                     |
|                   | b_ <b>_</b>                                   | ┝ <mark>╞╋</mark> ┠╴╢┼╵┝┝╼╼╍┶╸  |                                               |                                                                                                                                                                                                                                                                                                                                                                                                                                                                                                                                                                                                                                                                                                                                                                                     |
|                   |                                               |                                 |                                               | LEVEL 16 (83.62m)                                                                                                                                                                                                                                                                                                                                                                                                                                                                                                                                                                                                                                                                                                                                                                   |
| +                 |                                               |                                 |                                               | LEVEL 15 /80.97m                                                                                                                                                                                                                                                                                                                                                                                                                                                                                                                                                                                                                                                                                                                                                                    |
|                   |                                               |                                 |                                               | LEVEL 14 (78.32m)                                                                                                                                                                                                                                                                                                                                                                                                                                                                                                                                                                                                                                                                                                                                                                   |
|                   | <u></u>                                       |                                 |                                               | LEVEL 13 75.67m                                                                                                                                                                                                                                                                                                                                                                                                                                                                                                                                                                                                                                                                                                                                                                     |
|                   |                                               |                                 |                                               |                                                                                                                                                                                                                                                                                                                                                                                                                                                                                                                                                                                                                                                                                                                                                                                     |
|                   |                                               |                                 |                                               | LEVEL 11 70.37m                                                                                                                                                                                                                                                                                                                                                                                                                                                                                                                                                                                                                                                                                                                                                                     |
|                   |                                               |                                 |                                               | LEVEL 10 67.72m                                                                                                                                                                                                                                                                                                                                                                                                                                                                                                                                                                                                                                                                                                                                                                     |
|                   |                                               |                                 |                                               |                                                                                                                                                                                                                                                                                                                                                                                                                                                                                                                                                                                                                                                                                                                                                                                     |
|                   |                                               |                                 |                                               |                                                                                                                                                                                                                                                                                                                                                                                                                                                                                                                                                                                                                                                                                                                                                                                     |
| 60.62m (198.89ft) |                                               |                                 | ╫ <u>┙</u> ┤──!───┼─────                      | LEVEL 07 (59.77m)                                                                                                                                                                                                                                                                                                                                                                                                                                                                                                                                                                                                                                                                                                                                                                   |
| +                 |                                               | ┾╘┋┋╋╌╢┼╴┼╞╼╼╾┼╼                |                                               | LEVEL 06 67.12m                                                                                                                                                                                                                                                                                                                                                                                                                                                                                                                                                                                                                                                                                                                                                                     |
|                   | [ <del>-    </del>                            | ┾╘┋╋╋┾╍┼╌╴┼╞╼╼╍┥┿╸              | ╫╕┼──┃╴──┼╴╴───                               | LEVEL 05 (54.47m)                                                                                                                                                                                                                                                                                                                                                                                                                                                                                                                                                                                                                                                                                                                                                                   |
|                   |                                               |                                 |                                               |                                                                                                                                                                                                                                                                                                                                                                                                                                                                                                                                                                                                                                                                                                                                                                                     |
|                   |                                               |                                 |                                               | I™I I LEVEL 04 /51.82m                                                                                                                                                                                                                                                                                                                                                                                                                                                                                                                                                                                                                                                                                                                                                              |

Section A

Section B

LEVEL 04 51.82m LEVEL 03 49.17m LEVEL 02 46.52m

LEVEL 01 43.07m BASE POINT 42.25m

HENSON Developments