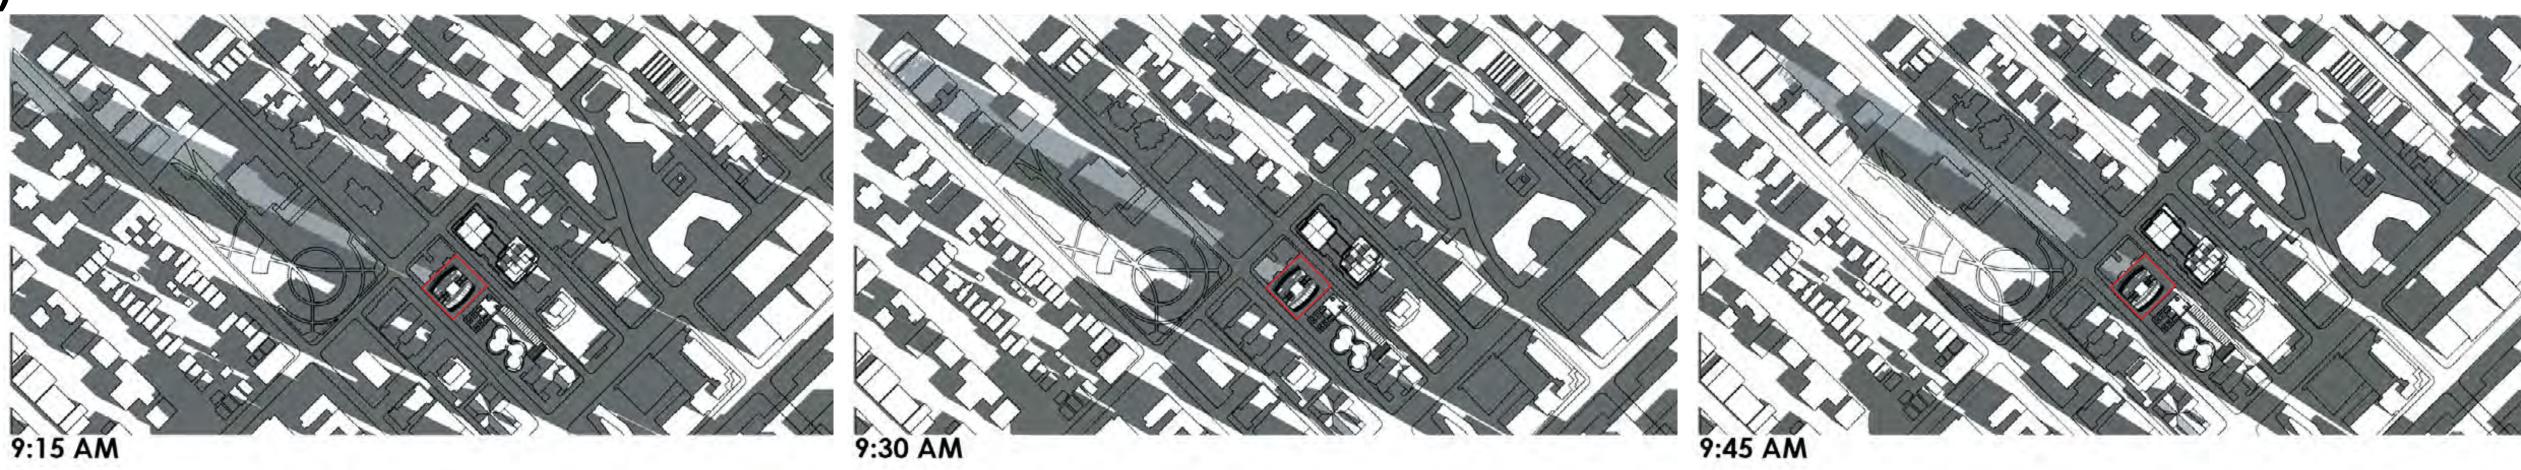

## **Shadow Studies** The shape of the building is designed to minimize shadow impacts on parks and public spaces.

### Fall Equinox (morning shadow studies)