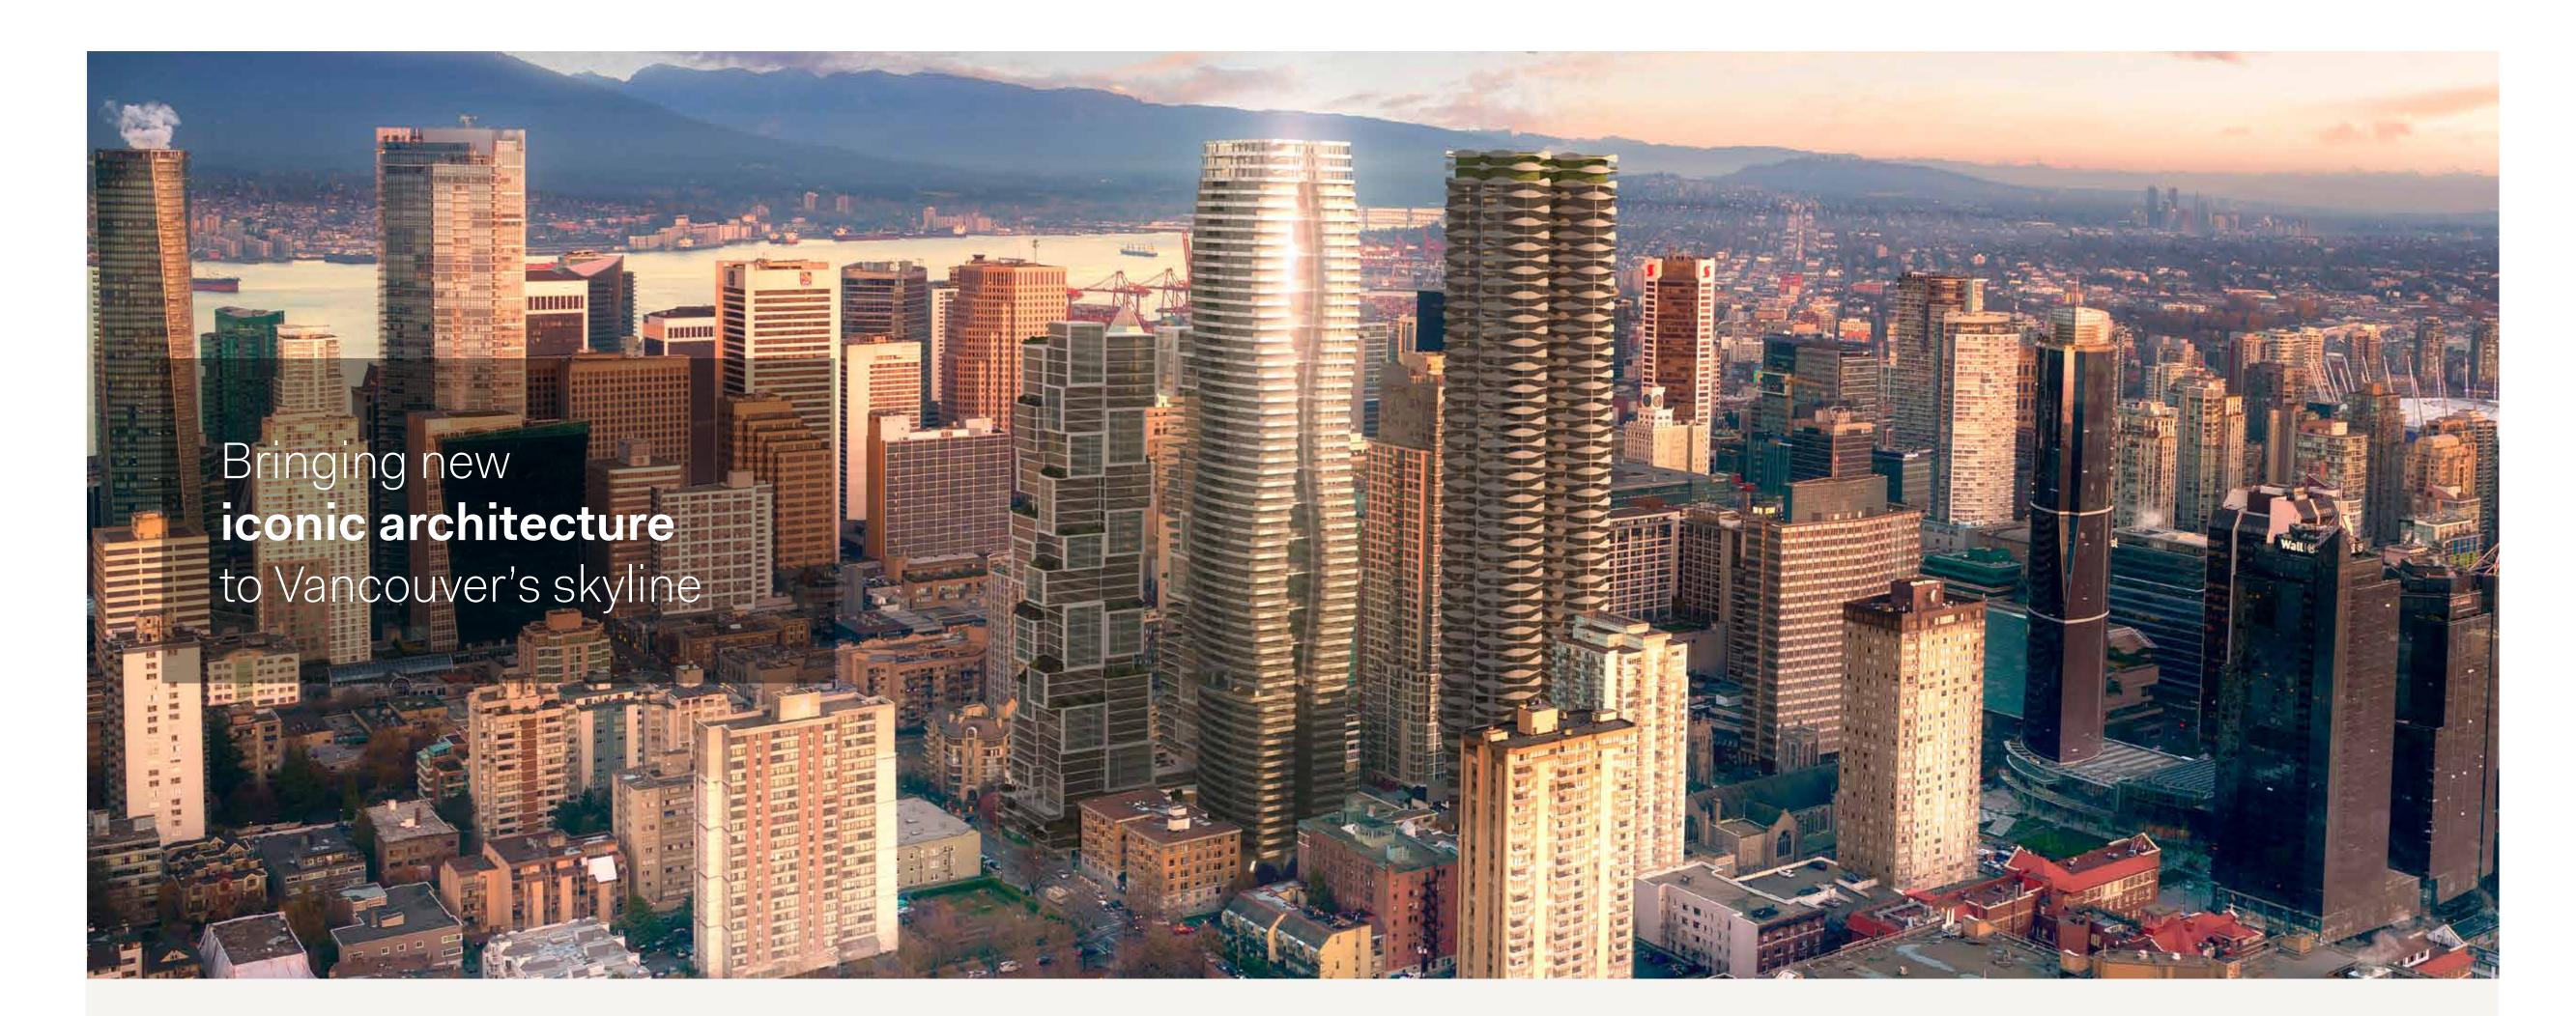

## **1075 Nelson Street Proposal**

### An exciting proposal for Vancouver's West End Neighbourhood.

Taking **Passive House** building to new heights

Providing a range of housing options from social (non-market) to market housing

## **Commitment to a High-level** of Architectural Excellence in Vancouver

For the Nelson Street project, we are working with WKK Architects and IBI Group to create a new landmark in Vancouver's skyline.

# Design Concept

Drawn from natural forms including the peninsula, the inlet and the green forest, Tom Wright's design concept seeks to meet and exceed the design goals outlined in the West End **Community Plan.** 

The proposed design concept was inspired by Vancouver's natural surroundings incorporating waved bands with greenery in between two coastal edges.