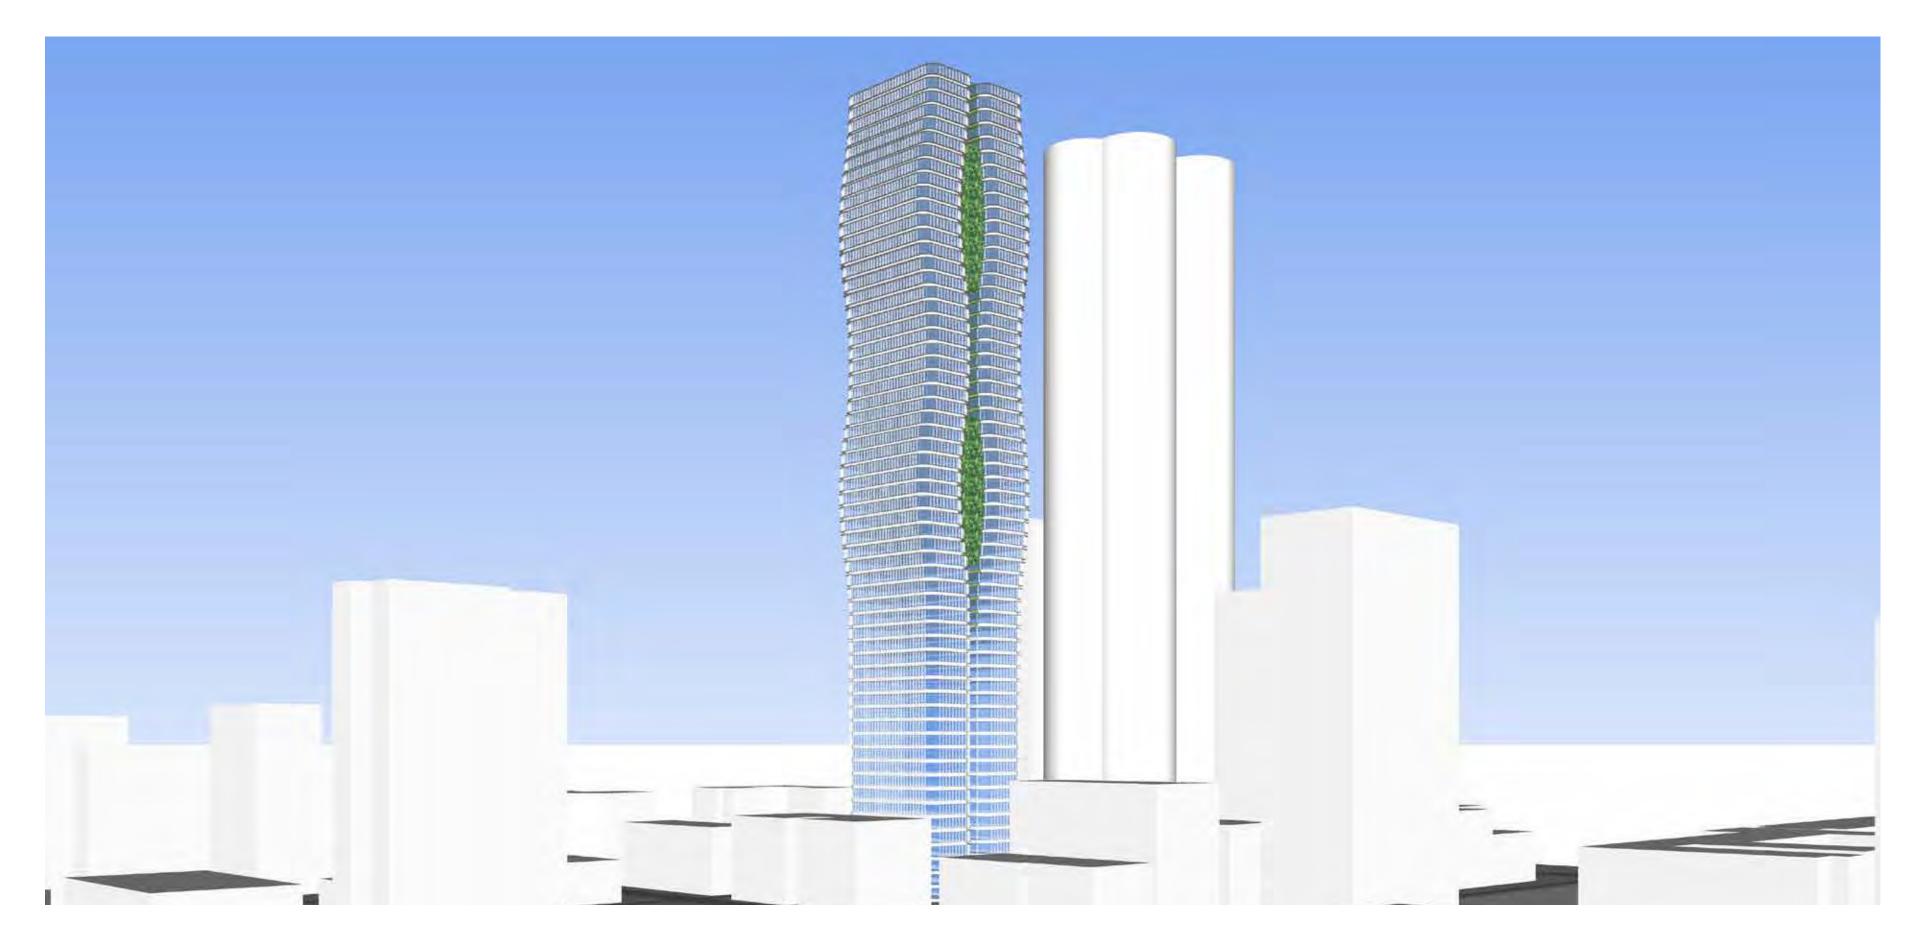

# Design Concept

Drawn from natural forms including the peninsula, the inlet and the green forest, Tom Wright's design concept seeks to meet and exceed the design goals outlined in the West End **Community Plan.** 

The proposed design concept was inspired by Vancouver's natural surroundings incorporating waved bands with greenery in between two coastal edges.