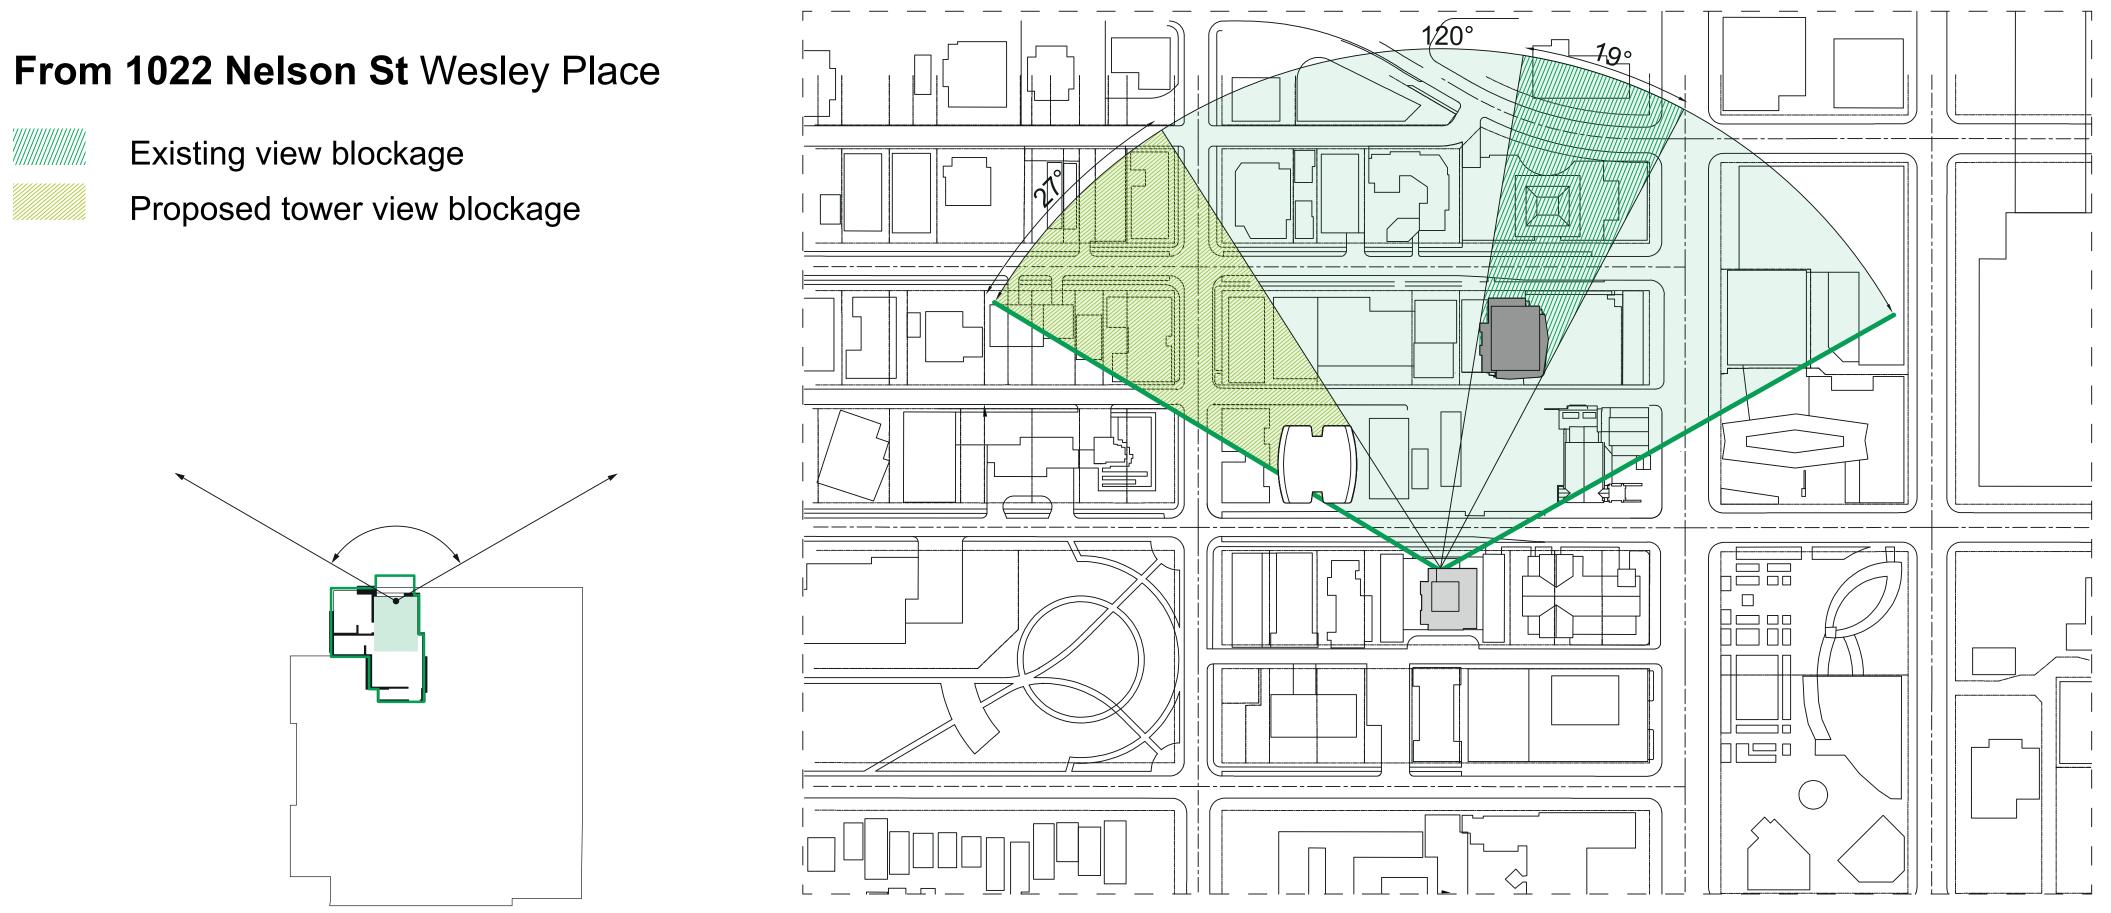

cludes many natural elements to enhance livability and to contribute to it's overall sustainability.

Some of the features include:





Green Trellis



Bamboo screening



Children's play area





Green planters









Indoor Atrium

Dry creek for stormwater run-off Edible/native plants

Outdoor seating

#### DEVELOPMENTS

#### HENSON





### TED NORTHE LANE

# Landscape Plan



















## **Shadow Studies** The shape of the building is designed to minimize shadow impacts on parks and public spaces.



### Summer Solstice (June 21)





### Spring Equinox (morning shadow studies)





### Fall Equinox (morning shadow studies)







## **Shadow Studies** The shape of the building is designed to minimize shadow impacts on parks and public spaces.











## View Studies





### From 1028 Barclay St Patina







### HENSON Developments

## Sections





|                   | <u>Þ</u>                                      | ┼╔═╞┼╾╢─╴┼╞╼╍╍┼╍                | ╪═╫╋╋═╍╍╴╴╴╴╴╴╴╴                              | LEVEL 57 /198.2/m