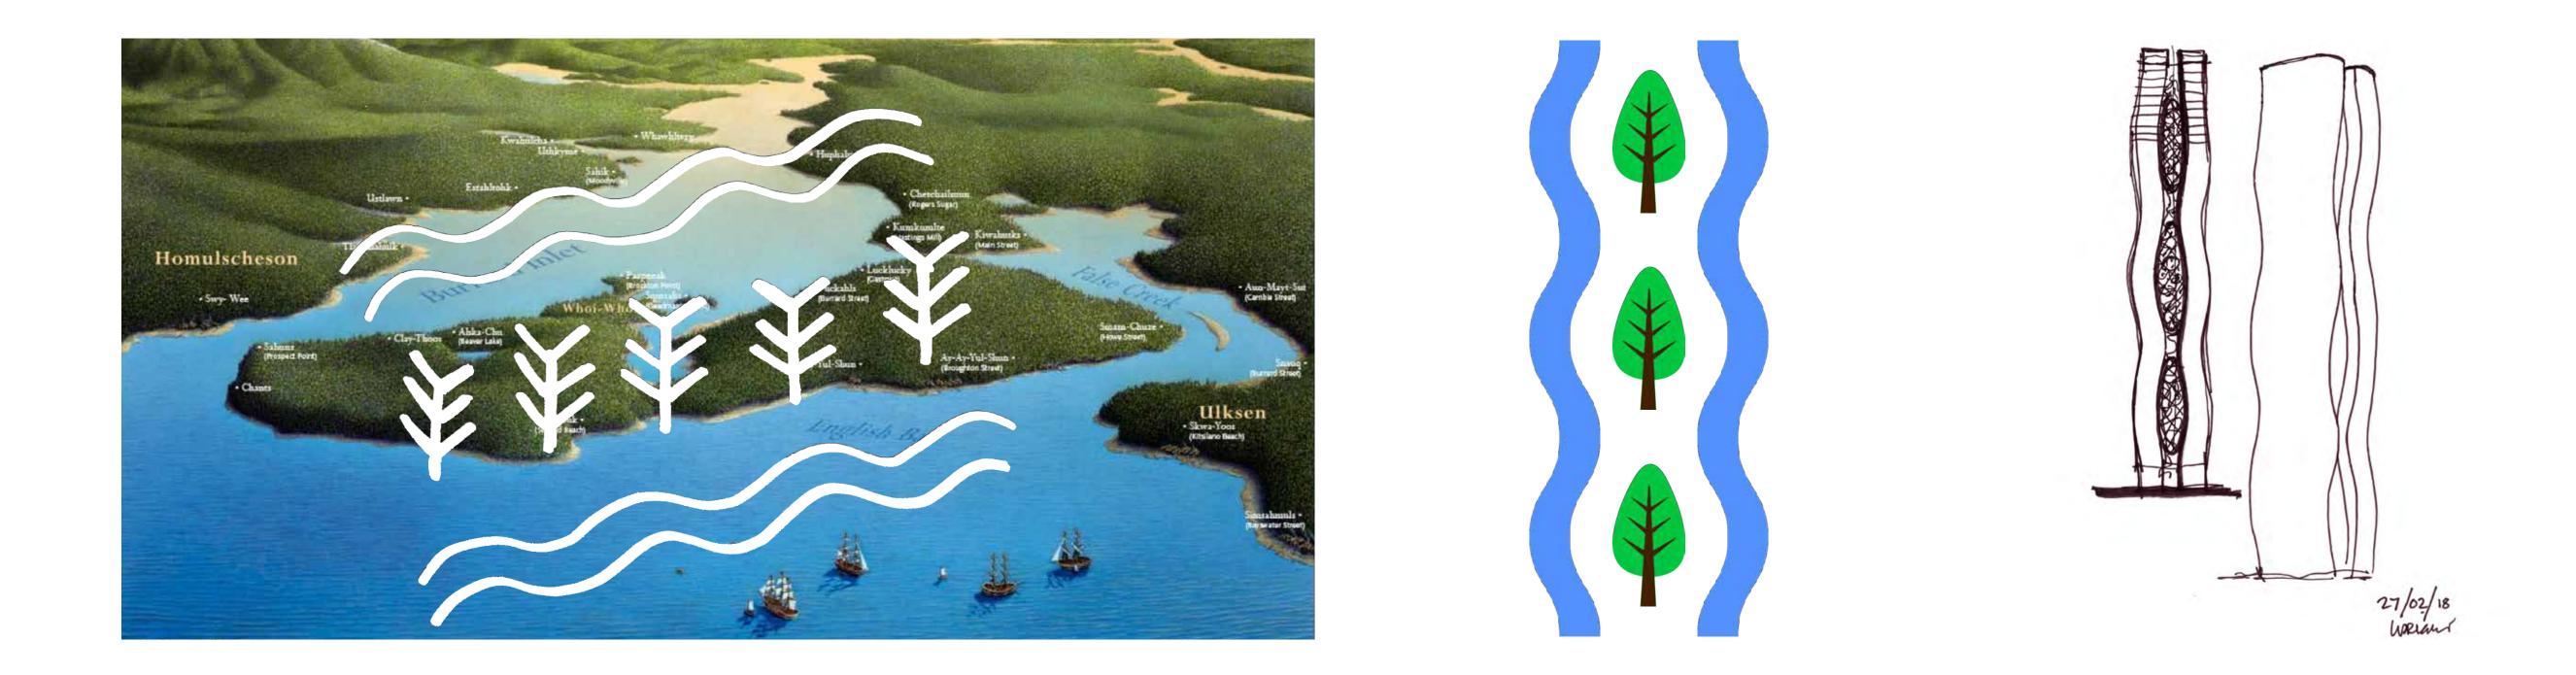

# Design Concept

Drawn from natural forms including the peninsula, the inlet and the green forest, Tom Wright's design concept seeks to meet and exceed the design goals outlined in the West End **Community Plan.** 

The proposed design concept was inspired by Vancouver's natural surroundings incorporating waved bands with greenery in between two coastal edges.