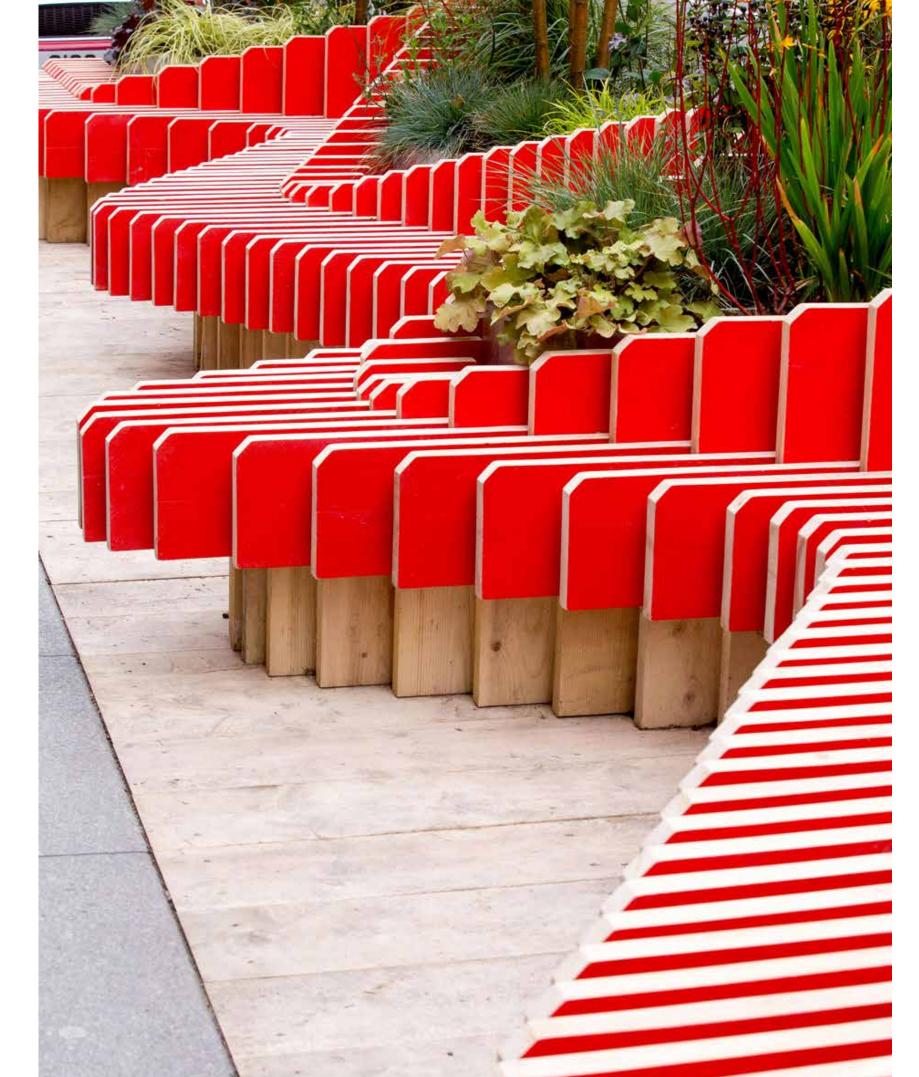

# Landscape Design

### The landscape design will seamlessly integrate public and private spaces into the surrounding neighbourhood.

The landscaping plan includes many natural elements to enhance livability and to contribute to it's overall sustainability.

Some of the features include:

Green Trellis

Bamboo screening

Children's play area

Green planters

Indoor Atrium

Dry creek for stormwater run-off Edible/native plants

Outdoor seating