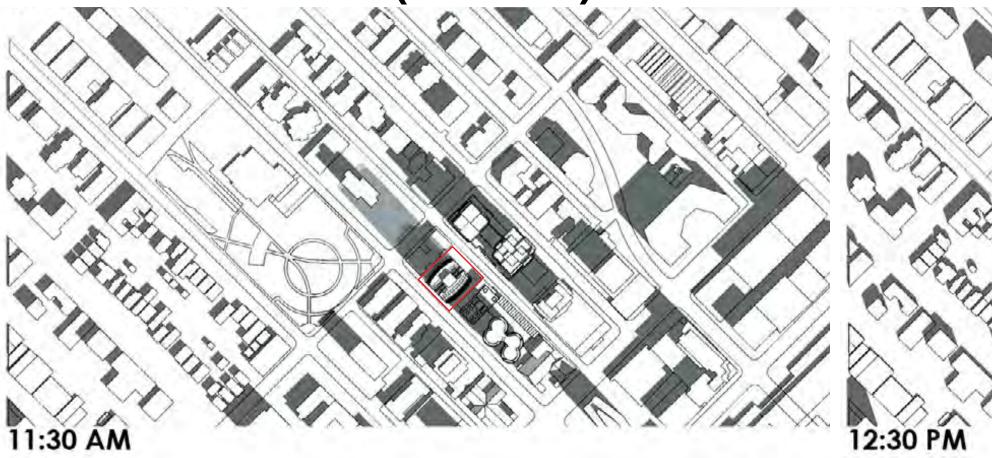

### Bunt and Associates has completed a transportation study for our proposal.

Bunt and Associates, a leader in the transportation industry, conducted a transportation study for the Nelson Street project to help us better understand how our proposal fits within the transportation context for the area.

The Nelson Street project is located in a pedestrian and bicycle friendly community that is well serviced by transit:

Bike lanes can be found one block away from the property on Comox Street and Burrard Street.

The site is situated in a walkable community with a walkscore of 95, meaning daily errands can be completed without a vehicle.

Bus stops are located less than 200 m away from the property along Burrard Street and the Burrard SkyTrain Station is located less than 5 blocks away.

### Vehicle Trips

The proposal would generate a net increase of 1.5 vehicles every minute, on average during peak morning and evening hours. The new vehicular demands are anticipated to be less taking into consideration the existing nearby amenities. The percentages change with the new development are within the variations of hourly flows and are not considered to be material.