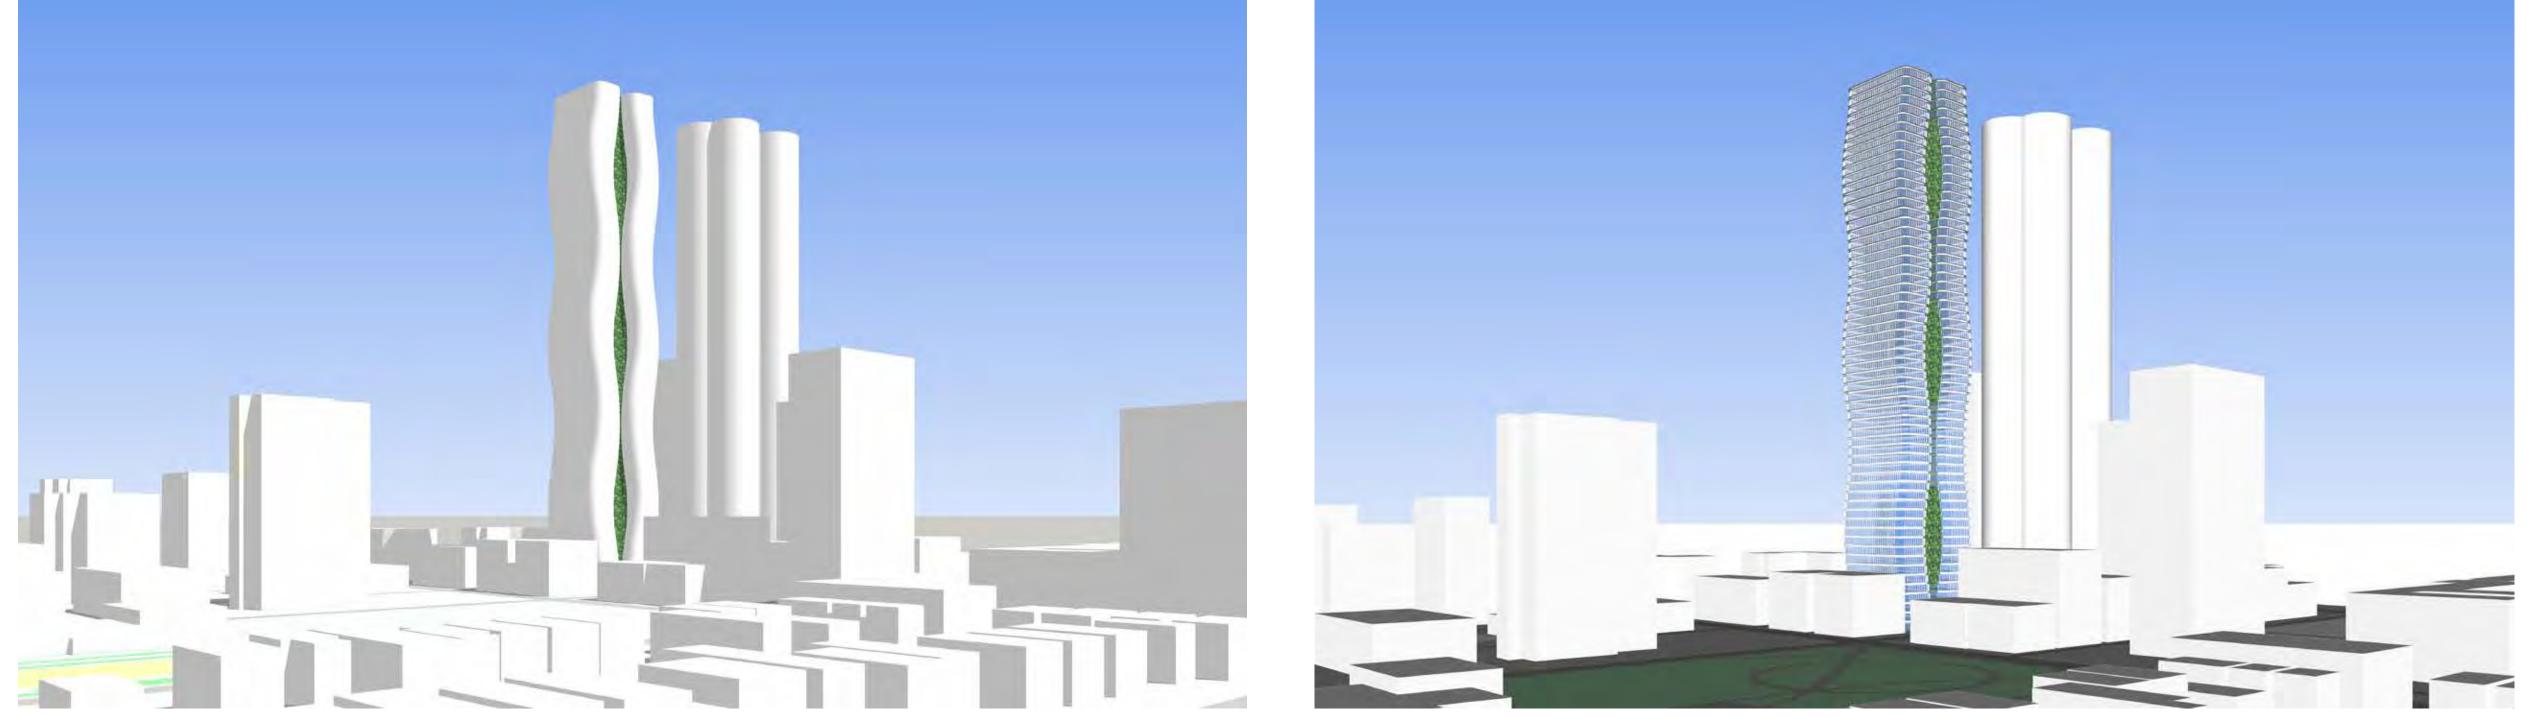

# Design Concept

Drawn from natural forms including the peninsula, the inlet and the green forest, Tom Wright's design concept seeks to meet and exceed the design goals outlined in the West End **Community Plan.** 

The proposed design concept was inspired by Vancouver's natural surroundings incorporating waved bands with greenery in between two coastal edges.