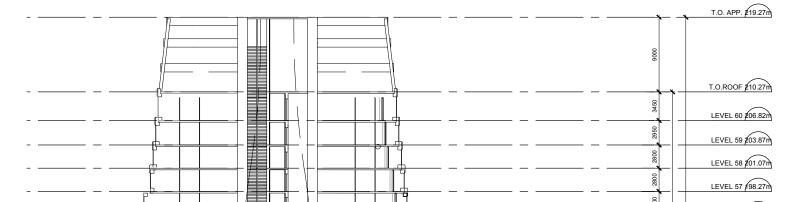

## Sections

|                   | <u>Þ</u>                                      | ┼╔═╞┼╾╢─╴┼╞╼╍╍┼╍                | ╪═╫╋╋═╍╍╴╴╴╴╴╴╴╴                              | LEVEL 57 /198.2/m                                                                                                                                                                                                                                                                                                                                                                                                                                                                                                                                                                                                                                                                                                                                                                   |
|-------------------|-----------------------------------------------|---------------------------------|-----------------------------------------------|-------------------------------------------------------------------------------------------------------------------------------------------------------------------------------------------------------------------------------------------------------------------------------------------------------------------------------------------------------------------------------------------------------------------------------------------------------------------------------------------------------------------------------------------------------------------------------------------------------------------------------------------------------------------------------------------------------------------------------------------------------------------------------------|
|                   |                                               |                                 |                                               | 88<br>LEVEL 56 195.47m                                                                                                                                                                                                                                                                                                                                                                                                                                                                                                                                                                                                                                                                                                                                                              |
|                   |                                               |                                 |                                               | LEVEL 55 192.67m                                                                                                                                                                                                                                                                                                                                                                                                                                                                                                                                                                                                                                                                                                                                                                    |
|                   |                                               |                                 |                                               | 8                                                                                                                                                                                                                                                                                                                                                                                                                                                                                                                                                                                                                                                                                                                                                                                   |
|                   |                                               |                                 | ┼━─╫╋── ─ ─── ─ ───                           |                                                                                                                                                                                                                                                                                                                                                                                                                                                                                                                                                                                                                                                                                                                                                                                     |
|                   |                                               |                                 | ┼─┼┪── ─ ── ─ ──                              |                                                                                                                                                                                                                                                                                                                                                                                                                                                                                                                                                                                                                                                                                                                                                                                     |
|                   |                                               |                                 | <u>├──</u>                                    |                                                                                                                                                                                                                                                                                                                                                                                                                                                                                                                                                                                                                                                                                                                                                                                     |
|                   |                                               |                                 |                                               | LEVEL 51 (81.47m)                                                                                                                                                                                                                                                                                                                                                                                                                                                                                                                                                                                                                                                                                                                                                                   |
|                   |                                               |                                 |                                               | LEVEL 50 178.67m                                                                                                                                                                                                                                                                                                                                                                                                                                                                                                                                                                                                                                                                                                                                                                    |
| 136.72m           |                                               |                                 |                                               | 8<br>N LEVEL 49 175.87m                                                                                                                                                                                                                                                                                                                                                                                                                                                                                                                                                                                                                                                                                                                                                             |
|                   |                                               |                                 |                                               | LEVEL 48 (73.07m                                                                                                                                                                                                                                                                                                                                                                                                                                                                                                                                                                                                                                                                                                                                                                    |
| +  -              |                                               |                                 |                                               | 8                                                                                                                                                                                                                                                                                                                                                                                                                                                                                                                                                                                                                                                                                                                                                                                   |
| +                 | <u>6   _  </u>                                |                                 |                                               |                                                                                                                                                                                                                                                                                                                                                                                                                                                                                                                                                                                                                                                                                                                                                                                     |
|                   |                                               | ┝╴┋╸┋┝╌┇╌╴/┝╞╼╼╍╌┝╸             |                                               |                                                                                                                                                                                                                                                                                                                                                                                                                                                                                                                                                                                                                                                                                                                                                                                     |
|                   |                                               | ┝╴┋┋┋┠╌╢╌╎┝╴╞╼╍╍╌┝╸             |                                               |                                                                                                                                                                                                                                                                                                                                                                                                                                                                                                                                                                                                                                                                                                                                                                                     |
|                   |                                               |                                 |                                               | LEVEL 44 (61.87m)                                                                                                                                                                                                                                                                                                                                                                                                                                                                                                                                                                                                                                                                                                                                                                   |
|                   |                                               |                                 |                                               | LEVEL 43 (59.07m                                                                                                                                                                                                                                                                                                                                                                                                                                                                                                                                                                                                                                                                                                                                                                    |
|                   |                                               |                                 |                                               | LEVEL 42 156.27m                                                                                                                                                                                                                                                                                                                                                                                                                                                                                                                                                                                                                                                                                                                                                                    |
|                   |                                               |                                 |                                               | LEVEL 41 (53.47m)                                                                                                                                                                                                                                                                                                                                                                                                                                                                                                                                                                                                                                                                                                                                                                   |
|                   |                                               |                                 |                                               | LEVEL 40 (50.67m                                                                                                                                                                                                                                                                                                                                                                                                                                                                                                                                                                                                                                                                                                                                                                    |
|                   |                                               |                                 |                                               | 8                                                                                                                                                                                                                                                                                                                                                                                                                                                                                                                                                                                                                                                                                                                                                                                   |
|                   | <u>b</u>                                      |                                 |                                               |                                                                                                                                                                                                                                                                                                                                                                                                                                                                                                                                                                                                                                                                                                                                                                                     |
|                   | <u>h                                     </u> |                                 |                                               |                                                                                                                                                                                                                                                                                                                                                                                                                                                                                                                                                                                                                                                                                                                                                                                     |
|                   | <u>h</u>                                      |                                 |                                               |                                                                                                                                                                                                                                                                                                                                                                                                                                                                                                                                                                                                                                                                                                                                                                                     |
|                   |                                               |                                 | <u>                                      </u> |                                                                                                                                                                                                                                                                                                                                                                                                                                                                                                                                                                                                                                                                                                                                                                                     |
|                   |                                               |                                 |                                               |                                                                                                                                                                                                                                                                                                                                                                                                                                                                                                                                                                                                                                                                                                                                                                                     |
|                   |                                               |                                 |                                               |                                                                                                                                                                                                                                                                                                                                                                                                                                                                                                                                                                                                                                                                                                                                                                                     |
|                   |                                               |                                 |                                               |                                                                                                                                                                                                                                                                                                                                                                                                                                                                                                                                                                                                                                                                                                                                                                                     |
|                   |                                               |                                 |                                               | 0887 LEVEL 32 (28.27m)                                                                                                                                                                                                                                                                                                                                                                                                                                                                                                                                                                                                                                                                                                                                                              |
|                   |                                               |                                 |                                               | 82     LEVEL 37 (42.27)       0087     ULEVEL 37 (42.27)       0087     LEVEL 37 (42.27)       0087     LEVEL 36 (39.47)       0087     LEVEL 35 (36.67)       0087     LEVEL 35 (36.67)       0087     LEVEL 35 (36.67)       0087     LEVEL 34 (33.87)       0087     LEVEL 34 (33.87)       0087     LEVEL 34 (33.87)       0087     LEVEL 32 (28.27)       0087     O087       0087     LEVEL 32 (28.27)       0087     O087       0087     LEVEL 32 (28.27)       0087     LEVEL 32 (28.7)       0087     O087       0087     LEVEL 30 (22.67)       0087     O087       0087     LEVEL 29 (19.87)       0087     O087       0087     LEVEL 29 (19.87) |
|                   |                                               |                                 |                                               |                                                                                                                                                                                                                                                                                                                                                                                                                                                                                                                                                                                                                                                                                                                                                                                     |
|                   |                                               |                                 |                                               |                                                                                                                                                                                                                                                                                                                                                                                                                                                                                                                                                                                                                                                                                                                                                                                     |
|                   |                                               |                                 | <u>┤─╢-</u> ┫──╎─ ───┤ ─ ────                 |                                                                                                                                                                                                                                                                                                                                                                                                                                                                                                                                                                                                                                                                                                                                                                                     |
| H                 |                                               |                                 |                                               | LEVEL 28 /17.07m                                                                                                                                                                                                                                                                                                                                                                                                                                                                                                                                                                                                                                                                                                                                                                    |
|                   |                                               |                                 |                                               |                                                                                                                                                                                                                                                                                                                                                                                                                                                                                                                                                                                                                                                                                                                                                                                     |
|                   |                                               |                                 |                                               | LEVEL 26 11.47m                                                                                                                                                                                                                                                                                                                                                                                                                                                                                                                                                                                                                                                                                                                                                                     |
|                   |                                               |                                 |                                               | LEVEL 25 (08.67m)                                                                                                                                                                                                                                                                                                                                                                                                                                                                                                                                                                                                                                                                                                                                                                   |
|                   |                                               |                                 |                                               | LEVEL 24 105.87m                                                                                                                                                                                                                                                                                                                                                                                                                                                                                                                                                                                                                                                                                                                                                                    |
|                   |                                               |                                 |                                               | LEVEL 23 (03.07m                                                                                                                                                                                                                                                                                                                                                                                                                                                                                                                                                                                                                                                                                                                                                                    |
|                   | [                                             |                                 |                                               | LEVEL 22 (00.27m)                                                                                                                                                                                                                                                                                                                                                                                                                                                                                                                                                                                                                                                                                                                                                                   |
|                   |                                               |                                 |                                               | LEVEL 22 100:27M                                                                                                                                                                                                                                                                                                                                                                                                                                                                                                                                                                                                                                                                                                                                                                    |
|                   |                                               |                                 |                                               |                                                                                                                                                                                                                                                                                                                                                                                                                                                                                                                                                                                                                                                                                                                                                                                     |
|                   |                                               |                                 |                                               |                                                                                                                                                                                                                                                                                                                                                                                                                                                                                                                                                                                                                                                                                                                                                                                     |
|                   |                                               | ╘═┋┋╹╴╢┼╎╎╷                     | ╫-╡───!─ ─────                                |                                                                                                                                                                                                                                                                                                                                                                                                                                                                                                                                                                                                                                                                                                                                                                                     |
|                   |                                               | ╞ <mark>┋┋</mark> ┠╴╢╵╴╎╴╞╺━━━┥ | ╫_่่ ──                                       |                                                                                                                                                                                                                                                                                                                                                                                                                                                                                                                                                                                                                                                                                                                                                                                     |
|                   | b_ <b>_</b>                                   | ┝ <mark>╞╋</mark> ┠╴╢┼╵┝┝╼╼╍┶╸  |                                               |                                                                                                                                                                                                                                                                                                                                                                                                                                                                                                                                                                                                                                                                                                                                                                                     |
|                   |                                               |                                 |                                               | LEVEL 16 (83.62m)                                                                                                                                                                                                                                                                                                                                                                                                                                                                                                                                                                                                                                                                                                                                                                   |
| +                 |                                               |                                 |                                               | LEVEL 15 /80.97m                                                                                                                                                                                                                                                                                                                                                                                                                                                                                                                                                                                                                                                                                                                                                                    |
|                   |                                               |                                 |                                               | LEVEL 14 (78.32m)                                                                                                                                                                                                                                                                                                                                                                                                                                                                                                                                                                                                                                                                                                                                                                   |
|                   | <u></u>                                       |                                 |                                               | LEVEL 13 75.67m                                                                                                                                                                                                                                                                                                                                                                                                                                                                                                                                                                                                                                                                                                                                                                     |
|                   |                                               |                                 |                                               |                                                                                                                                                                                                                                                                                                                                                                                                                                                                                                                                                                                                                                                                                                                                                                                     |
|                   |                                               |                                 |                                               | LEVEL 11 70.37m                                                                                                                                                                                                                                                                                                                                                                                                                                                                                                                                                                                                                                                                                                                                                                     |
|                   |                                               |                                 |                                               | LEVEL 10 67.72m                                                                                                                                                                                                                                                                                                                                                                                                                                                                                                                                                                                                                                                                                                                                                                     |
|                   |                                               |                                 |                                               |                                                                                                                                                                                                                                                                                                                                                                                                                                                                                                                                                                                                                                                                                                                                                                                     |
|                   |                                               |                                 |                                               |                                                                                                                                                                                                                                                                                                                                                                                                                                                                                                                                                                                                                                                                                                                                                                                     |
| 60.62m (198.89ft) |                                               |                                 | ╫ <u>┙</u> ┤──!───┼─────                      | LEVEL 07 (59.77m)                                                                                                                                                                                                                                                                                                                                                                                                                                                                                                                                                                                                                                                                                                                                                                   |
| +                 |                                               | ┾╘┋┋╋╌╢┼╴┼╞╼╼╾┼╼                |                                               | LEVEL 06 67.12m                                                                                                                                                                                                                                                                                                                                                                                                                                                                                                                                                                                                                                                                                                                                                                     |
|                   | [ <del>-    </del>                            | ┾╘┋╋╋┾╍┼╌╴┼╞╼╼╍┥┿╸              | ╫╕┼──┃╴──┼╴╴───                               | LEVEL 05 (54.47m)                                                                                                                                                                                                                                                                                                                                                                                                                                                                                                                                                                                                                                                                                                                                                                   |
|                   |                                               |                                 |                                               |                                                                                                                                                                                                                                                                                                                                                                                                                                                                                                                                                                                                                                                                                                                                                                                     |
|                   |                                               |                                 |                                               | I™I I LEVEL 04 /51.82m                                                                                                                                                                                                                                                                                                                                                                                                                                                                                                                                                                                                                                                                                                                                                              |