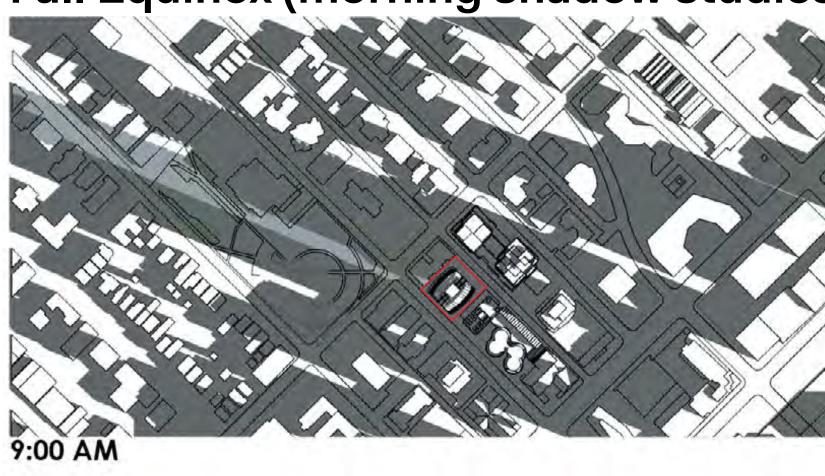

## **Shadow Studies** The shape of the building is designed to minimize shadow impacts on parks and public spaces.

### Fall Equinox (morning shadow studies)