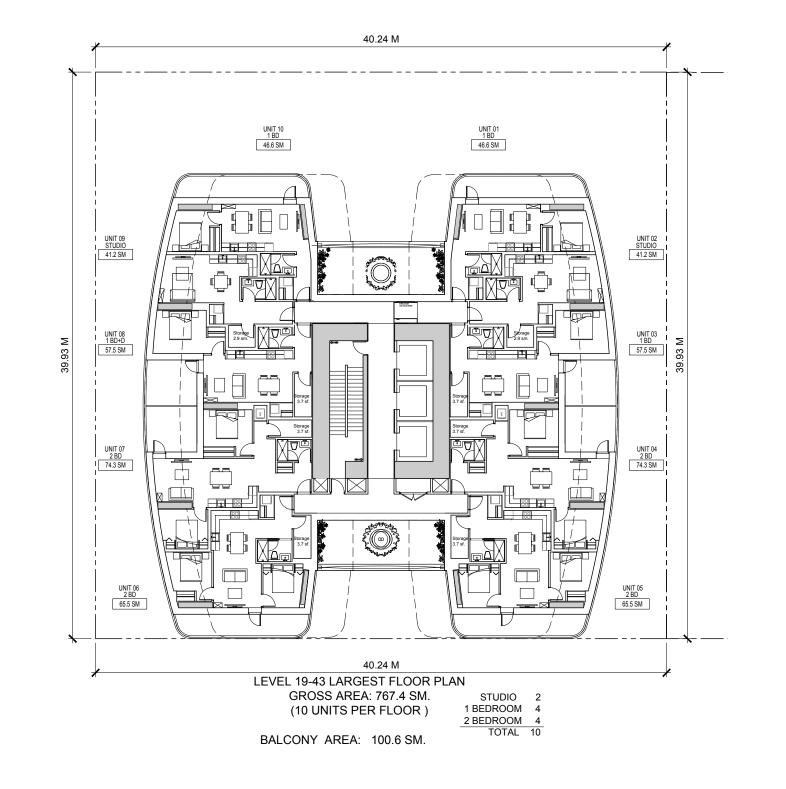

### How this project will contribute

The proposal includes a variety of housing options that reflect the diverse West End neighbourhood including:

- 113 homes for social housing (non-market housing)
- 49 rental homes
- 323 market condominiums
- All housing tenures exceed the City's minimum requirement for 25% family units

The proposal includes social housing in accordance with the West End Community Plan for the site:

- 25% of the residential floor area is social housing to be delivered to the City of Vancouver.
- 50% of social housing units are required to be two- and three-bedroom suites, designed in accordance with the High Density for Families with Children Guidelines.
- A minimum of 30% of the social housing units will be rented at rates below the Housing Income Limits (HILs) set by BC Housing.