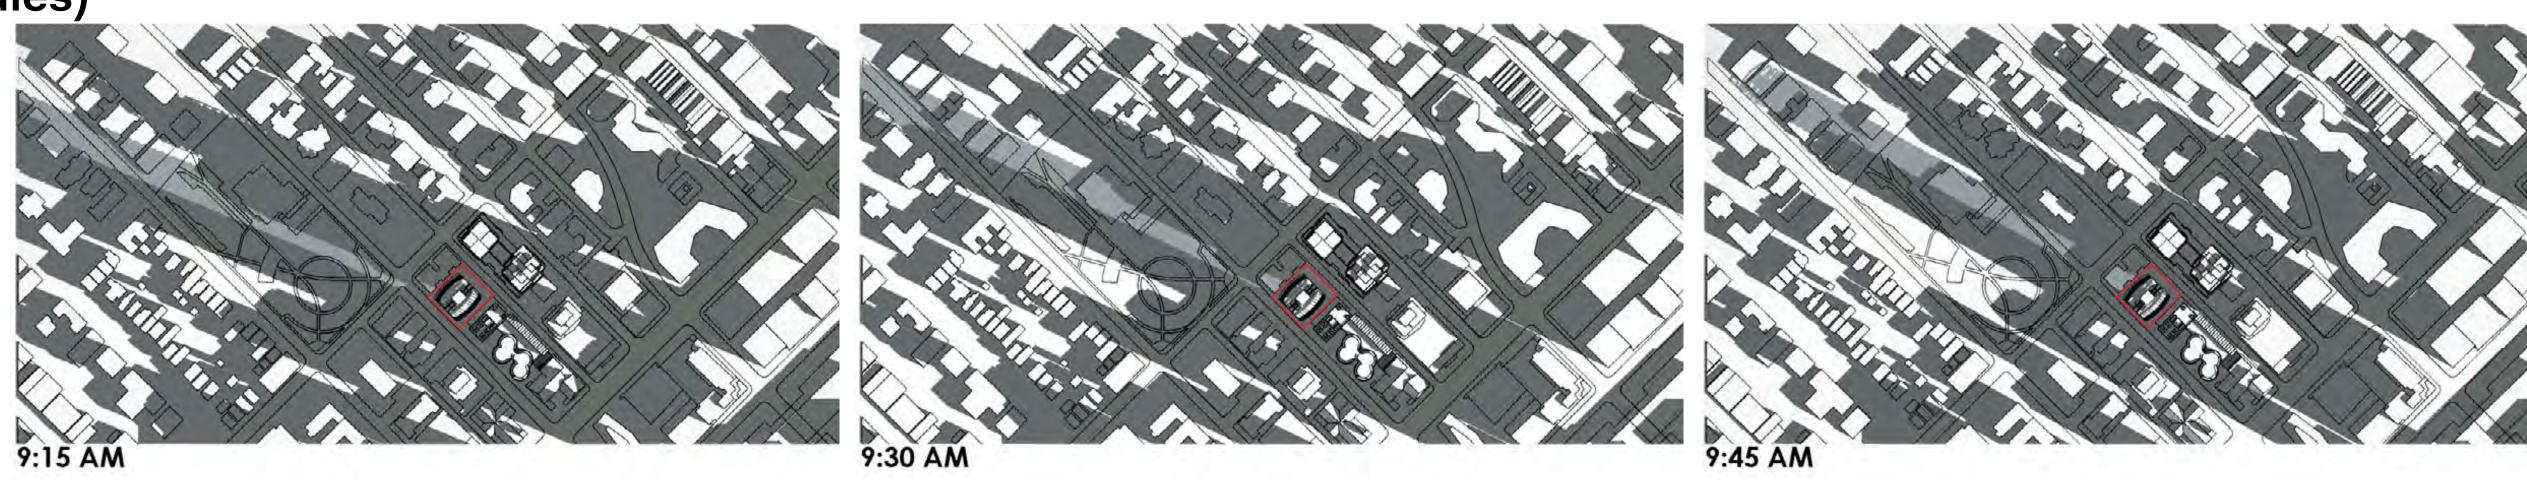

### Bunt and Associates has completed a transportation study for our proposal.

Bunt and Associates, a leader in the transportation industry, conducted a transportation study for the Nelson Street project to help us better understand how our proposal fits within the transportation context for the area.

The Nelson Street project is located in a pedestrian and bicycle friendly community that is well serviced by transit:

Bike lanes can be found one block away from the property on Comox Street and Burrard Street.

The site is situated in a walkable community with a walkscore of 95, meaning daily errands can be completed without a vehicle.

Bus stops are located less than 200 m away from the property along Burrard Street and the Burrard SkyTrain Station is located less than 5 blocks away.

### Vehicle Trips

The proposal would generate a net increase of 1.5 vehicles every minute, on average during peak morning and evening hours. The new vehicular demands are anticipated to be less taking into consideration the existing nearby amenities. The percentages change with the new development are within the variations of hourly flows and are not considered to be material.