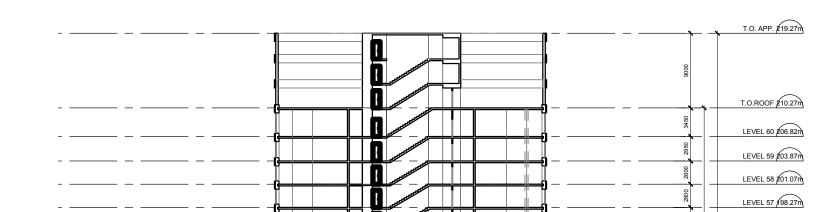

## Sections

|                   | <u>Þ</u>                                      | ┼╔═╞┼╾╢─╴┼╞╼╍╍┼╍                | ╪═╫╋╋═╍╍╴╴╴╴╴╴╴╴                              | LEVEL 57 /198.2/m                                                                                                                                                                                                                                                                                                                                                                                                                                                                                                                                                                                                                                                                                                                                                                   |
|-------------------|-----------------------------------------------|---------------------------------|-----------------------------------------------|-------------------------------------------------------------------------------------------------------------------------------------------------------------------------------------------------------------------------------------------------------------------------------------------------------------------------------------------------------------------------------------------------------------------------------------------------------------------------------------------------------------------------------------------------------------------------------------------------------------------------------------------------------------------------------------------------------------------------------------------------------------------------------------|
|                   |                                               |                                 |                                               | 88<br>LEVEL 56 195.47m                                                                                                                                                                                                                                                                                                                                                                                                                                                                                                                                                                                                                                                                                                                                                              |
|                   |                                               |                                 |                                               | LEVEL 55 192.67m                                                                                                                                                                                                                                                                                                                                                                                                                                                                                                                                                                                                                                                                                                                                                                    |
|                   |                                               |                                 |                                               | 8                                                                                                                                                                                                                                                                                                                                                                                                                                                                                                                                                                                                                                                                                                                                                                                   |
|                   |                                               |                                 | ┼━─╫╋── ─ ─── ─ ───                           |                                                                                                                                                                                                                                                                                                                                                                                                                                                                                                                                                                                                                                                                                                                                                                                     |
|                   |                                               |                                 | ┼─┼┪── ─ ── ─ ──                              |                                                                                                                                                                                                                                                                                                                                                                                                                                                                                                                                                                                                                                                                                                                                                                                     |
|                   |                                               |                                 | <u>├──</u>                                    |                                                                                                                                                                                                                                                                                                                                                                                                                                                                                                                                                                                                                                                                                                                                                                                     |
|                   |                                               |                                 |                                               | LEVEL 51 (81.47m)                                                                                                                                                                                                                                                                                                                                                                                                                                                                                                                                                                                                                                                                                                                                                                   |
|                   |                                               |                                 |                                               | LEVEL 50 178.67m                                                                                                                                                                                                                                                                                                                                                                                                                                                                                                                                                                                                                                                                                                                                                                    |
| 136.72m           |                                               |                                 |                                               | 8<br>N LEVEL 49 175.87m                                                                                                                                                                                                                                                                                                                                                                                                                                                                                                                                                                                                                                                                                                                                                             |
|                   |                                               |                                 |                                               | LEVEL 48 (73.07m                                                                                                                                                                                                                                                                                                                                                                                                                                                                                                                                                                                                                                                                                                                                                                    |
| +  -              |                                               |                                 |                                               | 8                                                                                                                                                                                                                                                                                                                                                                                                                                                                                                                                                                                                                                                                                                                                                                                   |
| +                 | <u>6   _  </u>                                |                                 |                                               |                                                                                                                                                                                                                                                                                                                                                                                                                                                                                                                                                                                                                                                                                                                                                                                     |
|                   |                                               | ┝╴┋╸┋┝╌┇╌╴/┝╞╼╼╍╌┝╸             |                                               |                                                                                                                                                                                                                                                                                                                                                                                                                                                                                                                                                                                                                                                                                                                                                                                     |
|                   |                                               | ┝╴┋┋┋┠╌╢╌╎┝╴╞╼╍╍╌┝╸             |                                               |                                                                                                                                                                                                                                                                                                                                                                                                                                                                                                                                                                                                                                                                                                                                                                                     |
|                   |                                               |                                 |                                               | LEVEL 44 (61.87m)                                                                                                                                                                                                                                                                                                                                                                                                                                                                                                                                                                                                                                                                                                                                                                   |
|                   |                                               |                                 |                                               | LEVEL 43 (59.07m                                                                                                                                                                                                                                                                                                                                                                                                                                                                                                                                                                                                                                                                                                                                                                    |
|                   |                                               |                                 |                                               | LEVEL 42 156.27m                                                                                                                                                                                                                                                                                                                                                                                                                                                                                                                                                                                                                                                                                                                                                                    |
|                   |                                               |                                 |                                               | LEVEL 41 (53.47m)                                                                                                                                                                                                                                                                                                                                                                                                                                                                                                                                                                                                                                                                                                                                                                   |
|                   |                                               |                                 |                                               | LEVEL 40 (50.67m                                                                                                                                                                                                                                                                                                                                                                                                                                                                                                                                                                                                                                                                                                                                                                    |
|                   |                                               |                                 |                                               | 8                                                                                                                                                                                                                                                                                                                                                                                                                                                                                                                                                                                                                                                                                                                                                                                   |
|                   | <u>b</u>                                      |                                 |                                               |                                                                                                                                                                                                                                                                                                                                                                                                                                                                                                                                                                                                                                                                                                                                                                                     |
|                   | <u>h                                     </u> |                                 |                                               |                                                                                                                                                                                                                                                                                                                                                                                                                                                                                                                                                                                                                                                                                                                                                                                     |
|                   | <u>h</u>                                      |                                 |                                               |                                                                                                                                                                                                                                                                                                                                                                                                                                                                                                                                                                                                                                                                                                                                                                                     |
|                   |                                               |                                 | <u>                                      </u> |                                                                                                                                                                                                                                                                                                                                                                                                                                                                                                                                                                                                                                                                                                                                                                                     |
|                   |                                               |                                 |                                               |                                                                                                                                                                                                                                                                                                                                                                                                                                                                                                                                                                                                                                                                                                                                                                                     |
|                   |                                               |                                 |                                               |                                                                                                                                                                                                                                                                                                                                                                                                                                                                                                                                                                                                                                                                                                                                                                                     |
|                   |                                               |                                 |                                               |                                                                                                                                                                                                                                                                                                                                                                                                                                                                                                                                                                                                                                                                                                                                                                                     |
|                   |                                               |                                 |                                               | 0887 LEVEL 32 (28.27m)                                                                                                                                                                                                                                                                                                                                                                                                                                                                                                                                                                                                                                                                                                                                                              |
|                   |                                               |                                 |                                               | 82     LEVEL 37 (42.27)       0087     ULEVEL 37 (42.27)       0087     LEVEL 37 (42.27)       0087     LEVEL 36 (39.47)       0087     LEVEL 35 (36.67)       0087     LEVEL 35 (36.67)       0087     LEVEL 35 (36.67)       0087     LEVEL 34 (33.87)       0087     LEVEL 34 (33.87)       0087     LEVEL 34 (33.87)       0087     LEVEL 32 (28.27)       0087     O087       0087     LEVEL 32 (28.27)       0087     O087       0087     LEVEL 32 (28.27)       0087     LEVEL 32 (28.7)       0087     O087       0087     LEVEL 30 (22.67)       0087     O087       0087     LEVEL 29 (19.87)       0087     O087       0087     LEVEL 29 (19.87) |
|                   |                                               |                                 |                                               |                                                                                                                                                                                                                                                                                                                                                                                                                                                                                                                                                                                                                                                                                                                                                                                     |
|                   |                                               |                                 |                                               |                                                                                                                                                                                                                                                                                                                                                                                                                                                                                                                                                                                                                                                                                                                                                                                     |
|                   |                                               |                                 | <u>┤─╢-</u> ┫──╎─ ───┤ ─ ────                 |                                                                                                                                                                                                                                                                                                                                                                                                                                                                                                                                                                                                                                                                                                                                                                                     |
| H                 |                                               |                                 |                                               | LEVEL 28 /17.07m                                                                                                                                                                                                                                                                                                                                                                                                                                                                                                                                                                                                                                                                                                                                                                    |
|                   |                                               |                                 |                                               |                                                                                                                                                                                                                                                                                                                                                                                                                                                                                                                                                                                                                                                                                                                                                                                     |
|                   |                                               |                                 |                                               | LEVEL 26 11.47m                                                                                                                                                                                                                                                                                                                                                                                                                                                                                                                                                                                                                                                                                                                                                                     |
|                   |                                               |                                 |                                               | LEVEL 25 (08.67m)                                                                                                                                                                                                                                                                                                                                                                                                                                                                                                                                                                                                                                                                                                                                                                   |
|                   |                                               |                                 |                                               | LEVEL 24 105.87m                                                                                                                                                                                                                                                                                                                                                                                                                                                                                                                                                                                                                                                                                                                                                                    |
|                   |                                               |                                 |                                               | LEVEL 23 (03.07m                                                                                                                                                                                                                                                                                                                                                                                                                                                                                                                                                                                                                                                                                                                                                                    |
|                   | [                                             |                                 |                                               | LEVEL 22 (00.27m)                                                                                                                                                                                                                                                                                                                                                                                                                                                                                                                                                                                                                                                                                                                                                                   |
|                   |                                               |                                 |                                               | LEVEL 22 100:27M                                                                                                                                                                                                                                                                                                                                                                                                                                                                                                                                                                                                                                                                                                                                                                    |
|                   |                                               |                                 |                                               |                                                                                                                                                                                                                                                                                                                                                                                                                                                                                                                                                                                                                                                                                                                                                                                     |
|                   |                                               |                                 |                                               |                                                                                                                                                                                                                                                                                                                                                                                                                                                                                                                                                                                                                                                                                                                                                                                     |
|                   |                                               | ╘═┋┋╹╴╢┼╎╎╷                     | ╫-╡───!─ ─────                                |                                                                                                                                                                                                                                                                                                                                                                                                                                                                                                                                                                                                                                                                                                                                                                                     |
|                   |                                               | ╞ <mark>┋┋</mark> ┠╴╢╵╴╎╴╞╺━━━┥ | ╫_่่ ──                                       |                                                                                                                                                                                                                                                                                                                                                                                                                                                                                                                                                                                                                                                                                                                                                                                     |
|                   | b_ <b>_</b>                                   | ┝ <mark>╞╋</mark> ┠╴╢┼╵┝┝╼╼╍┶╸  |                                               |                                                                                                                                                                                                                                                                                                                                                                                                                                                                                                                                                                                                                                                                                                                                                                                     |
|                   |                                               |                                 |                                               | LEVEL 16 (83.62m)                                                                                                                                                                                                                                                                                                                                                                                                                                                                                                                                                                                                                                                                                                                                                                   |
| +                 |                                               |                                 |                                               | LEVEL 15 /80.97m                                                                                                                                                                                                                                                                                                                                                                                                                                                                                                                                                                                                                                                                                                                                                                    |
|                   |                                               |                                 |                                               | LEVEL 14 (78.32m)                                                                                                                                                                                                                                                                                                                                                                                                                                                                                                                                                                                                                                                                                                                                                                   |
|                   | <u></u>                                       |                                 |                                               | LEVEL 13 75.67m                                                                                                                                                                                                                                                                                                                                                                                                                                                                                                                                                                                                                                                                                                                                                                     |
|                   |                                               |                                 |                                               |                                                                                                                                                                                                                                                                                                                                                                                                                                                                                                                                                                                                                                                                                                                                                                                     |
|                   |                                               |                                 |                                               | LEVEL 11 70.37m                                                                                                                                                                                                                                                                                                                                                                                                                                                                                                                                                                                                                                                                                                                                                                     |
|                   |                                               |                                 |                                               | LEVEL 10 67.72m                                                                                                                                                                                                                                                                                                                                                                                                                                                                                                                                                                                                                                                                                                                                                                     |
|                   |                                               |                                 |                                               |                                                                                                                                                                                                                                                                                                                                                                                                                                                                                                                                                                                                                                                                                                                                                                                     |
|                   |                                               |                                 |                                               |                                                                                                                                                                                                                                                                                                                                                                                                                                                                                                                                                                                                                                                                                                                                                                                     |
| 60.62m (198.89ft) |                                               |                                 | ╫ <u>┙</u> ┤──!───┼─────                      | LEVEL 07 (59.77m)                                                                                                                                                                                                                                                                                                                                                                                                                                                                                                                                                                                                                                                                                                                                                                   |
| +                 |                                               | ┾╘┋┋╋╌╢┼╴┼╞╼╼╾┼╼                |                                               | LEVEL 06 67.12m                                                                                                                                                                                                                                                                                                                                                                                                                                                                                                                                                                                                                                                                                                                                                                     |
|                   | [ <del>-    </del>                            | ┾╘┋╋╋┾╍┼╌╴┼╞╼╼╍┥┿╸              | ╫╕┼──┃╴──┼╴╴───                               | LEVEL 05 (54.47m)                                                                                                                                                                                                                                                                                                                                                                                                                                                                                                                                                                                                                                                                                                                                                                   |
|                   |                                               |                                 |                                               |                                                                                                                                                                                                                                                                                                                                                                                                                                                                                                                                                                                                                                                                                                                                                                                     |
|                   |                                               |                                 |                                               | I™I I LEVEL 04 /51.82m                                                                                                                                                                                                                                                                                                                                                                                                                                                                                                                                                                                                                                                                                                                                                              |