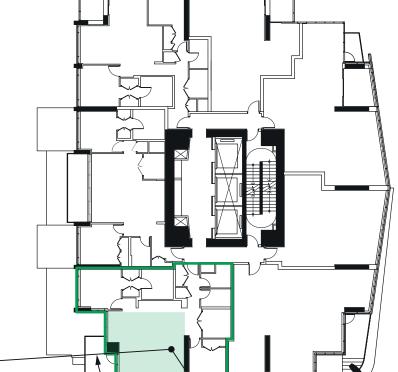

ce livability and to contribute to it's overall sustainability.

Some of the features include:





Green Trellis



Bamboo screening



Children's play area





Green planters









Indoor Atrium

Dry creek for stormwater run-off Edible/native plants

Outdoor seating

#### DEVELOPMENTS

#### HENSON





### TED NORTHE LANE

# Landscape Plan



















## **Shadow Studies** The shape of the building is designed to minimize shadow impacts on parks and public spaces.



### Summer Solstice (June 21)





### Spring Equinox (morning shadow studies)





### Fall Equinox (morning shadow studies)







## **Shadow Studies** The shape of the building is designed to minimize shadow impacts on parks and public spaces.











## View Studies





### From 1028 Barclay St Patina







### HENSON Developments

## Sections





|                   | <u>Þ</u>                                      | ┼╔═╞┼╾╢─╴┼╞╼╍╍┼╍                | ╪═╫╋╋═╍╍╴╴╴╴╴╴╴╴                              | LEVEL 57 /198.2/m