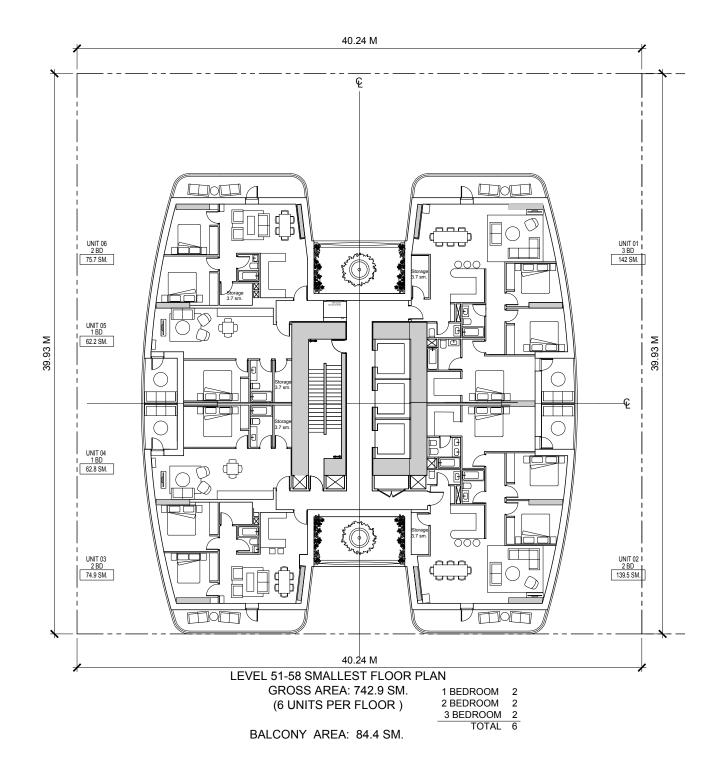

### How this project will contribute

The proposal includes a variety of housing options that reflect the diverse West End neighbourhood including:

- 113 homes for social housing (non-market housing)
- 49 rental homes
- 323 market condominiums
- All housing tenures exceed the City's minimum requirement for 25% family units

The proposal includes social housing in accordance with the West End Community Plan for the site:

- 25% of the residential floor area is social housing to be delivered to the City of Vancouver.
- 50% of social housing units are required to be two- and three-bedroom suites, designed in accordance with the High Density for Families with Children Guidelines.
- A minimum of 30% of the social housing units will be rented at rates below the Housing Income Limits (HILs) set by BC Housing.