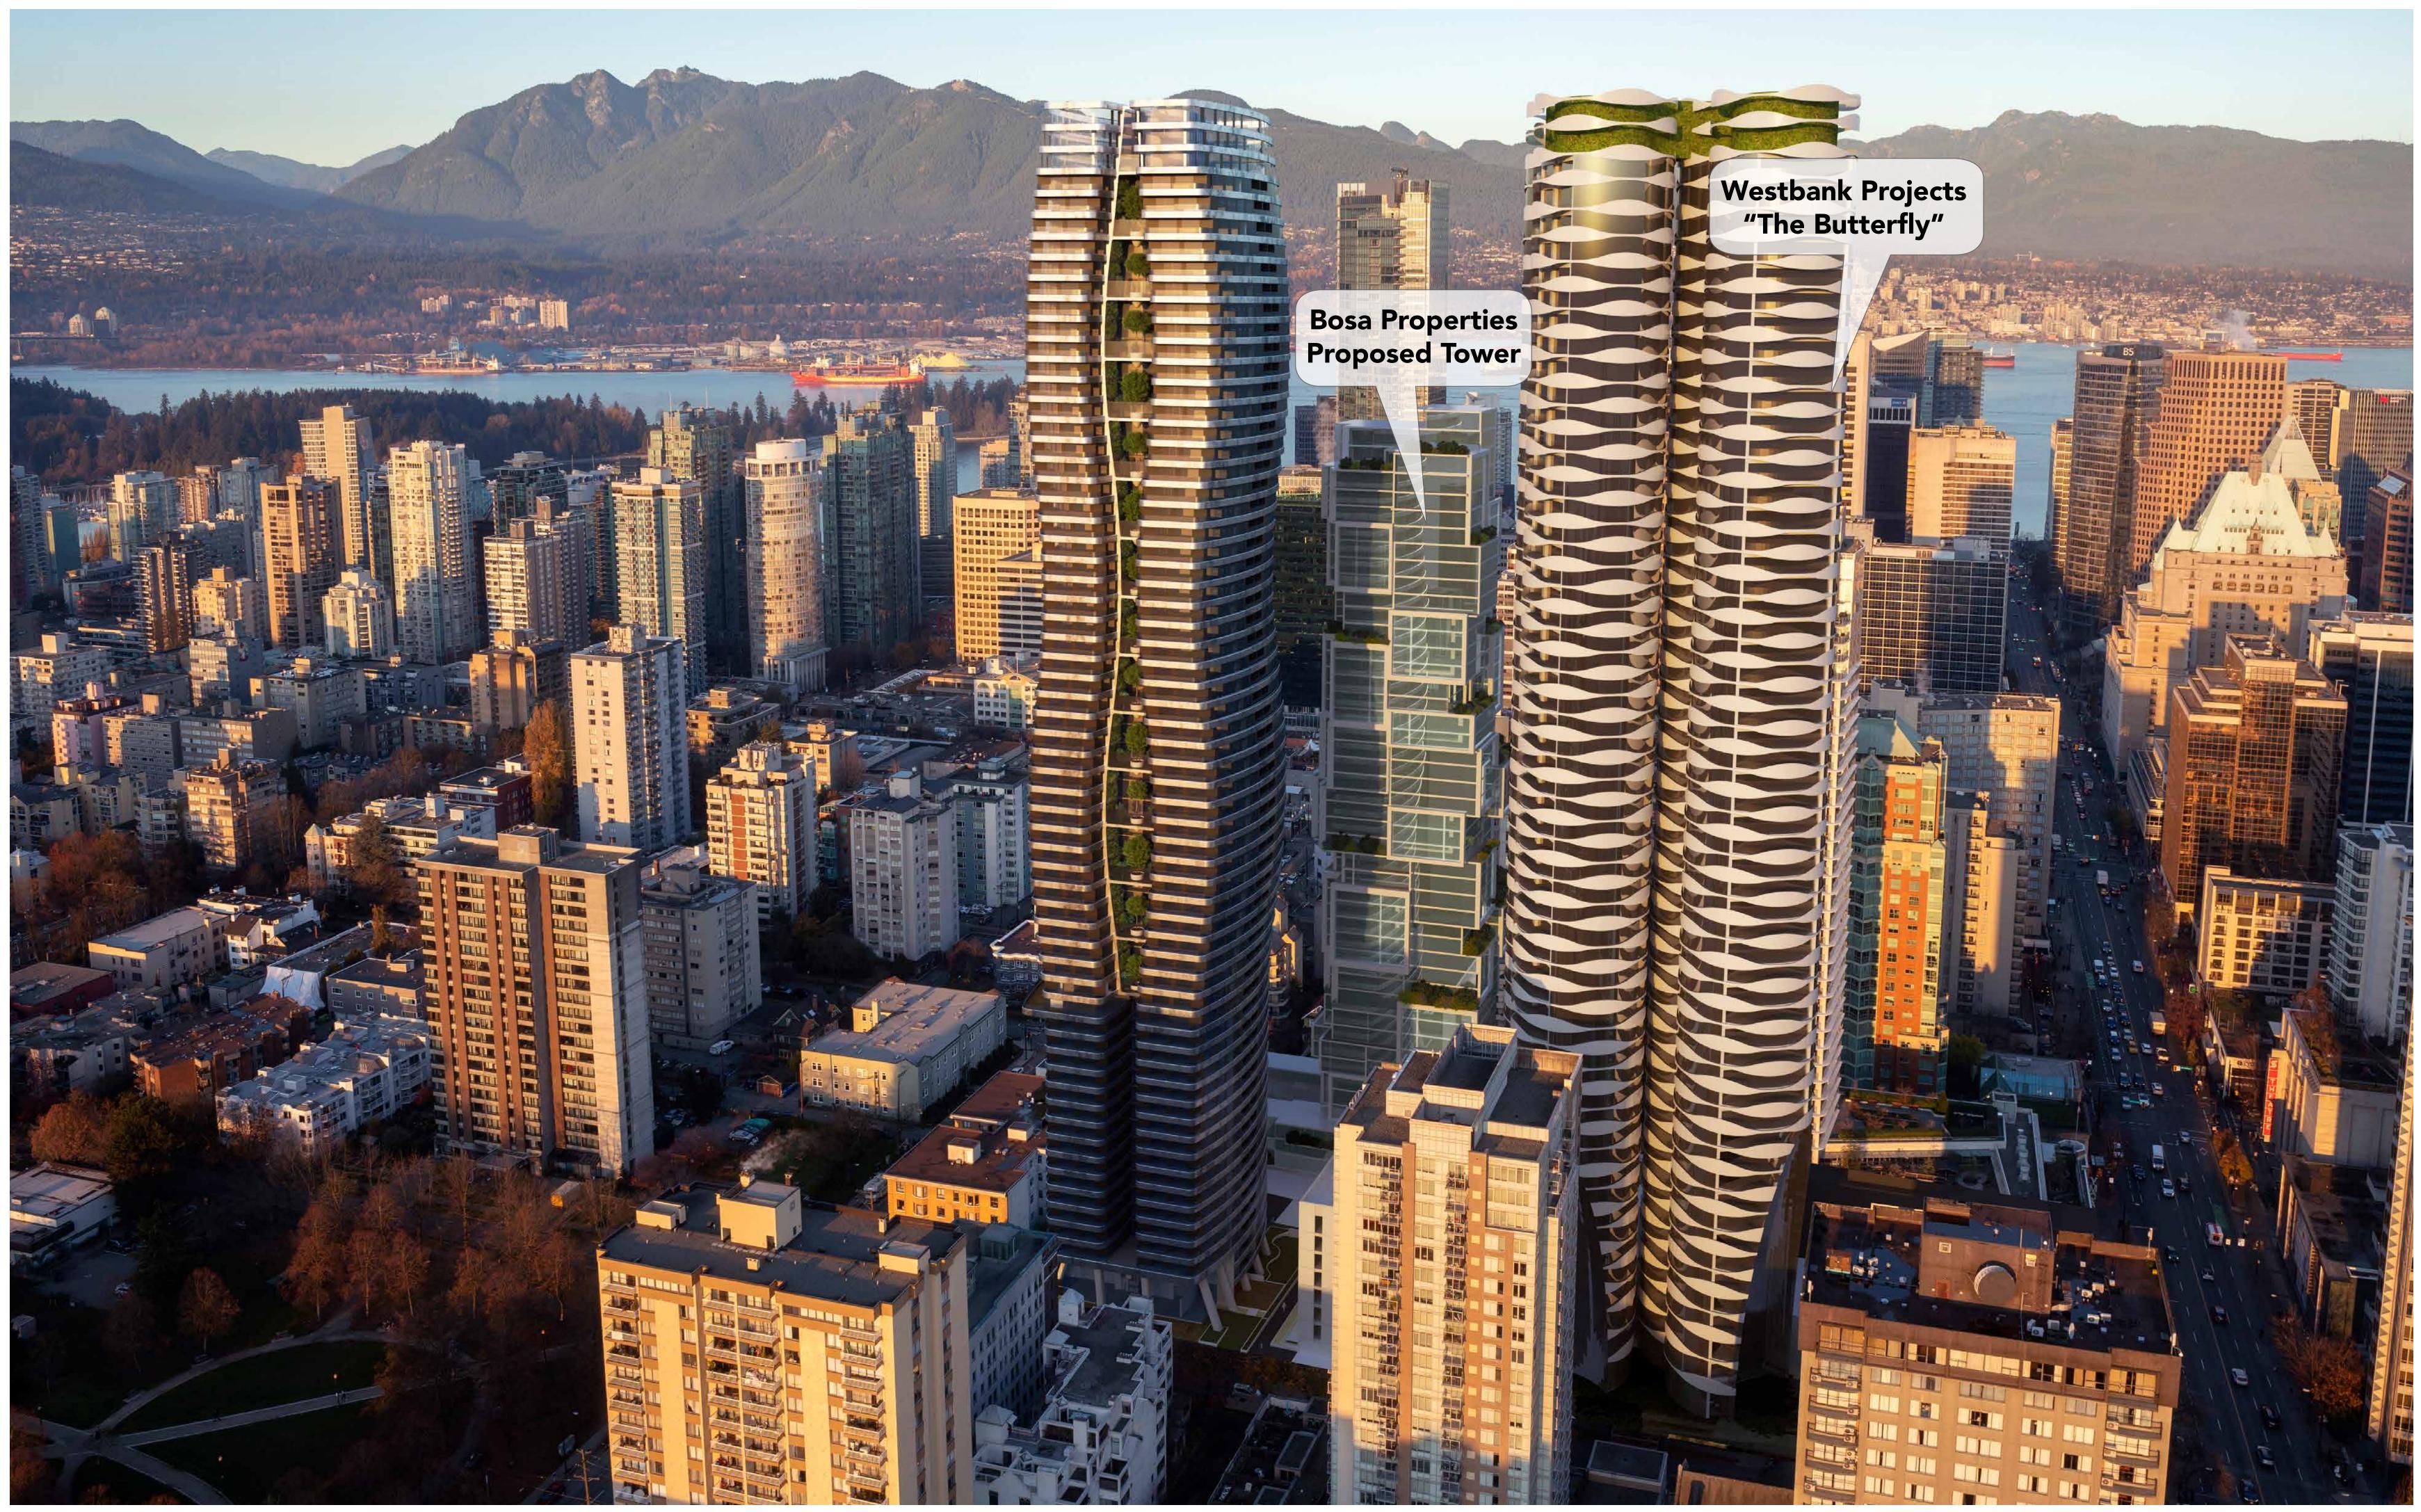

## Site Context

The Nelson Street project is located between Burrard Street and Thurlow Street, one of the gateways into the West End. The property is well serviced by transit, located within a vibrant residential community, and in close proximity to the **Central Business District.** 

# The West End Community Plan

The West End Plan focuses new development along the Thurlow-Burrard and Georgia-Alberni corridors.

The West End Plan visualizes the anticipated build-out of the community in the massing study shown below. The site of 1075 Nelson Street is identified by the yellow arrow.

8

Rendering showing potential 30 year build out of the community. Light grey buildings indicate those under construction or in the approval process; blue buildings illustrate plan development estimate.

#### Image source: West End Community Plan