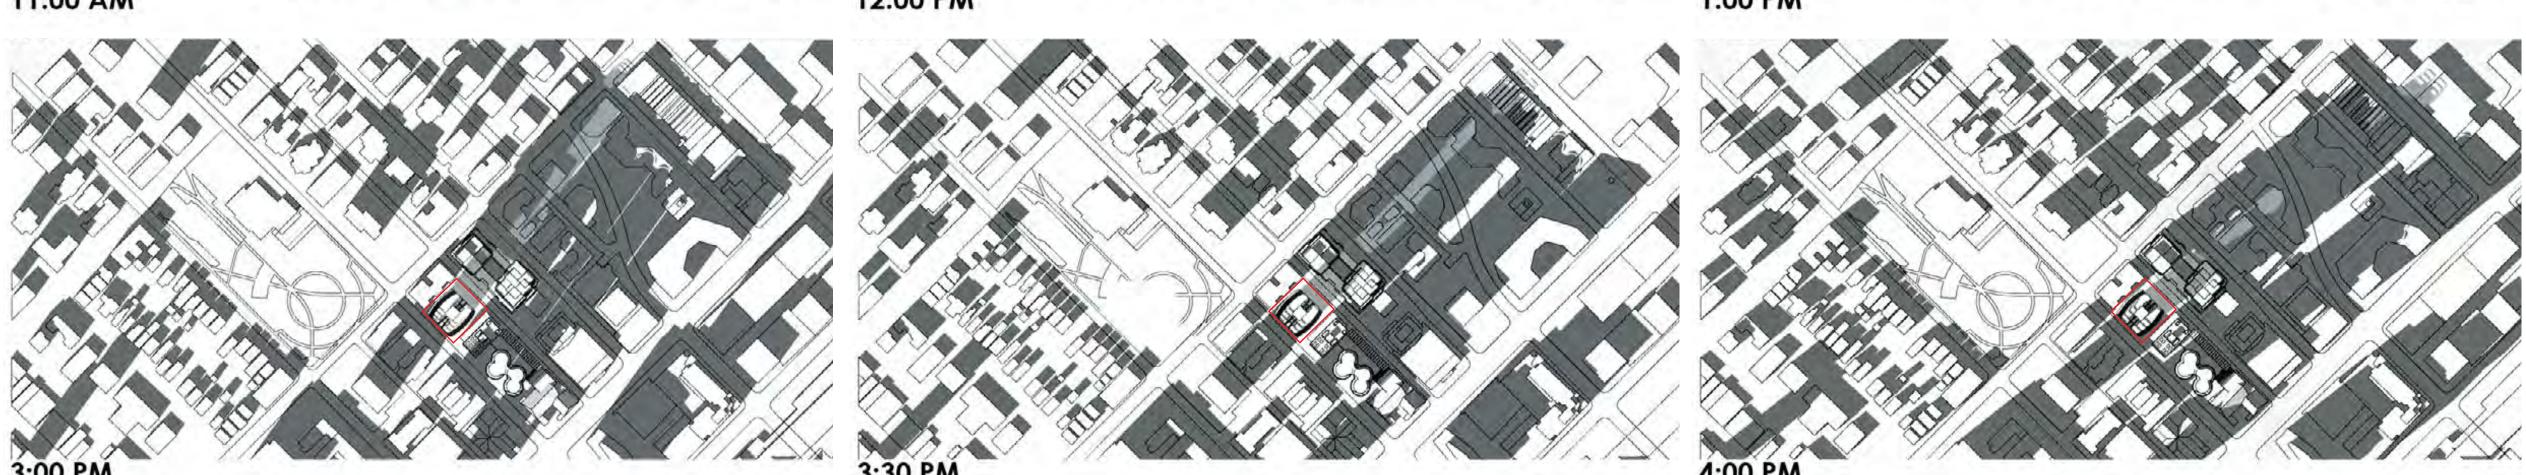

## **Shadow Studies** The shape of the building is designed to minimize shadow impacts on parks and public spaces.

### Summer Solstice (June 21)