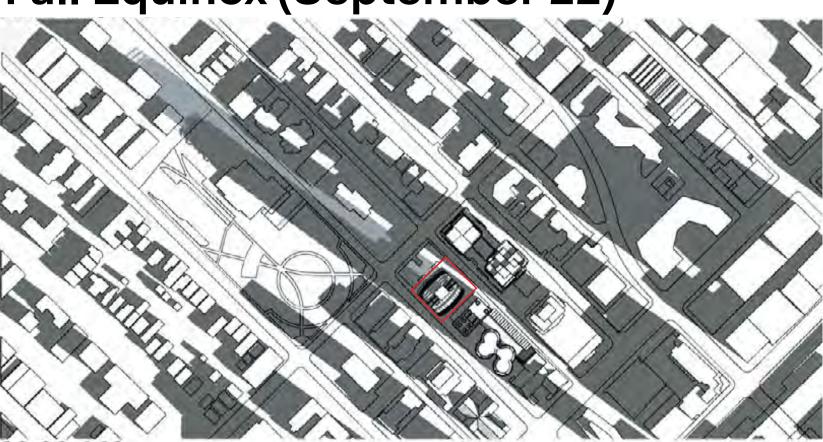

## **Shadow Studies** The shape of the building is designed to minimize shadow impacts on parks and public spaces.

### Fall Equinox (morning shadow studies)