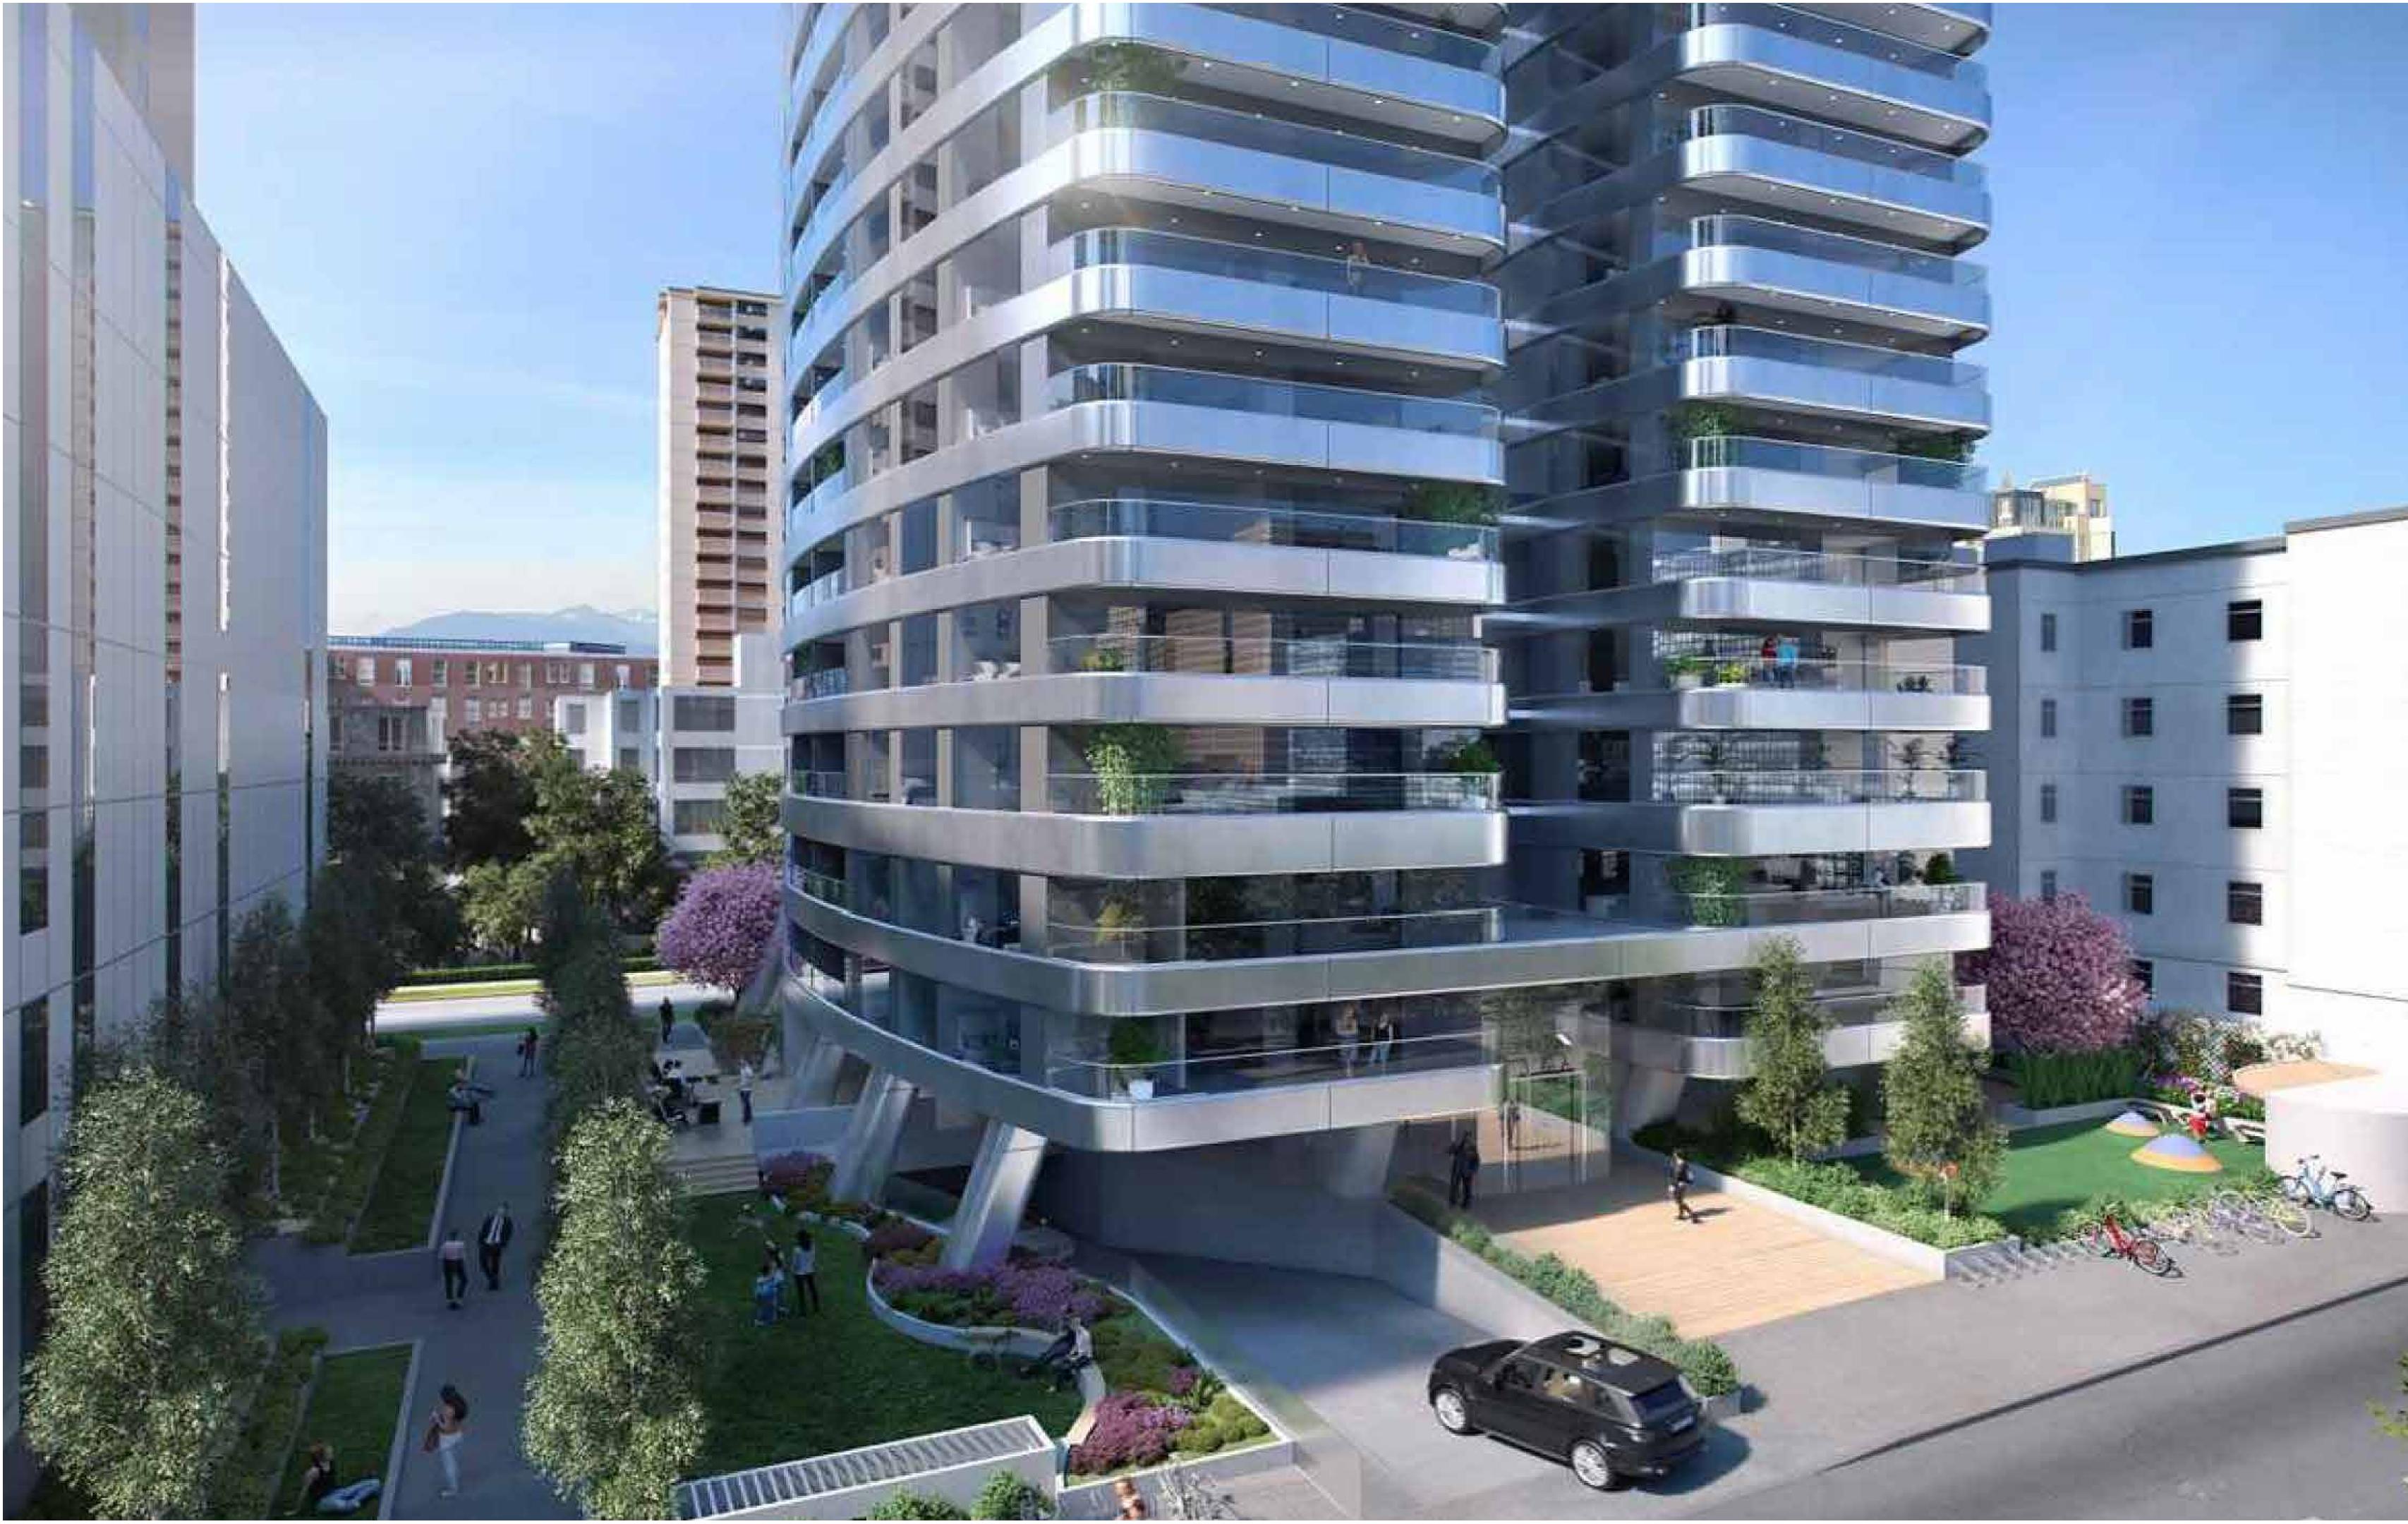

# Design Concept

Drawn from natural forms including the peninsula, the inlet and the green forest, Tom Wright's design concept seeks to meet and exceed the design goals outlined in the West End **Community Plan.** 

The proposed design concept was inspired by Vancouver's natural surroundings incorporating waved bands with greenery in between two coastal edges.

## Public Realm

Thoughtful landscape design will highlight the building and provide new pedestrian connections for all to enjoy.

View looking southwest across Ted Northe Lane

View looking north across Nelson Street

The building has been centrally positioned on the site to create visual permeability and enhance security. Each side of the building also features attractive landscaping.

There is a landscaped entry plaza space with seating for residents and pedestrians to enjoy. The park-like setting and dynamic architectural base of the building will add interest and vitality to the public realm along both Nelson Street and Ted Northe Lane.