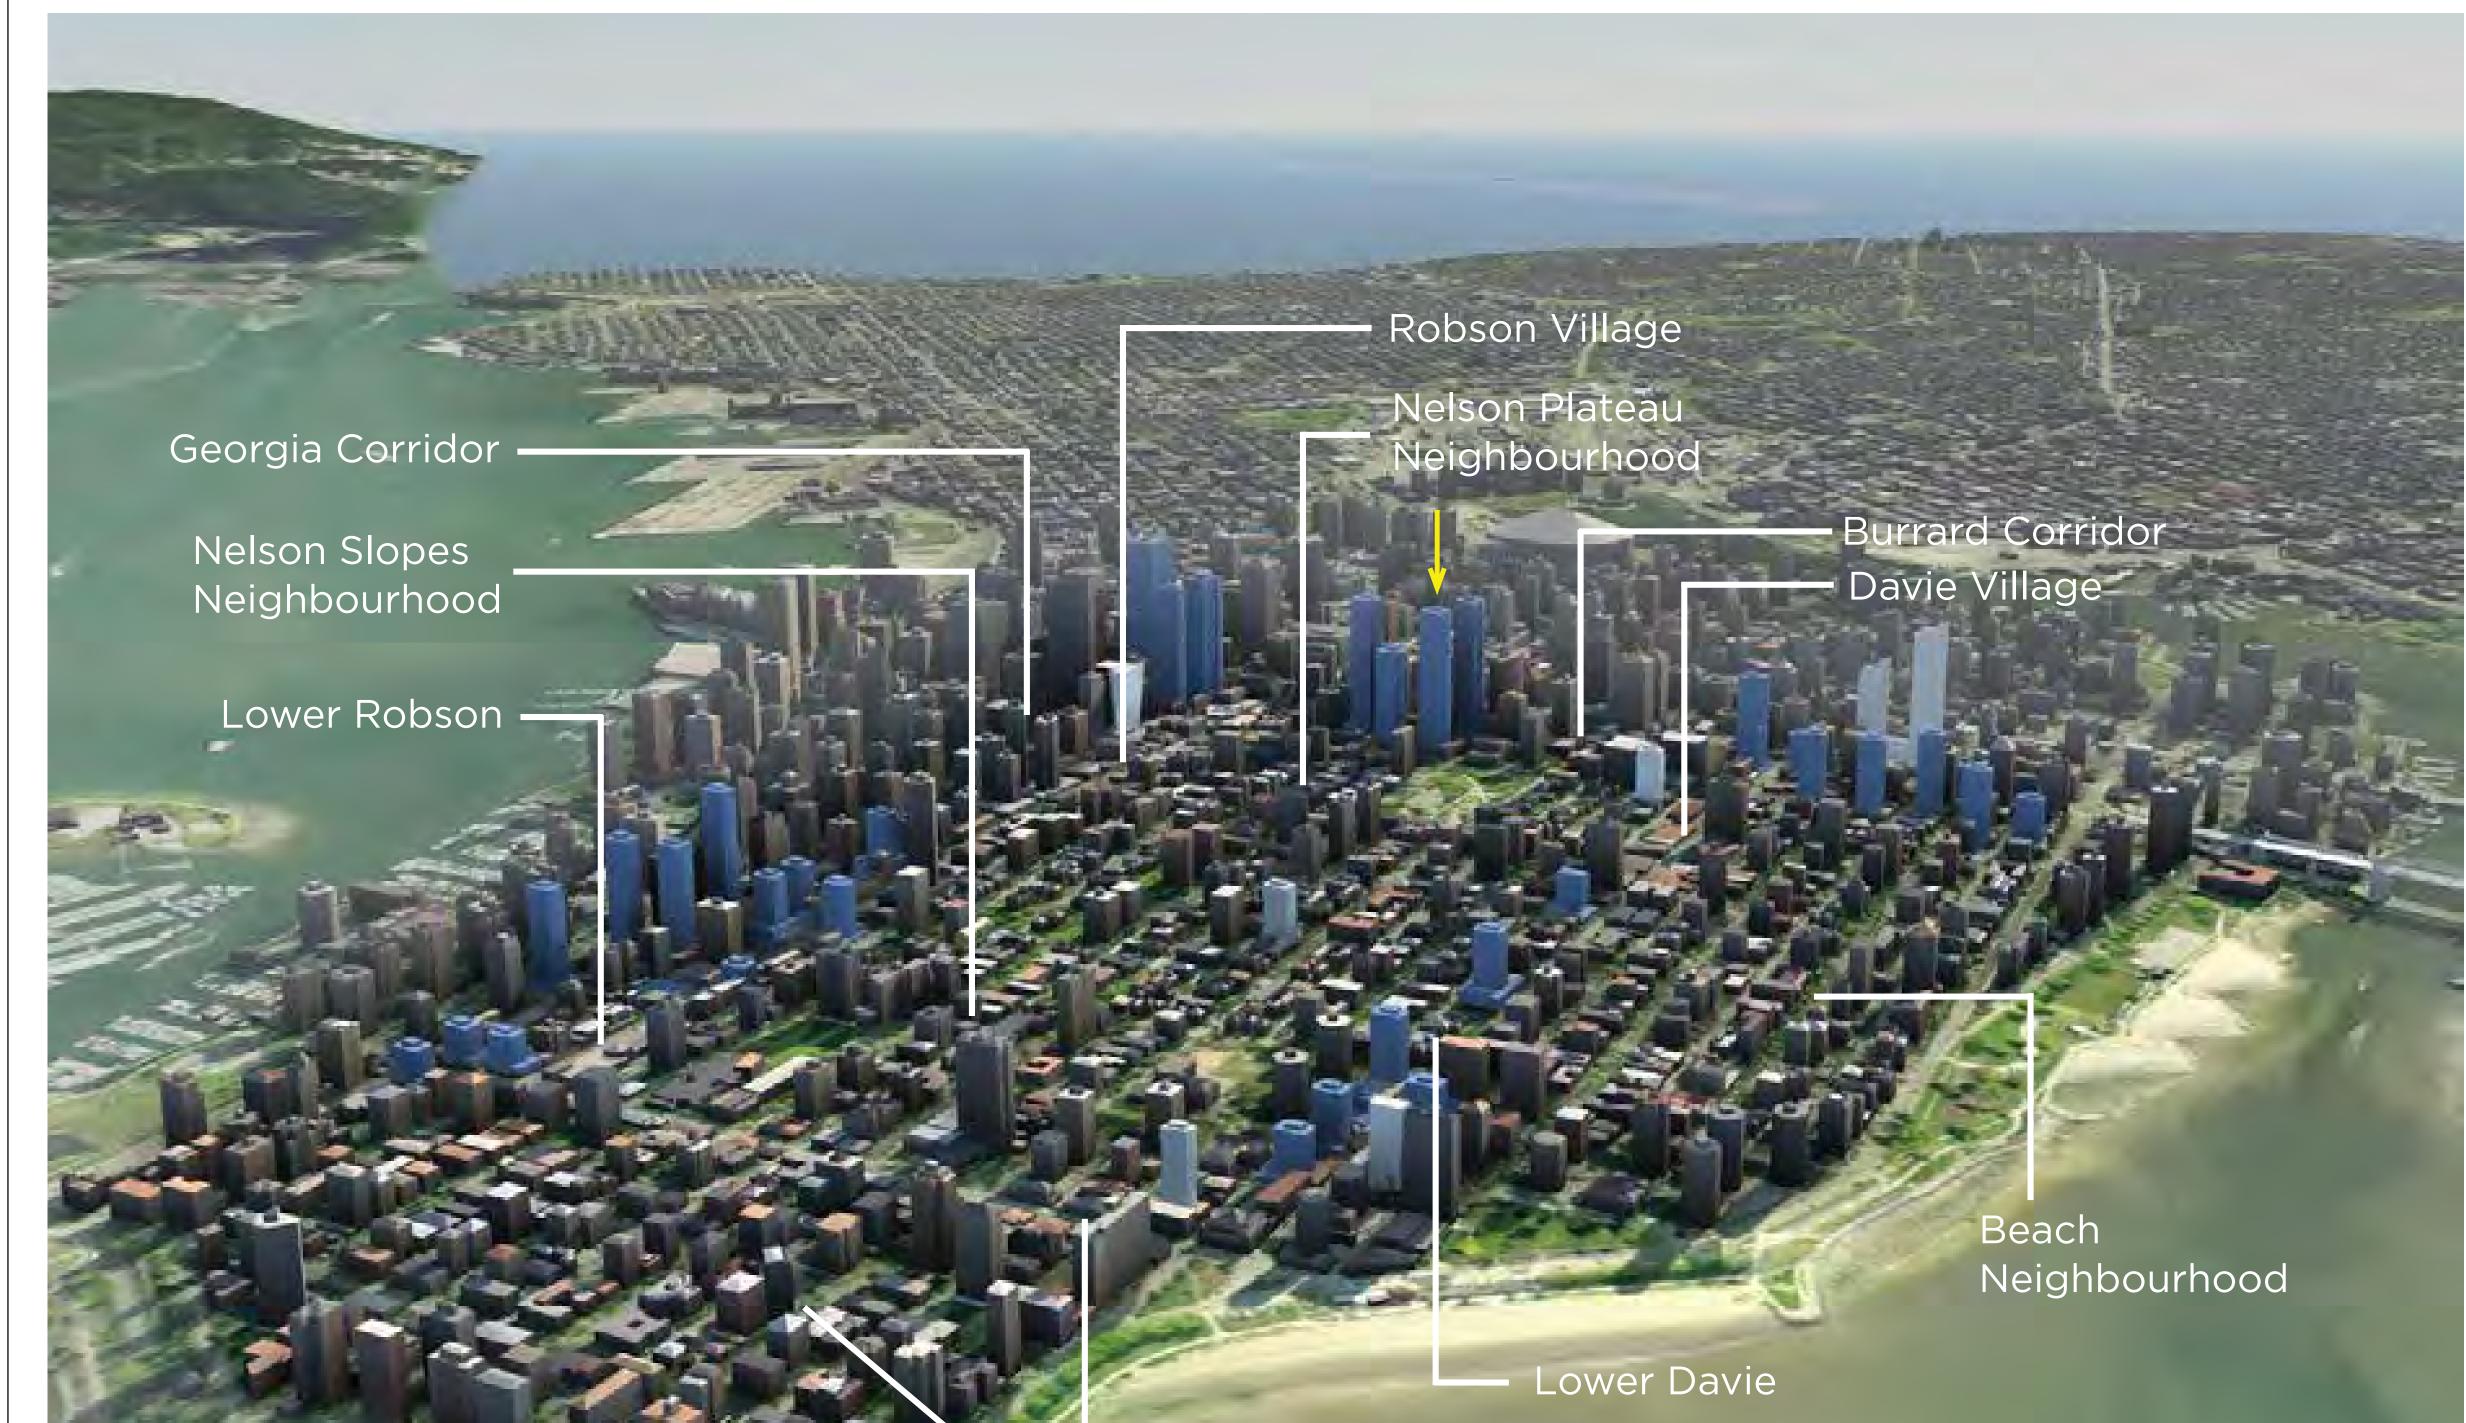

# The West End Community Plan

The West End Plan focuses new development along the Thurlow-Burrard and Georgia-Alberni corridors.

The West End Plan visualizes the anticipated build-out of the community in the massing study shown below. The site of 1075 Nelson Street is identified by the yellow arrow.

8

Rendering showing potential 30 year build out of the community. Light grey buildings indicate those under construction or in the approval process; blue buildings illustrate plan development estimate.

#### Image source: West End Community Plan