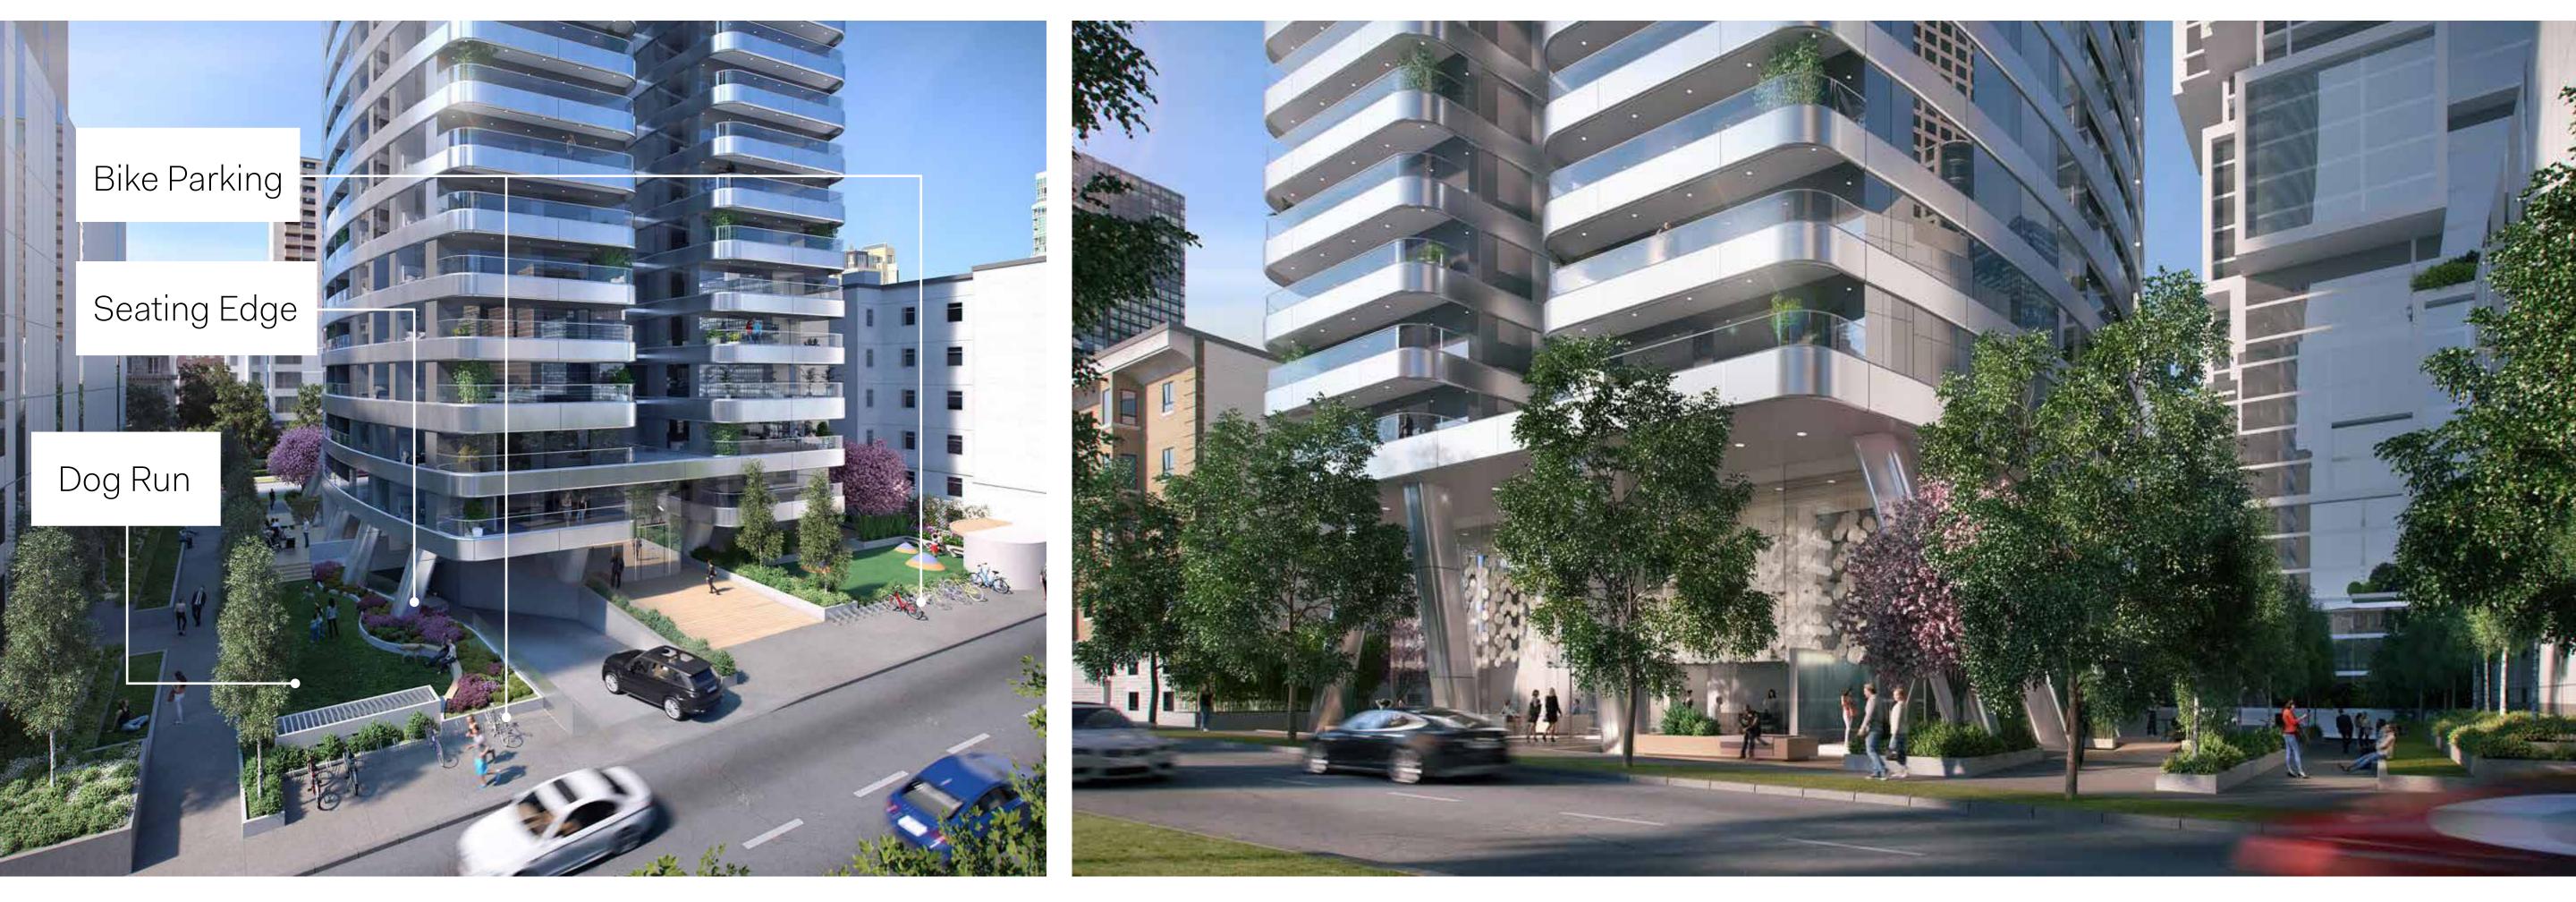

## Public Realm

Thoughtful landscape design will highlight the building and provide new pedestrian connections for all to enjoy.

View looking southwest across Ted Northe Lane

View looking north across Nelson Street

The building has been centrally positioned on the site to create visual permeability and enhance security. Each side of the building also features attractive landscaping.

There is a landscaped entry plaza space with seating for residents and pedestrians to enjoy. The park-like setting and dynamic architectural base of the building will add interest and vitality to the public realm along both Nelson Street and Ted Northe Lane.