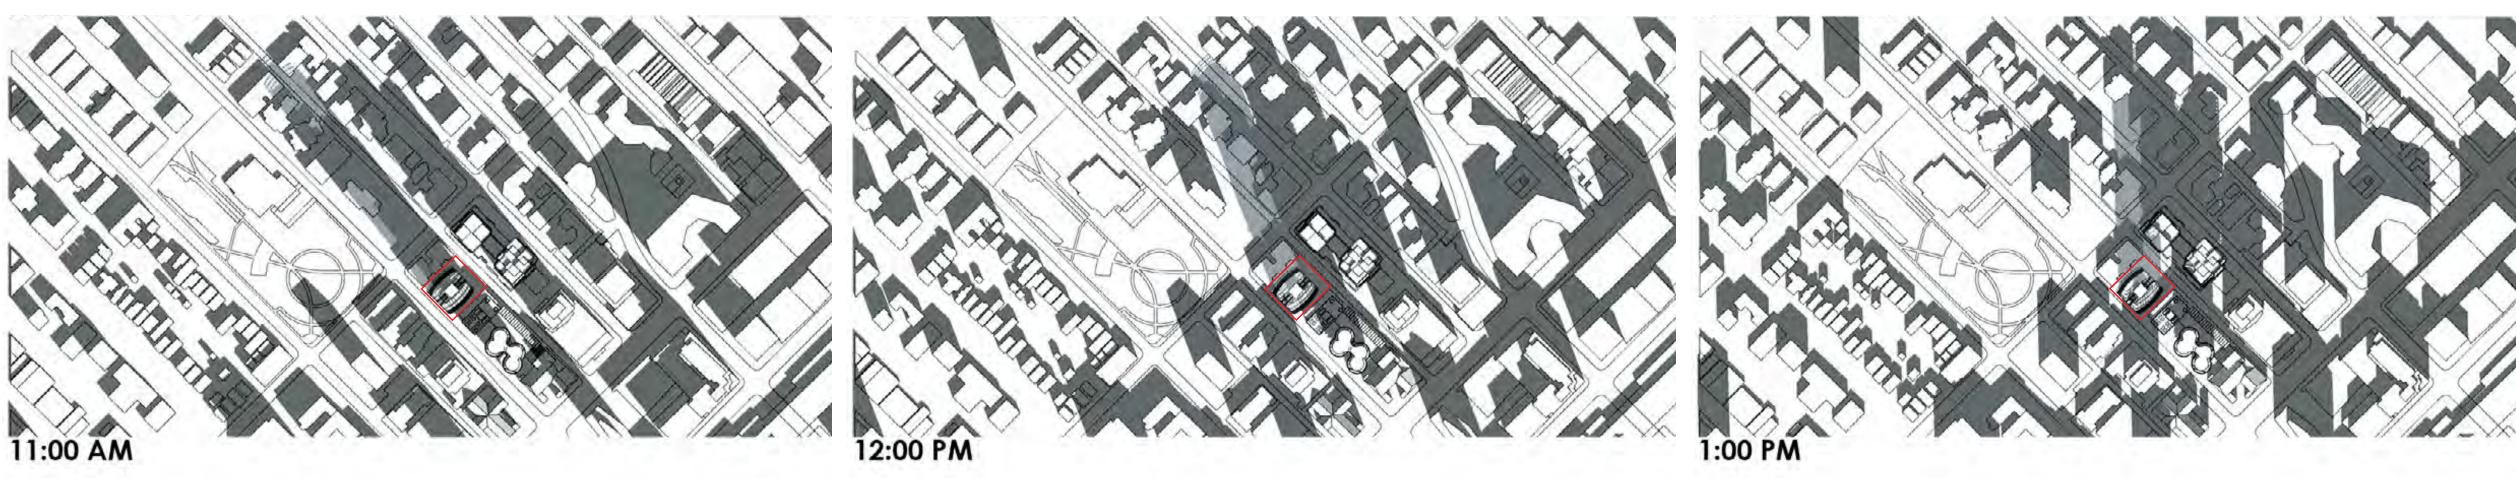

## **Shadow Studies** The shape of the building is designed to minimize shadow impacts on parks and public spaces.

### Summer Solstice (June 21)