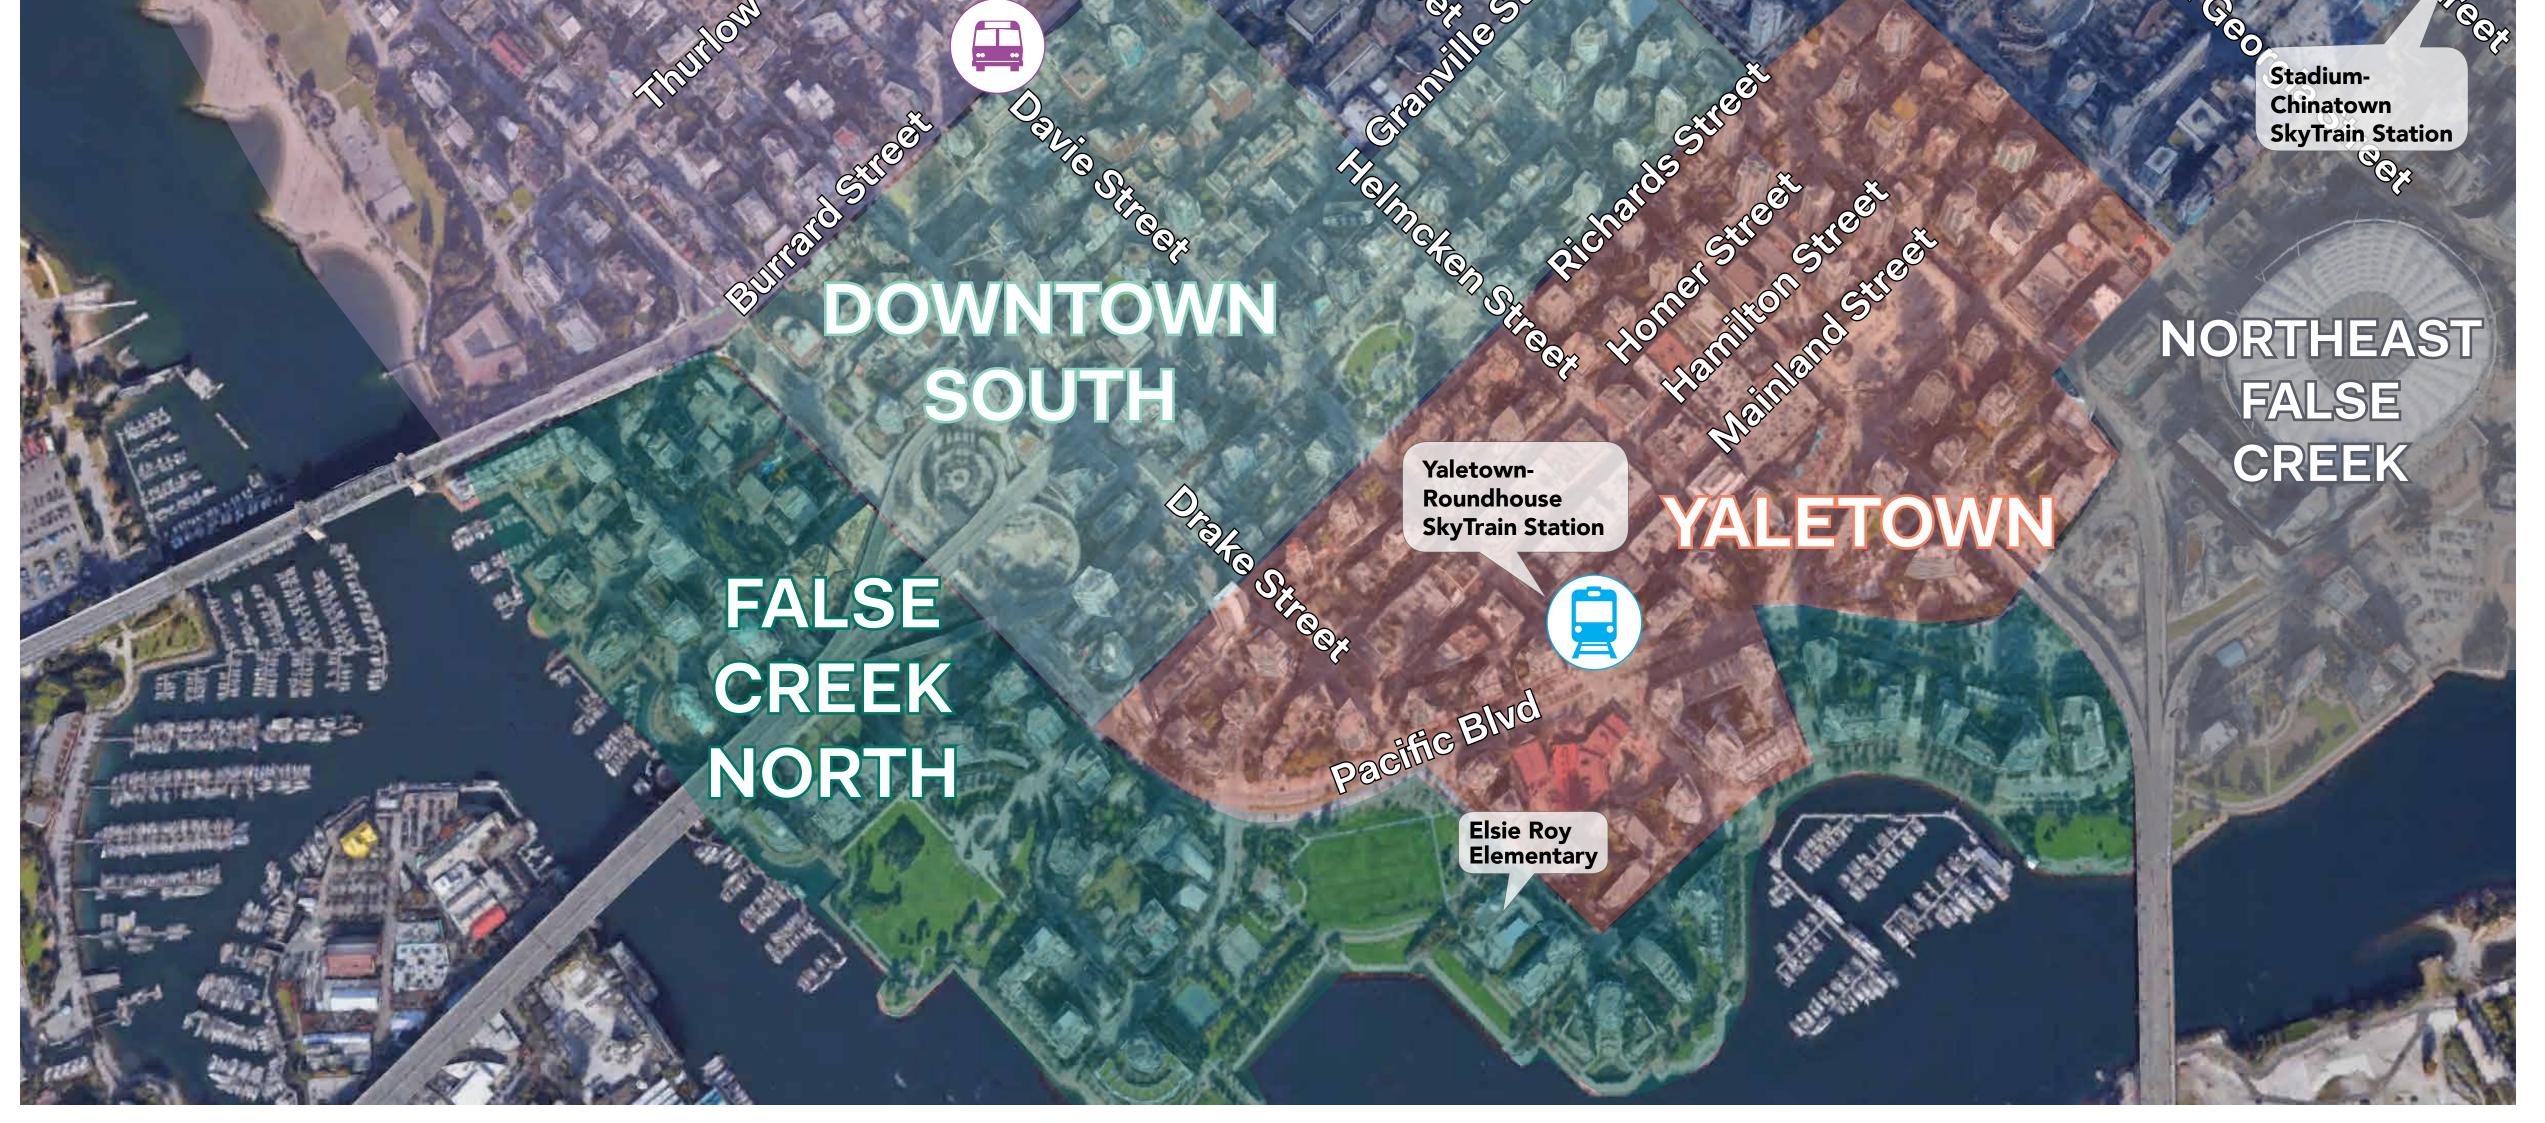

## Site Context

The Nelson Street project is located between Burrard Street and Thurlow Street, one of the gateways into the West End. The property is well serviced by transit, located within a vibrant residential community, and in close proximity to the **Central Business District.** 

\* Neighbourhoods adapted from City of Vancouver Northeast False Creek Plan, February 2018 and Rezoning Policy for the Central Business District, June 2009.

# The West End Community Plan

The West End Plan focuses new development along the Thurlow-Burrard and Georgia-Alberni corridors.

The West End Plan visualizes the anticipated build-out of the community in the massing study shown below. The site of 1075 Nelson Street is identified by the yellow arrow.

8

Rendering showing potential 30 year build out of the community. Light grey buildings indicate those under construction or in the approval process; blue buildings illustrate plan development estimate.

#### Image source: West End Community Plan