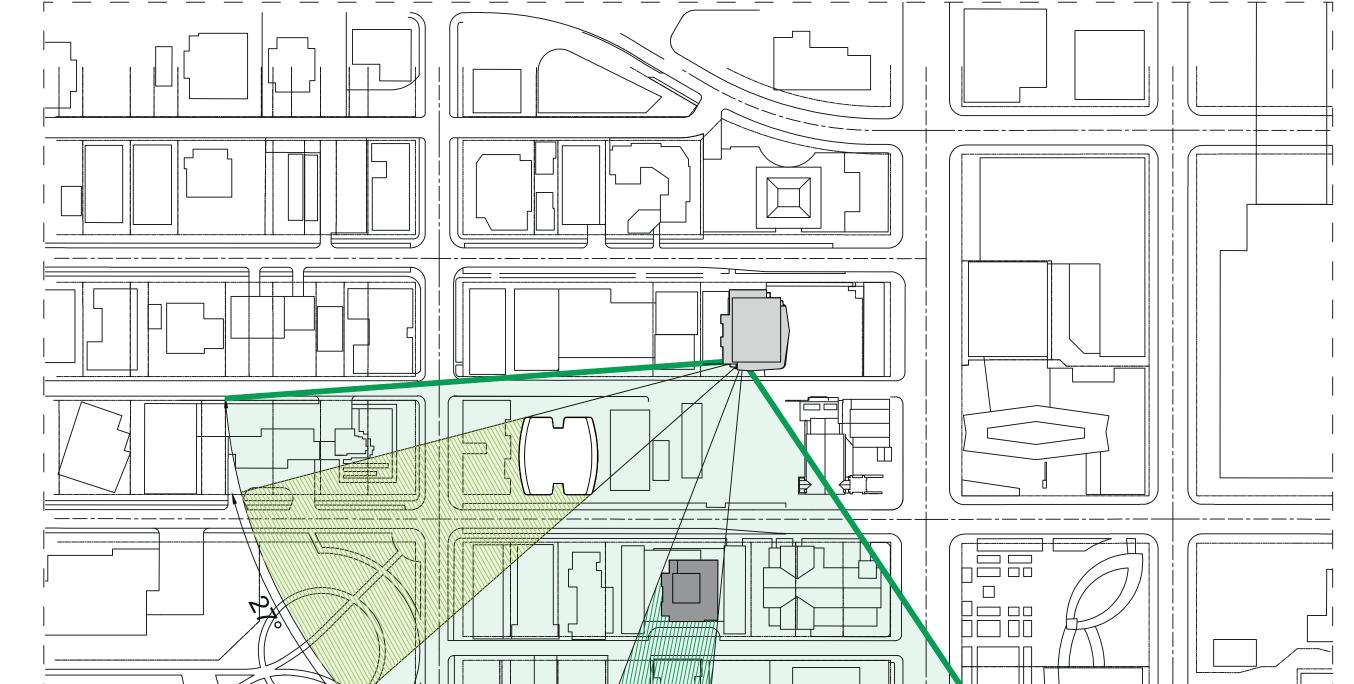

ance livability and to contribute to it's overall sustainability.

Some of the features include:





Green Trellis



Bamboo screening



Children's play area





Green planters









Indoor Atrium

Dry creek for stormwater run-off Edible/native plants

Outdoor seating

#### DEVELOPMENTS

#### HENSON





### TED NORTHE LANE

# Landscape Plan



















## **Shadow Studies** The shape of the building is designed to minimize shadow impacts on parks and public spaces.



### Summer Solstice (June 21)





### Spring Equinox (morning shadow studies)





### Fall Equinox (morning shadow studies)







## **Shadow Studies** The shape of the building is designed to minimize shadow impacts on parks and public spaces.











## View Studies





### From 1028 Barclay St Patina







### HENSON Developments

## Sections





|                   | <u>Þ</u>                                      | ┼╔═╞┼╾╢─╴┼╞╼╍╍┼╍                | ╪═╫╋╋═╍╍╴╴╴╴╴╴╴╴                              | LEVEL 57 /198.2/m