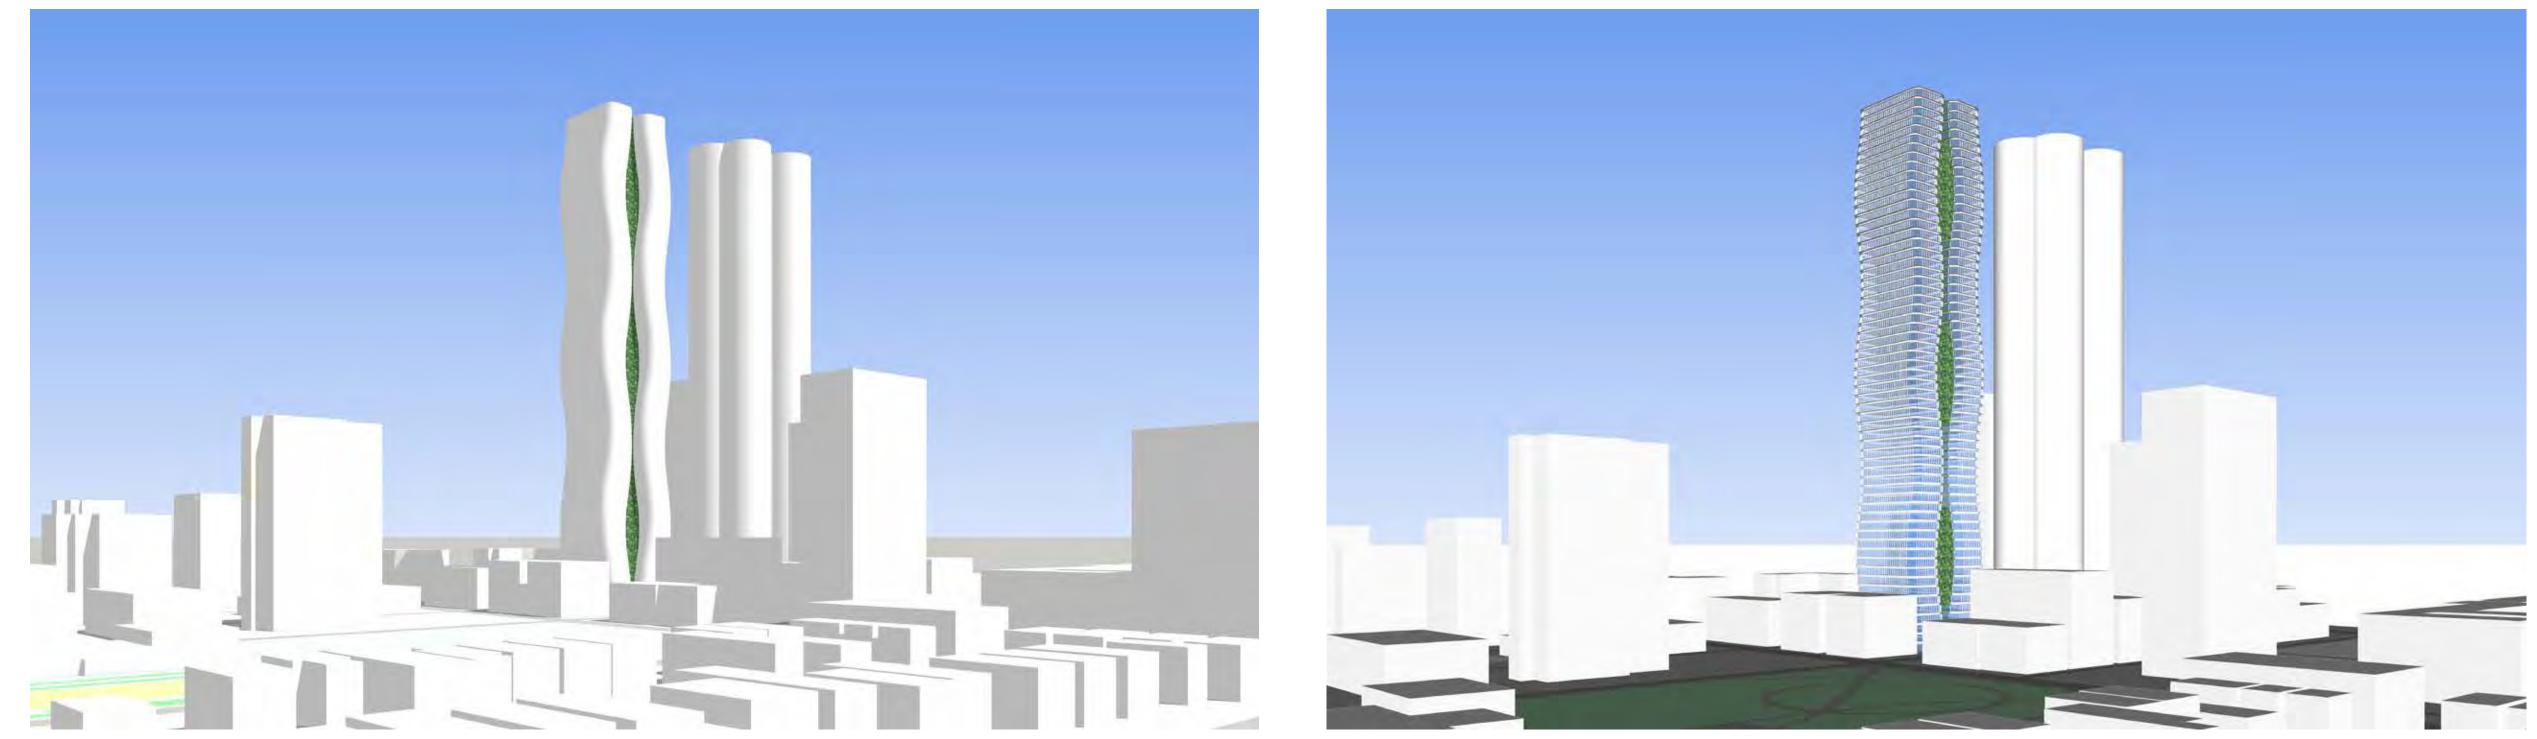

# Design Concept

Drawn from natural forms including the peninsula, the inlet and the green forest, Tom Wright's design concept seeks to meet and exceed the design goals outlined in the West End **Community Plan.** 

The proposed design concept was inspired by Vancouver's natural surroundings incorporating waved bands with greenery in between two coastal edges.