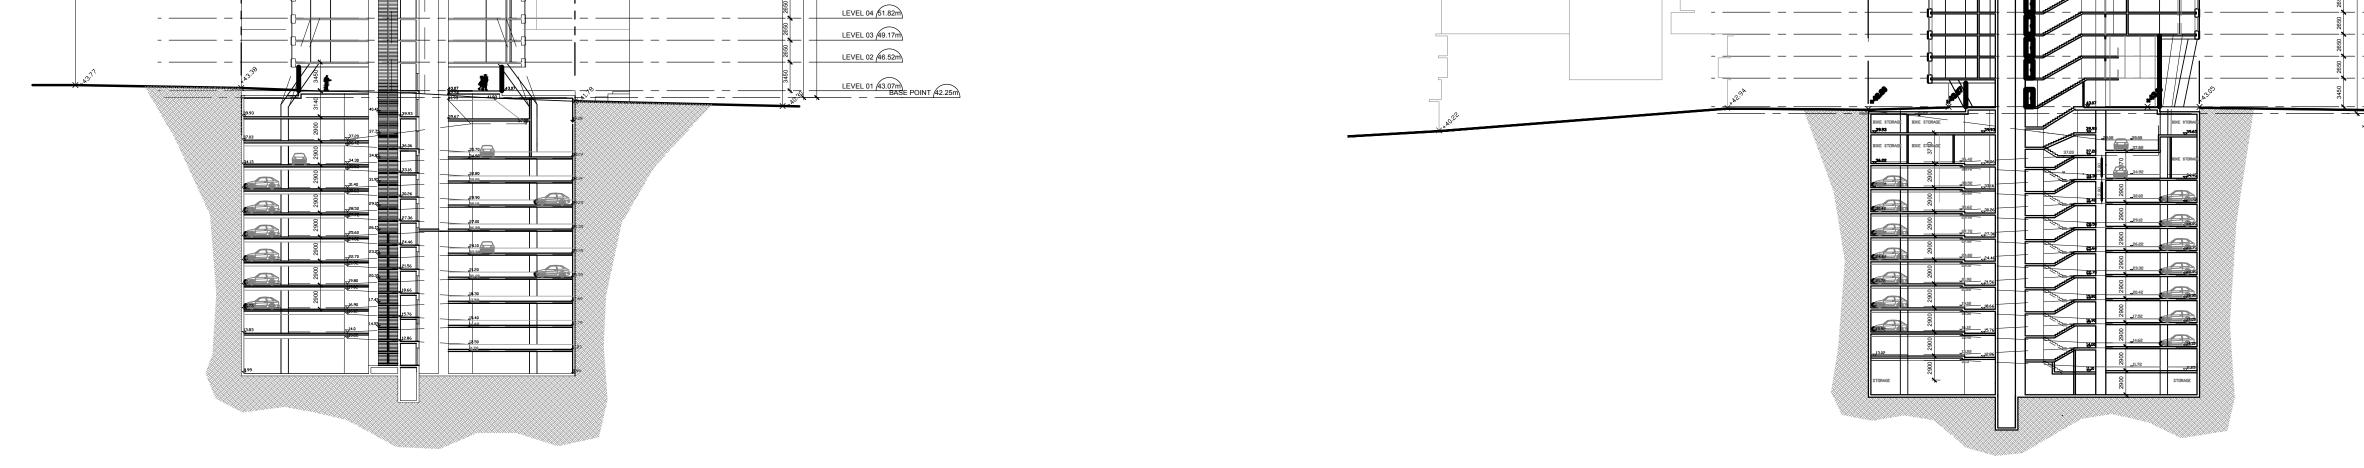

Section A

Section B

LEVEL 04 51.82m LEVEL 03 49.17m LEVEL 02 46.52m

LEVEL 01 43.07m BASE POINT 42.25m

HENSON Developments