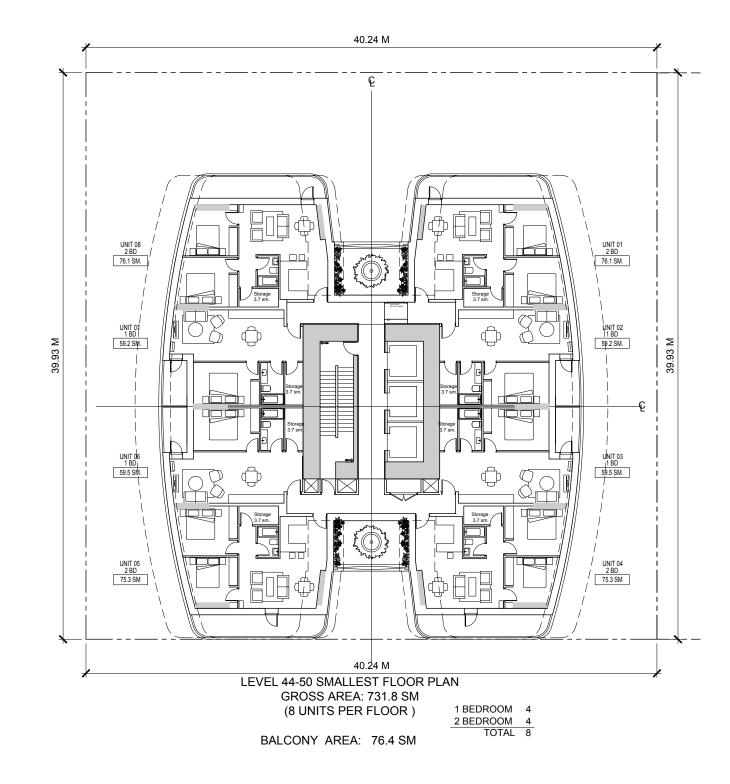

### How this project will contribute

The proposal includes a variety of housing options that reflect the diverse West End neighbourhood including:

- 113 homes for social housing (non-market housing)
- 49 rental homes
- 323 market condominiums
- All housing tenures exceed the City's minimum requirement for 25% family units

The proposal includes social housing in accordance with the West End Community Plan for the site:

- 25% of the residential floor area is social housing to be delivered to the City of Vancouver.
- 50% of social housing units are required to be two- and three-bedroom suites, designed in accordance with the High Density for Families with Children Guidelines.
- A minimum of 30% of the social housing units will be rented at rates below the Housing Income Limits (HILs) set by BC Housing.