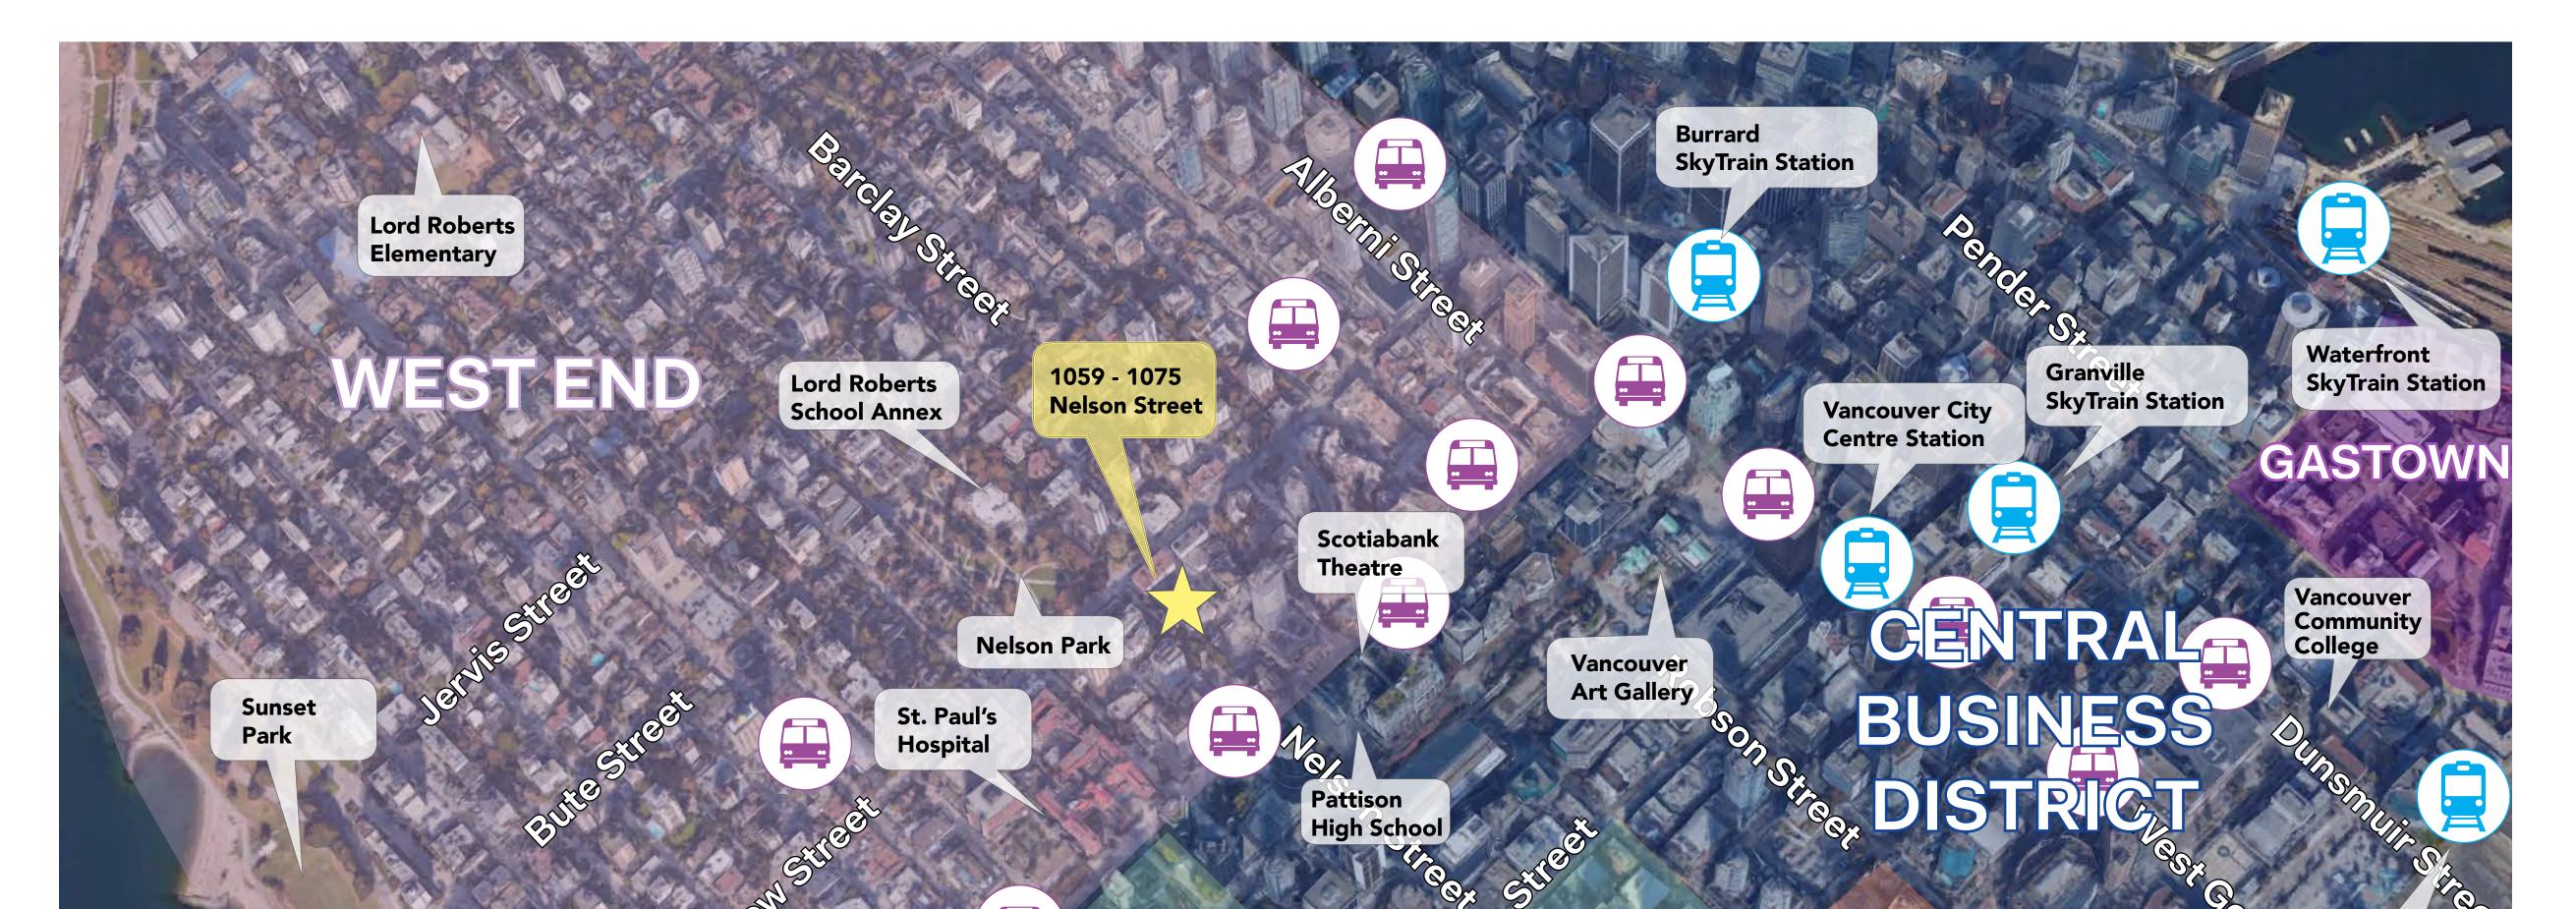

## Site Context

The Nelson Street project is located between Burrard Street and Thurlow Street, one of the gateways into the West End. The property is well serviced by transit, located within a vibrant residential community, and in close proximity to the **Central Business District.** 

\* Neighbourhoods adapted from City of Vancouver Northeast False Creek Plan, February 2018 and Rezoning Policy for the Central Business District, June 2009.