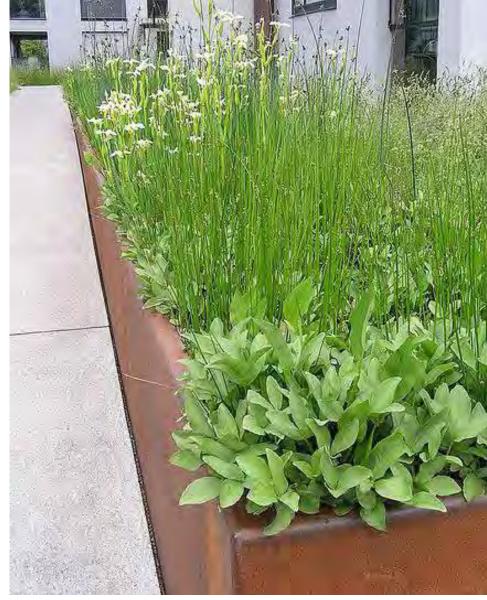

# Landscape Design

### The landscape design will seamlessly integrate public and private spaces into the surrounding neighbourhood.

The landscaping plan includes many natural elements to enhance livability and to contribute to it's overall sustainability.

Some of the features include:

Green Trellis

Bamboo screening

Children's play area

Green planters

Indoor Atrium

Dry creek for stormwater run-off Edible/native plants

Outdoor seating