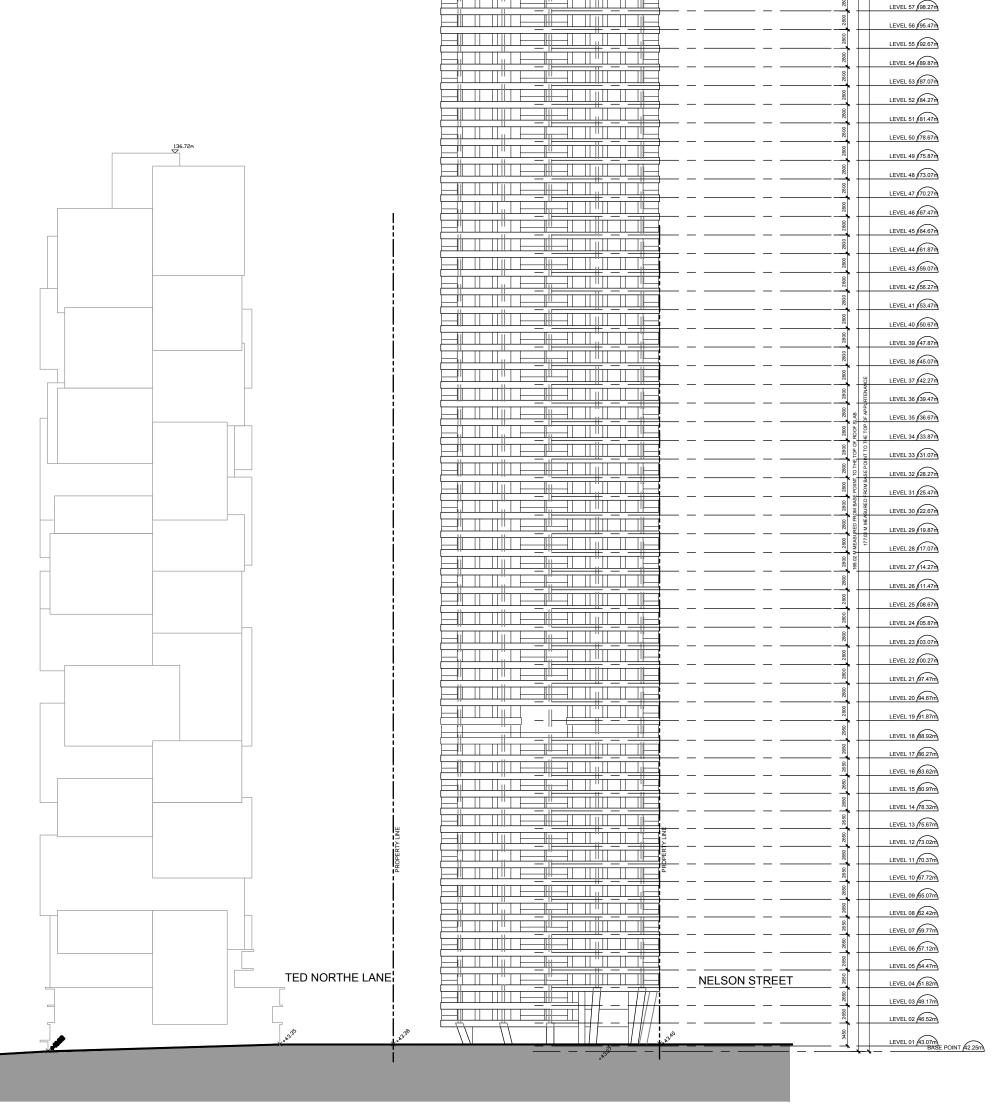

## Sections

|                   | <u>Þ</u>                                      | ┼╔═╞┼╾╢─╴┼╞╼╍╍┼╍                | ╪═╫╋╋═╍╍╴╴╴╴╴╴╴╴                              | LEVEL 57 /198.2/m                                                                                                                                                                                                                                                                                                                                                                                                                                                                                                                                                                                                                                                                                                                                                                   |
|-------------------|-----------------------------------------------|---------------------------------|-----------------------------------------------|-------------------------------------------------------------------------------------------------------------------------------------------------------------------------------------------------------------------------------------------------------------------------------------------------------------------------------------------------------------------------------------------------------------------------------------------------------------------------------------------------------------------------------------------------------------------------------------------------------------------------------------------------------------------------------------------------------------------------------------------------------------------------------------|
|                   |                                               |                                 |                                               | 88<br>LEVEL 56 195.47m                                                                                                                                                                                                                                                                                                                                                                                                                                                                                                                                                                                                                                                                                                                                                              |
|                   |                                               |                                 |                                               | LEVEL 55 192.67m                                                                                                                                                                                                                                                                                                                                                                                                                                                                                                                                                                                                                                                                                                                                                                    |
|                   |                                               |                                 |                                               | 8                                                                                                                                                                                                                                                                                                                                                                                                                                                                                                                                                                                                                                                                                                                                                                                   |
|                   |                                               |                                 | ┼━─╫╋── ─ ─── ─ ───                           |                                                                                                                                                                                                                                                                                                                                                                                                                                                                                                                                                                                                                                                                                                                                                                                     |
|                   |                                               |                                 | ┼─┼┪── ─ ── ─ ──                              |                                                                                                                                                                                                                                                                                                                                                                                                                                                                                                                                                                                                                                                                                                                                                                                     |
|                   |                                               |                                 | <u>├──</u>                                    |                                                                                                                                                                                                                                                                                                                                                                                                                                                                                                                                                                                                                                                                                                                                                                                     |
|                   |                                               |                                 |                                               | LEVEL 51 (81.47m)                                                                                                                                                                                                                                                                                                                                                                                                                                                                                                                                                                                                                                                                                                                                                                   |
|                   |                                               |                                 |                                               | LEVEL 50 178.67m                                                                                                                                                                                                                                                                                                                                                                                                                                                                                                                                                                                                                                                                                                                                                                    |
| 136.72m           |                                               |                                 |                                               | 8<br>N LEVEL 49 175.87m                                                                                                                                                                                                                                                                                                                                                                                                                                                                                                                                                                                                                                                                                                                                                             |
|                   |                                               |                                 |                                               | LEVEL 48 (73.07m                                                                                                                                                                                                                                                                                                                                                                                                                                                                                                                                                                                                                                                                                                                                                                    |
| +  -              |                                               |                                 |                                               | 8                                                                                                                                                                                                                                                                                                                                                                                                                                                                                                                                                                                                                                                                                                                                                                                   |
| +                 | <u>6   _  </u>                                |                                 |                                               |                                                                                                                                                                                                                                                                                                                                                                                                                                                                                                                                                                                                                                                                                                                                                                                     |
|                   |                                               | ┝╴┋╸┋┝╌┇╌╴/┝╞╼╼╍╌┝╸             |                                               |                                                                                                                                                                                                                                                                                                                                                                                                                                                                                                                                                                                                                                                                                                                                                                                     |
|                   |                                               | ┝╴┋┋┋┠╌╢╌╎┝╴╞╼╍╍╌┝╸             |                                               |                                                                                                                                                                                                                                                                                                                                                                                                                                                                                                                                                                                                                                                                                                                                                                                     |
|                   |                                               |                                 |                                               | LEVEL 44 (61.87m)                                                                                                                                                                                                                                                                                                                                                                                                                                                                                                                                                                                                                                                                                                                                                                   |
|                   |                                               |                                 |                                               | LEVEL 43 (59.07m                                                                                                                                                                                                                                                                                                                                                                                                                                                                                                                                                                                                                                                                                                                                                                    |
|                   |                                               |                                 |                                               | LEVEL 42 156.27m                                                                                                                                                                                                                                                                                                                                                                                                                                                                                                                                                                                                                                                                                                                                                                    |
|                   |                                               |                                 |                                               | LEVEL 41 (53.47m)                                                                                                                                                                                                                                                                                                                                                                                                                                                                                                                                                                                                                                                                                                                                                                   |
|                   |                                               |                                 |                                               | LEVEL 40 (50.67m                                                                                                                                                                                                                                                                                                                                                                                                                                                                                                                                                                                                                                                                                                                                                                    |
|                   |                                               |                                 |                                               | 8                                                                                                                                                                                                                                                                                                                                                                                                                                                                                                                                                                                                                                                                                                                                                                                   |
|                   | <u>b</u>                                      |                                 |                                               |                                                                                                                                                                                                                                                                                                                                                                                                                                                                                                                                                                                                                                                                                                                                                                                     |
|                   | <u>h                                     </u> |                                 |                                               |                                                                                                                                                                                                                                                                                                                                                                                                                                                                                                                                                                                                                                                                                                                                                                                     |
|                   | <u>h</u>                                      |                                 |                                               |                                                                                                                                                                                                                                                                                                                                                                                                                                                                                                                                                                                                                                                                                                                                                                                     |
|                   |                                               |                                 | <u>                                      </u> |                                                                                                                                                                                                                                                                                                                                                                                                                                                                                                                                                                                                                                                                                                                                                                                     |
|                   |                                               |                                 |                                               |                                                                                                                                                                                                                                                                                                                                                                                                                                                                                                                                                                                                                                                                                                                                                                                     |
|                   |                                               |                                 |                                               |                                                                                                                                                                                                                                                                                                                                                                                                                                                                                                                                                                                                                                                                                                                                                                                     |
|                   |                                               |                                 |                                               |                                                                                                                                                                                                                                                                                                                                                                                                                                                                                                                                                                                                                                                                                                                                                                                     |
|                   |                                               |                                 |                                               | 0887 LEVEL 32 (28.27m)                                                                                                                                                                                                                                                                                                                                                                                                                                                                                                                                                                                                                                                                                                                                                              |
|                   |                                               |                                 |                                               | 82     LEVEL 37 (42.27)       0087     ULEVEL 37 (42.27)       0087     LEVEL 37 (42.27)       0087     LEVEL 36 (39.47)       0087     LEVEL 35 (36.67)       0087     LEVEL 35 (36.67)       0087     LEVEL 35 (36.67)       0087     LEVEL 34 (33.87)       0087     LEVEL 34 (33.87)       0087     LEVEL 34 (33.87)       0087     LEVEL 32 (28.27)       0087     O087       0087     LEVEL 32 (28.27)       0087     O087       0087     LEVEL 32 (28.27)       0087     LEVEL 32 (28.7)       0087     O087       0087     LEVEL 30 (22.67)       0087     O087       0087     LEVEL 29 (19.87)       0087     O087       0087     LEVEL 29 (19.87) |
|                   |                                               |                                 |                                               |                                                                                                                                                                                                                                                                                                                                                                                                                                                                                                                                                                                                                                                                                                                                                                                     |
|                   |                                               |                                 |                                               |                                                                                                                                                                                                                                                                                                                                                                                                                                                                                                                                                                                                                                                                                                                                                                                     |
|                   |                                               |                                 | <u>┤─╢-</u> ┫──╎─ ───┤ ─ ────                 |                                                                                                                                                                                                                                                                                                                                                                                                                                                                                                                                                                                                                                                                                                                                                                                     |
| H                 |                                               |                                 |                                               | LEVEL 28 /17.07m                                                                                                                                                                                                                                                                                                                                                                                                                                                                                                                                                                                                                                                                                                                                                                    |
|                   |                                               |                                 |                                               |                                                                                                                                                                                                                                                                                                                                                                                                                                                                                                                                                                                                                                                                                                                                                                                     |
|                   |                                               |                                 |                                               | LEVEL 26 11.47m                                                                                                                                                                                                                                                                                                                                                                                                                                                                                                                                                                                                                                                                                                                                                                     |
|                   |                                               |                                 |                                               | LEVEL 25 (08.67m)                                                                                                                                                                                                                                                                                                                                                                                                                                                                                                                                                                                                                                                                                                                                                                   |
|                   |                                               |                                 |                                               | LEVEL 24 105.87m                                                                                                                                                                                                                                                                                                                                                                                                                                                                                                                                                                                                                                                                                                                                                                    |
|                   |                                               |                                 |                                               | LEVEL 23 (03.07m                                                                                                                                                                                                                                                                                                                                                                                                                                                                                                                                                                                                                                                                                                                                                                    |
|                   | [                                             |                                 |                                               | LEVEL 22 (00.27m)                                                                                                                                                                                                                                                                                                                                                                                                                                                                                                                                                                                                                                                                                                                                                                   |
|                   |                                               |                                 |                                               | LEVEL 22 100:27M                                                                                                                                                                                                                                                                                                                                                                                                                                                                                                                                                                                                                                                                                                                                                                    |
|                   |                                               |                                 |                                               |                                                                                                                                                                                                                                                                                                                                                                                                                                                                                                                                                                                                                                                                                                                                                                                     |
|                   |                                               |                                 |                                               |                                                                                                                                                                                                                                                                                                                                                                                                                                                                                                                                                                                                                                                                                                                                                                                     |
|                   |                                               | ╘═┋┋╹╴╢┼╎╎╷                     | ╫-╡───!─ ─────                                |                                                                                                                                                                                                                                                                                                                                                                                                                                                                                                                                                                                                                                                                                                                                                                                     |
|                   |                                               | ╞ <mark>┋┋</mark> ┠╴╢╵╴╎╴╞╺━━━┥ | ╫_่่ ──                                       |                                                                                                                                                                                                                                                                                                                                                                                                                                                                                                                                                                                                                                                                                                                                                                                     |
|                   | b_ <b>_</b>                                   | ┝ <mark>╞╋</mark> ┠╴╢┼╵┝┝╼╼╍┶╸  |                                               |                                                                                                                                                                                                                                                                                                                                                                                                                                                                                                                                                                                                                                                                                                                                                                                     |
|                   |                                               |                                 |                                               | LEVEL 16 (83.62m)                                                                                                                                                                                                                                                                                                                                                                                                                                                                                                                                                                                                                                                                                                                                                                   |
| +                 |                                               |                                 |                                               | LEVEL 15 /80.97m                                                                                                                                                                                                                                                                                                                                                                                                                                                                                                                                                                                                                                                                                                                                                                    |
|                   |                                               |                                 |                                               | LEVEL 14 (78.32m)                                                                                                                                                                                                                                                                                                                                                                                                                                                                                                                                                                                                                                                                                                                                                                   |
|                   | <u></u>                                       |                                 |                                               | LEVEL 13 75.67m                                                                                                                                                                                                                                                                                                                                                                                                                                                                                                                                                                                                                                                                                                                                                                     |
|                   |                                               |                                 |                                               |                                                                                                                                                                                                                                                                                                                                                                                                                                                                                                                                                                                                                                                                                                                                                                                     |
|                   |                                               |                                 |                                               | LEVEL 11 70.37m                                                                                                                                                                                                                                                                                                                                                                                                                                                                                                                                                                                                                                                                                                                                                                     |
|                   |                                               |                                 |                                               | LEVEL 10 67.72m                                                                                                                                                                                                                                                                                                                                                                                                                                                                                                                                                                                                                                                                                                                                                                     |
|                   |                                               |                                 |                                               |                                                                                                                                                                                                                                                                                                                                                                                                                                                                                                                                                                                                                                                                                                                                                                                     |
|                   |                                               |                                 |                                               |                                                                                                                                                                                                                                                                                                                                                                                                                                                                                                                                                                                                                                                                                                                                                                                     |
| 60.62m (198.89ft) |                                               |                                 | ╫ <u>┙</u> ┤──!───┼─────                      | LEVEL 07 (59.77m)                                                                                                                                                                                                                                                                                                                                                                                                                                                                                                                                                                                                                                                                                                                                                                   |
| +                 |                                               | ┾╘┋┋╋╌╢┼╴┼╞╼╼╾┼╼                |                                               | LEVEL 06 67.12m                                                                                                                                                                                                                                                                                                                                                                                                                                                                                                                                                                                                                                                                                                                                                                     |
|                   | [ <del>-    </del>                            | ┾╘┋╋╋┾╍┼╌╴┼╞╼╼╍┥┿╸              | ╫╕┼──┃╴──┼╴╴───                               | LEVEL 05 (54.47m)                                                                                                                                                                                                                                                                                                                                                                                                                                                                                                                                                                                                                                                                                                                                                                   |
|                   |                                               |                                 |                                               |                                                                                                                                                                                                                                                                                                                                                                                                                                                                                                                                                                                                                                                                                                                                                                                     |
|                   |                                               |                                 |                                               | I™I I LEVEL 04 /51.82m                                                                                                                                                                                                                                                                                                                                                                                                                                                                                                                                                                                                                                                                                                                                                              |

Section A

Section B

LEVEL 04 51.82m LEVEL 03 49.17m LEVEL 02 46.52m

LEVEL 01 43.07m BASE POINT 42.25m

HENSON Developments