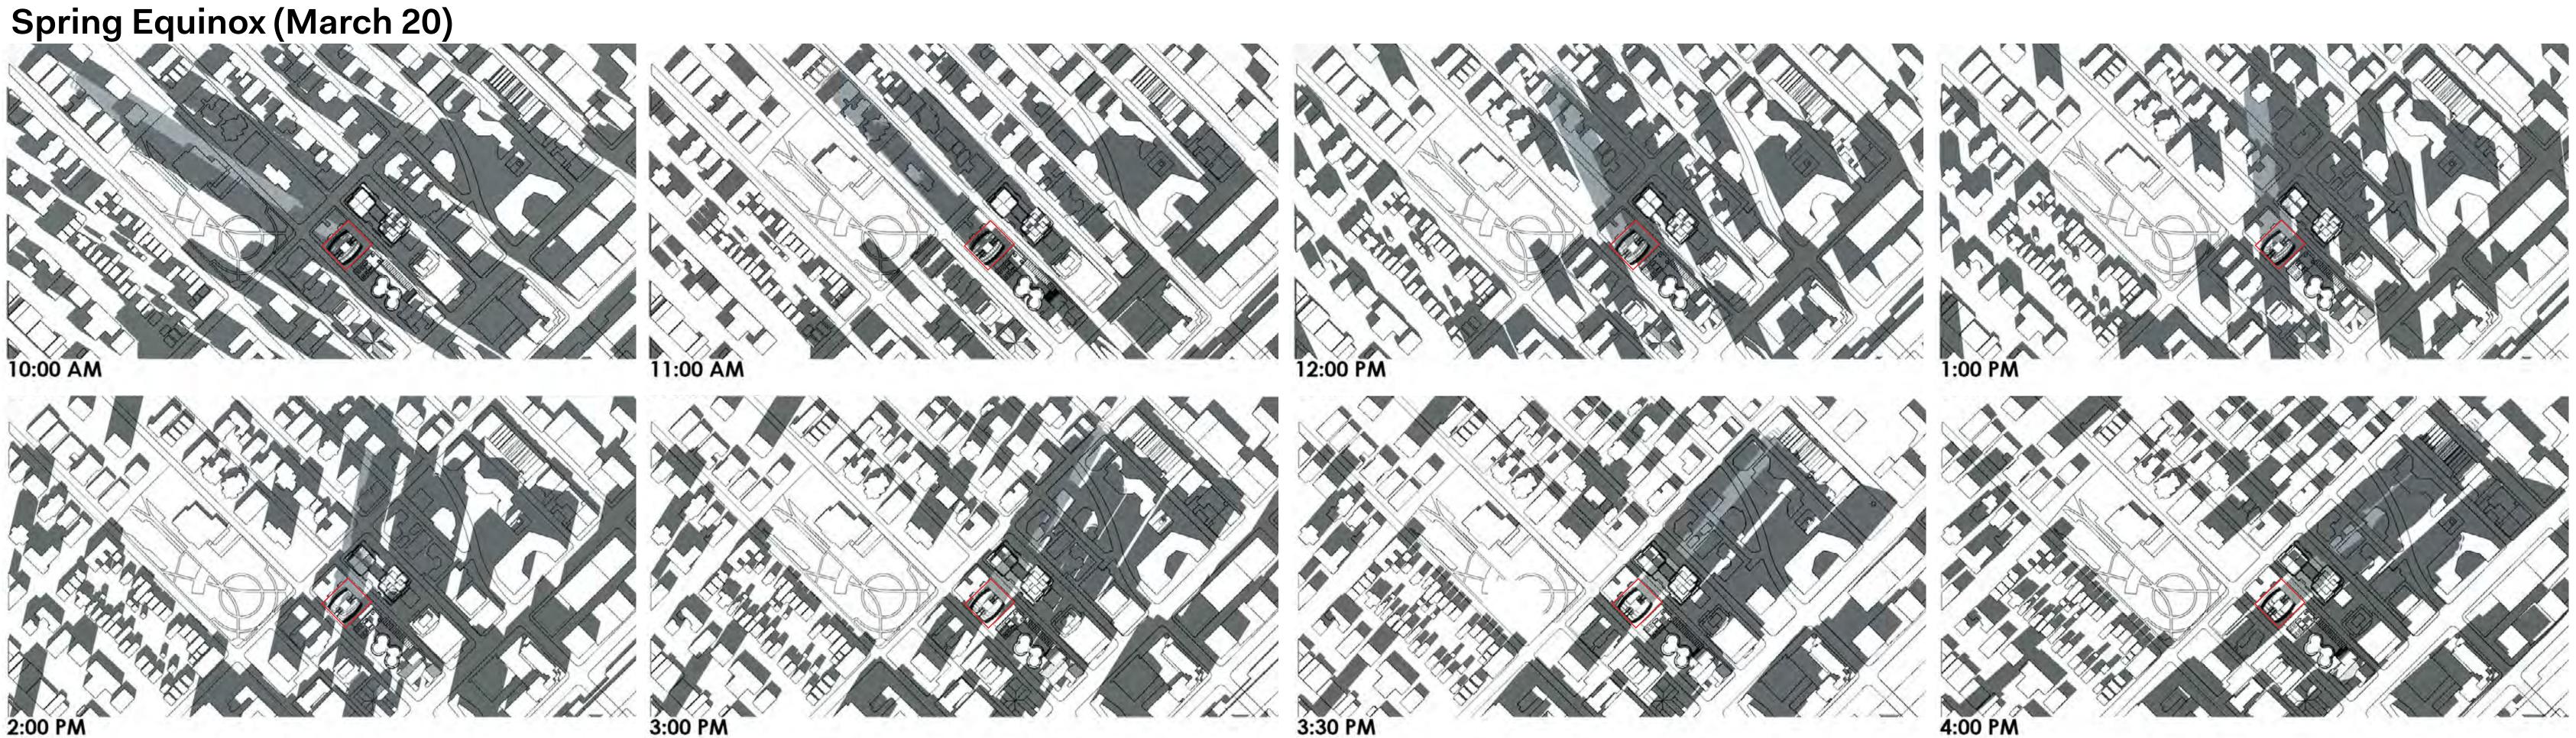

## **Shadow Studies** The shape of the building is designed to minimize shadow impacts on parks and public spaces.

### Spring Equinox (morning shadow studies)